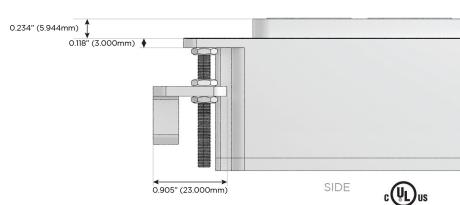

er Switch

#### Plug:

Supplied with Low Profile Flat 45° Angle 120 VAC Plug

Optional Standard Straight 120 VAC Plug

Optional Straight 120 VAC Pass-through Plug

- CLEAN, COMPACT DESIGN
- STREAMLINED
- LOW PROFILE
- SIDE-EXITING CORDS
- PLUG & PLAY
- 6' AC CORD & PLUG (FLAT PLUG STANDARD)
- CUSTOMIZABLE CONFIGURATIONS AND FINISHES
- UL LISTED FOR MOUNTING IN FURNITURE
- 15A





#### AC POWER & DATA CONNECTIVITY SOLUTION

M-POWER-4TW-AMSR-BZAB

# Distributed by



Mormax Company, Inc.

914-699-0101

8 Westchester Plaza Elmsford, NY 10523 sales@mormax.com
mormax.com

TOP

1.381" (35.082mm)

2.106" (53.503mm)

## Specs: Modules/Ports:

- A Tamper Resistant AC Receptacle
- M Double USB-A (Fast Charging Ports 18W)
- S USB-C (25W High Speed Charging Port)
- R Switched AC (Rocker Switch)