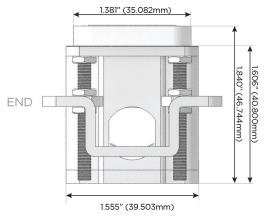

# Distributed by

Mormax Company, Inc.

914-699-0101

8 Westchester Plaza Elmsford, NY 10523 sales@mormax.com
mormax.com

TOP

1.381" (35.082mm)

2.106" (53.503mm)