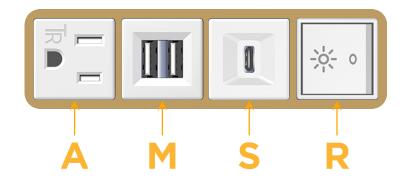

## **Module/Port Options:**

- A Tamper Resistant AC Receptacle
- E USB-A & USB-C (20W)
- M Double USB-A (Fast Charging Ports 18W)
- H HDMI
- 6 CAT 6
- 12 RJ 12
- X Switched AC
- Y 3-Way Switch (Low Voltage)
- V USB-C (45W High Speed Charging Port)
- S USB-C (25W High Speed Charging Port)
- R Switched AC (Rocker Switch)
- D Dimmer Switch

## Specs: Modules/Ports:

- A Tamper Resistant AC Receptacle
- M Double USB-A (Fast Charging Ports 18W)
- S USB-C (25W High Speed Charging Port)
- R Switched AC (Rocker Switch)