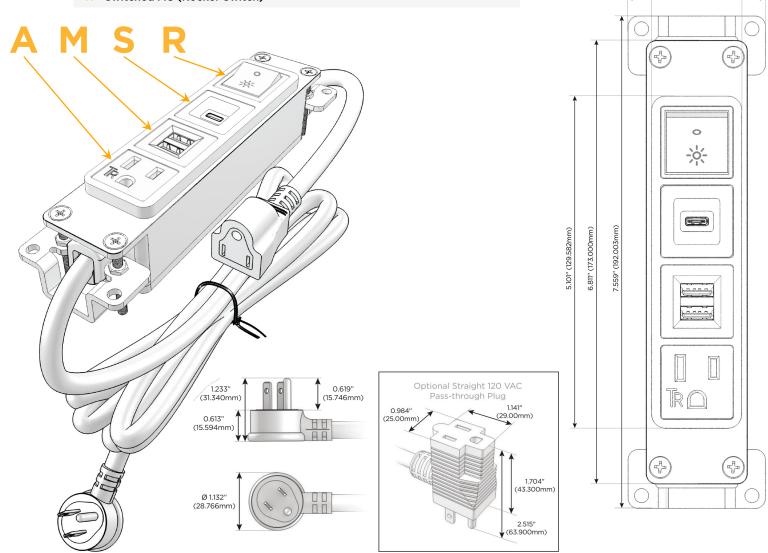

## **Module/Port Options:**

- A Tamper Resistant AC Receptacle
- E USB-A & USB-C (20W)
- M Double USB-A (Fast Charging Ports 18W)
- H HDMI
- 6 CAT 6
- 12 RJ 12
- X Switched AC
- Y 3-Way Switch (Low Voltage)
- V USB-C (45W High Speed Charging Port)
- S USB-C (25W High Speed Charging Port)
- R Switched AC (Rocker Switch)
- D Dimmer Switch

#### Plug:

Supplied with Low Profile Flat 45° Angle 120 VAC Plug

Optional Standard Straight 120 VAC Plug

Optional Straight 120 VAC Pass-through Plug

- CLEAN, COMPACT DESIGN
- STREAMLINED
- LOW PROFILE
- SIDE-EXITING CORDS
- PLUG & PLAY
- 6' AC CORD & PLUG (FLAT PLUG STANDARD)
- CUSTOMIZABLE CONFIGURATIONS AND FINISHES
- UL LISTED FOR MOUNTING IN FURNITURE
- 15A

## Specs: Modules/Ports:

- A Tamper Resistant AC Receptacle
- M Double USB-A (Fast Charging Ports 18W)
- S USB-C (25W High Speed Charging Port)
- R Switched AC (Rocker Switch)