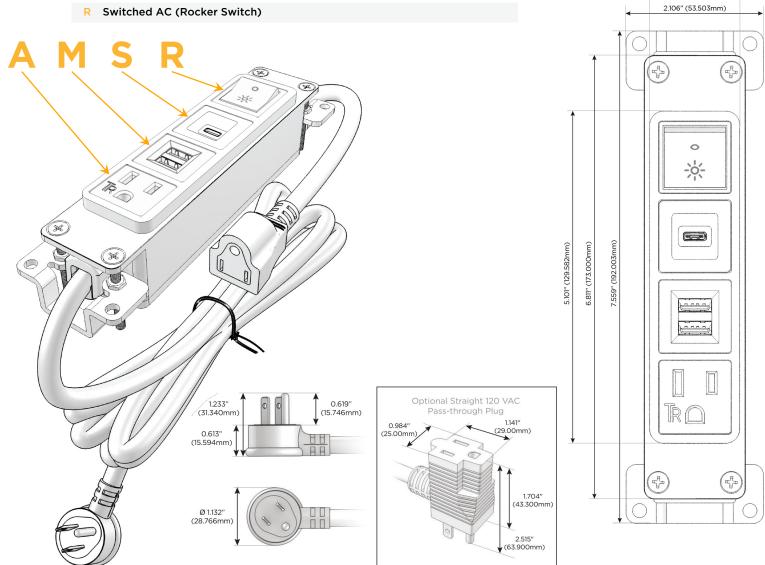

# **Module/Port Options:**

- A Tamper Resistant AC Receptacle
- E USB-A & USB-C (20W)
- M Double USB-A (Fast Charging Ports 18W)
- H HDMI
- 6 CAT 6
- 12 RJ 12
- X Switched AC
- Y 3-Way Switch (Low Voltage)
- V USB-C (45W High Speed Charging Port)
- S USB-C (25W High Speed Charging Port)
- R Switched AC (Rocker Switch)
- D Dimmer Switch

## Plug:

Supplied with Low Profile Flat 45° Angle 120 VAC Plug

Optional Standard Straight 120 VAC Plug

Optional Straight 120 VAC Pass-through Plug

- CLEAN, COMPACT DESIGN
- STREAMLINED
- LOW PROFILE
- SIDE-EXITING CORDS
- PLUG & PLAY
- 6' AC CORD & PLUG (FLAT PLUG STANDARD)
- CUSTOMIZABLE CONFIGURATIONS AND FINISHES
- UL LISTED FOR MOUNTING IN FURNITURE
- 15A

# **Modules/Ports:**

- **Tamper Resistant AC Receptacle**
- Double USB-A (Fast Charging Ports 18W)
- USB-C (25W High Speed Charging Port)
- Switched AC (Rocker Switch)