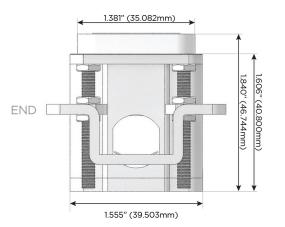

# Distributed by

Mormax Company, Inc. 8 Westchester Plaza

Elmsford, NY 10523

914-699-0101

TOP

1.381" (35.082mm)

sales@mormax.com mormax.com