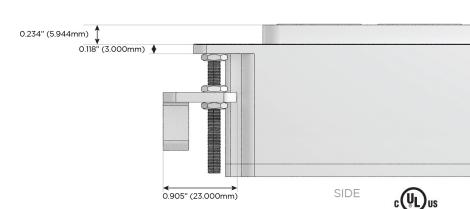

er Switch)
- D Dimmer Switch

## Plug:

Supplied with Low Profile Flat 45° Angle 120 VAC Plug

Optional Standard Straight 120 VAC Plug

Optional Straight 120 VAC Pass-through Plug

- CLEAN, COMPACT DESIGN
- STREAMLINED
- LOW PROFILE
- SIDE-EXITING CORDS
- PLUG & PLAY
- 6' AC CORD & PLUG (FLAT PLUG STANDARD)
- CUSTOMIZABLE CONFIGURATIONS AND FINISHES
- UL LISTED FOR MOUNTING IN FURNITURE
- 15A





#### AC POWER & DATA CONNECTIVITY SOLUTION

M-POWER-4TW-AMSR-BZ5AB

Specs:

# Distributed by



Mormax Company, Inc. 8 Westchester Plaza

Elmsford, NY 10523

914-699-0101

TOP

1.381" (35.082mm)

sales@mormax.com mormax.com

# **Modules/Ports:**

- **Tamper Resistant AC Receptacle**
- Double USB-A (Fast Charging Ports 18W)
- USB-C (25W High Speed Charging Port)
- Switched AC (Rocker Switch)