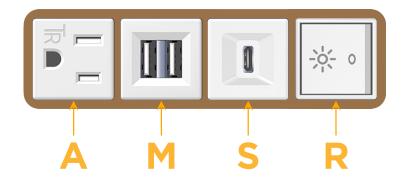

# **Modules/Ports:**

- **Tamper Resistant AC Receptacle**
- Double USB-A (Fast Charging Ports 18W)
- USB-C (25W High Speed Charging Port)
- Switched AC (Rocker Switch)