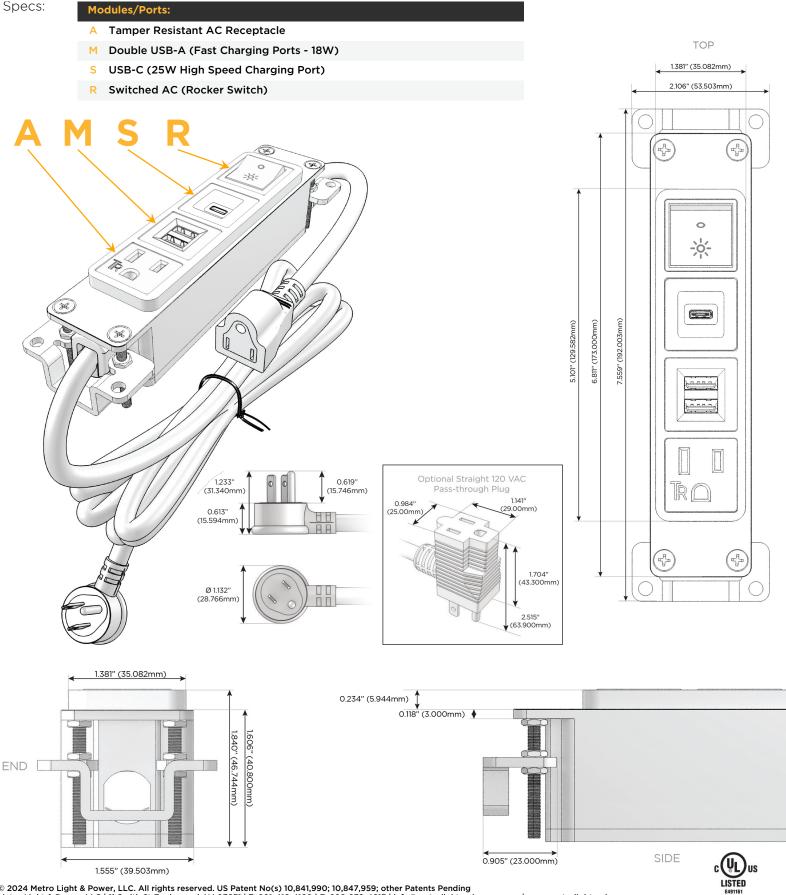

## Module/Port Options:

- A Tamper Resistant AC Receptacle
- E USB-A & USB-C (20W)
- M Double USB-A (Fast Charging Ports 18W)
- H HDMI
- 6 CAT 6
- 12 RJ 12
- X Switched AC
- Y 3-Way Switch (Low Voltage)
- V USB-C (45W High Speed Charging Port)
- S USB-C (25W High Speed Charging Port)
- R Switched AC (Rocker Switch)
- D Dimmer Switch

#### Plug:

Supplied with Low Profile Flat 45° Angle 120 VAC Plug

Optional Standard Straight 120 VAC Plug

Optional Straight 120 VAC Pass-through Plug

- CLEAN, COMPACT DESIGN
- STREAMLINED
- LOW PROFILE
- SIDE-EXITING CORDS
- PLUG & PLAY
- 6' AC CORD & PLUG (FLAT PLUG STANDARD)
- CUSTOMIZABLE CONFIGURATIONS AND FINISHES
- UL LISTED FOR MOUNTING IN FURNITURE
- 15A