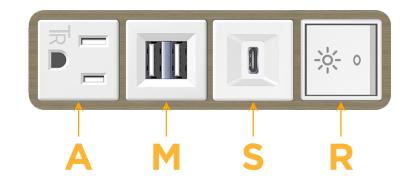

## Module/Port Options:

- A Tamper Resistant AC Receptacle
- E USB-A & USB-C (20W)
- M Double USB-A (Fast Charging Ports 18W)
- H HDMI
- 6 CAT 6
- 12 RJ 12
- X Switched AC
- Y 3-Way Switch (Low Voltage)
- V USB-C (45W High Speed Charging Port)
- S USB-C (25W High Speed Charging Port)
- R Switched AC (Rocker Switch)
- D Dimmer Switch