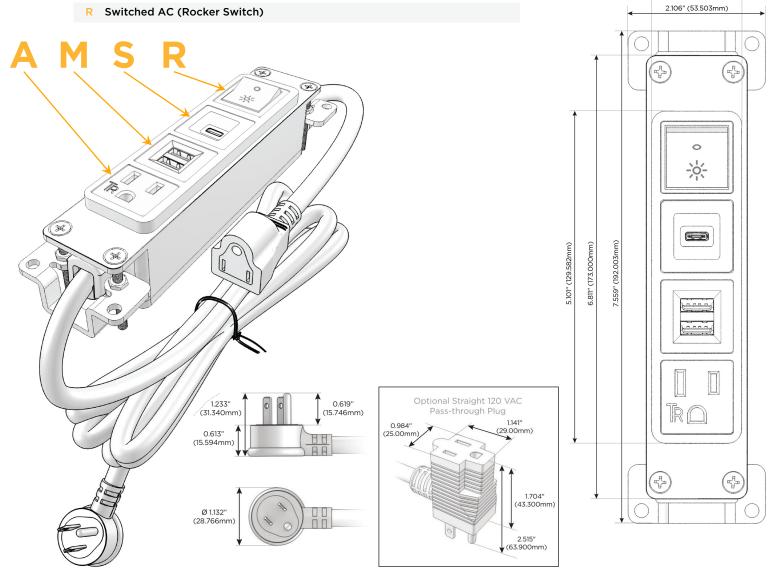

### **Module/Port Options:**

- A Tamper Resistant AC Receptacle
- E USB-A & USB-C (20W)
- M Double USB-A (Fast Charging Ports 18W)
- H HDMI
- 6 CAT 6
- 12 RJ 12
- X Switched AC
- Y 3-Way Switch (Low Voltage)
- V USB-C (45W High Speed Charging Port)
- S USB-C (25W High Speed Charging Port)
- R Switched AC (Rocker Switch)
- D Dimmer Switch

#### Plug:

Supplied with Low Profile Flat 45° Angle 120 VAC Plug

Optional Standard Straight 120 VAC Plug

Optional Straight 120 VAC Pass-through Plug

- CLEAN, COMPACT DESIGN
- STREAMLINED
- LOW PROFILE
- SIDE-EXITING CORDS
- PLUG & PLAY
- 6' AC CORD & PLUG (FLAT PLUG STANDARD)
- CUSTOMIZABLE CONFIGURATIONS AND FINISHES
- UL LISTED FOR MOUNTING IN FURNITURE
- 15A

## **Modules/Ports:**

- **Tamper Resistant AC Receptacle**
- Double USB-A (Fast Charging Ports 18W)
- USB-C (25W High Speed Charging Port)
- Switched AC (Rocker Switch)