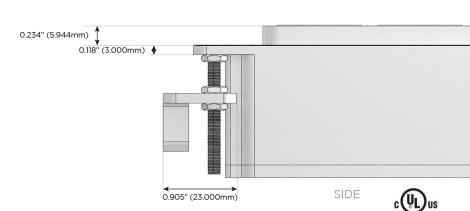

#### AC POWER & DATA CONNECTIVITY SOLUTION

M-POWER-4TW-AMSR-BZ4B

Specs:

# Distributed by

Mormax Company, Inc.

8 Westchester Plaza

Elmsford, NY 10523

914-699-0101

sales@mormax.com mormax.com

TOP

1.381" (35.082mm)