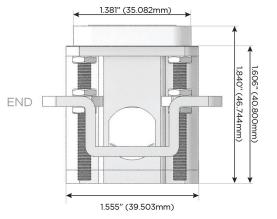

# Distributed by

Mormax Company, Inc.

8 Westchester Plaza

Elmsford, NY 10523

914-699-0101

sales@mormax.com mormax.com

TOP

1.381" (35.082mm)