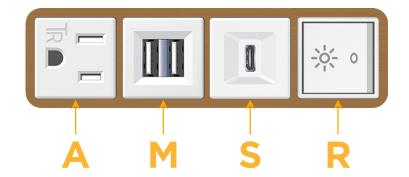

### **Module/Port Options:**

- A Tamper Resistant AC Receptacle
- E USB-A & USB-C (20W)
- M Double USB-A (Fast Charging Ports 18W)
- H HDMI
- 6 CAT 6
- 12 RJ 12
- X Switched AC
- Y 3-Way Switch (Low Voltage)
- V USB-C (45W High Speed Charging Port)
- S USB-C (25W High Speed Charging Port)
- R Switched AC (Rocker Switch)
- D Dimmer Switch

## **Modules/Ports:**

- **Tamper Resistant AC Receptacle**
- Double USB-A (Fast Charging Ports 18W)
- USB-C (25W High Speed Charging Port)
- Switched AC (Rocker Switch)