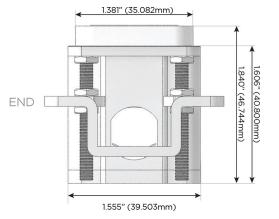

# Distributed by

Mormax Company, Inc. 8 Westchester Plaza

Elmsford, NY 10523

914-699-0101

sales@mormax.com mormax.com

TOP

1.381" (35.082mm)