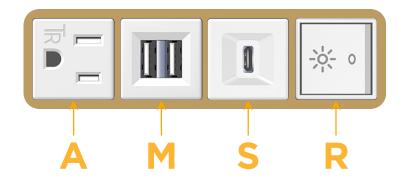

## **Modules/Ports:**

- **Tamper Resistant AC Receptacle**
- Double USB-A (Fast Charging Ports 18W)
- USB-C (25W High Speed Charging Port)
- Switched AC (Rocker Switch)