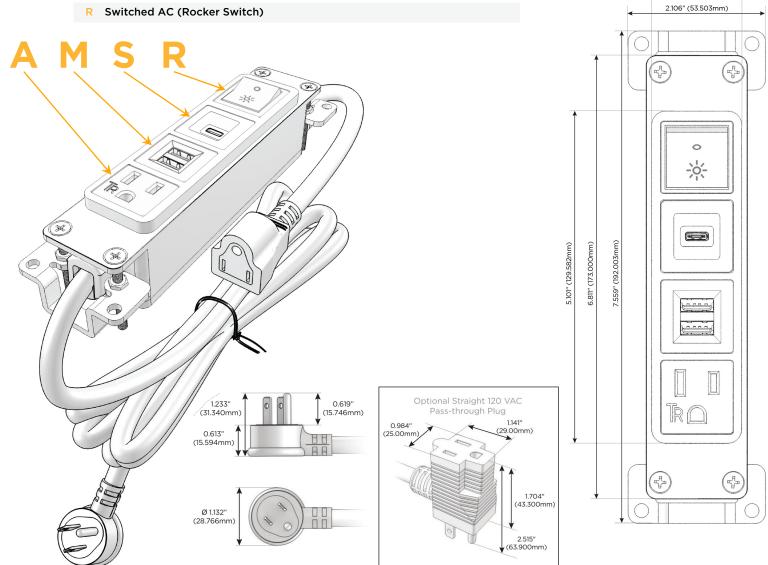

#### **Module/Port Options:**

- A Tamper Resistant AC Receptacle
- E USB-A & USB-C (20W)
- M Double USB-A (Fast Charging Ports 18W)
- H HDMI
- 6 CAT 6
- 12 RJ 12
- X Switched AC
- Y 3-Way Switch (Low Voltage)
- V USB-C (45W High Speed Charging Port)
- S USB-C (25W High Speed Charging Port)
- R Switched AC (Rocker Switch)
- D Dimmer Switch

#### Plug:

Supplied with Low Profile Flat 45° Angle 120 VAC Plug

Optional Standard Straight 120 VAC Plug

Optional Straight 120 VAC Pass-through Plug

- CLEAN, COMPACT DESIGN
- STREAMLINED
- LOW PROFILE
- SIDE-EXITING CORDS
- PLUG & PLAY
- 6' AC CORD & PLUG (FLAT PLUG STANDARD)
- CUSTOMIZABLE CONFIGURATIONS AND FINISHES
- UL LISTED FOR MOUNTING IN FURNITURE
- 15A

#### AC POWER & DATA CONNECTIVITY SOLUTION

M-POWER-4TW-AMSR-BRAB

Specs:

## **Modules/Ports:**

- **Tamper Resistant AC Receptacle**
- Double USB-A (Fast Charging Ports 18W)
- USB-C (25W High Speed Charging Port)
- Switched AC (Rocker Switch)