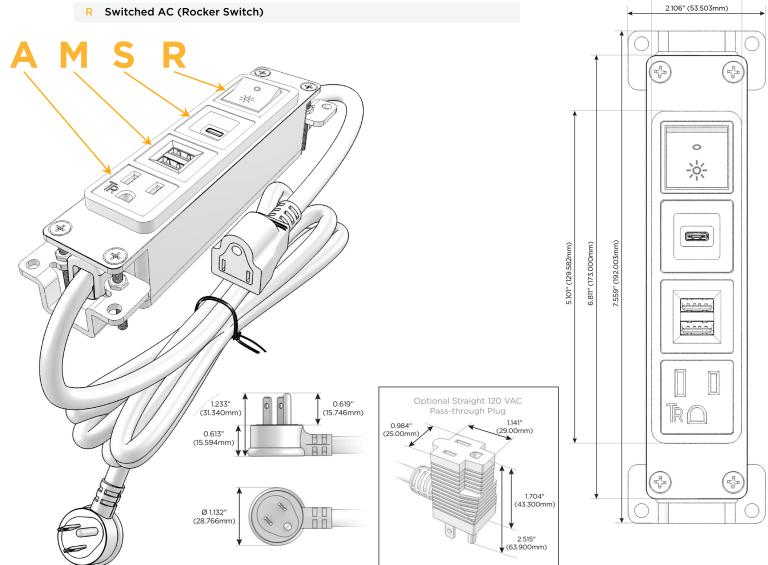

#### AC POWER & DATA CONNECTIVITY SOLUTION

M-POWER-4TW-AMSR-BB

Distributed by

Mormax Company, Inc.

914-699-0101 sales@mormax.com

mormax.com

8 Westchester Plaza Elmsford, NY 10523

Metro Light & Power's line of power & data solutions offers sophisticated design elements combined with greater ease of installation. Streamlined and low-profile, enhanced by side-exiting cords, our outlets advance the industry with their cutting edge look and feel. We believe flexibility is key, and we provide a variety of mounting options, including the ability to mount in limited spaces. Our outlets are available in many finishes and configurations, in addition to a custom color and finish capability for our clients.

#### **Module/Port Options:**

- **Tamper Resistant AC Receptacle**
- USB-A & USB-C (20W)
- Double USB-A (Fast Charging Ports 18W)
- **HDMI**
- CAT 6
- **RJ 12**
- Switched AC
- 3-Way Switch (Low Voltage)
- V USB-C (45W High Speed Charging Port)
- USB-C (25W High Speed Charging Port)
- Switched AC (Rocker Switch)
- D Dimmer Switch

#### Plug:

Supplied with Low Profile Flat 45° Angle 120 VAC Plug

Optional Standard Straight 120 VAC Plug

Optional Straight 120 VAC Pass-through Plug

- CLEAN, COMPACT DESIGN
- **STREAMLINED**
- **LOW PROFILE**
- SIDE-EXITING CORDS
- **PLUG & PLAY**
- 6' AC CORD & PLUG (FLAT PLUG STANDARD)
- **CUSTOMIZABLE CONFIGURATIONS AND FINISHES**
- **UL LISTED FOR MOUNTING IN FURNITURE**
- 15A

#### AC POWER & DATA CONNECTIVITY SOLUTION

M-POWER-4TW-AMSR-BB

Specs:

## Distributed by

Mormax Company, Inc. 8 Westchester Plaza

Elmsford, NY 10523

914-699-0101

sales@mormax.com mormax.com

TOP

1.381" (35.082mm)

# **Modules/Ports:**

- **Tamper Resistant AC Receptacle**
- Double USB-A (Fast Charging Ports 18W)
- USB-C (25W High Speed Charging Port)
- Switched AC (Rocker Switch)