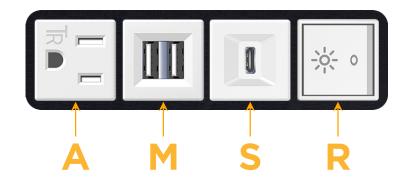

#### **Module/Port Options:**

- **Tamper Resistant AC Receptacle**
- USB-A & USB-C (20W)
- Double USB-A (Fast Charging Ports 18W)
- **HDMI**
- CAT 6
- **RJ 12**
- Switched AC
- 3-Way Switch (Low Voltage)
- V USB-C (45W High Speed Charging Port)
- USB-C (25W High Speed Charging Port)
- Switched AC (Rocker Switch)
- D Dimmer Switch

# **Modules/Ports:**

- **Tamper Resistant AC Receptacle**
- Double USB-A (Fast Charging Ports 18W)
- USB-C (25W High Speed Charging Port)
- Switched AC (Rocker Switch)