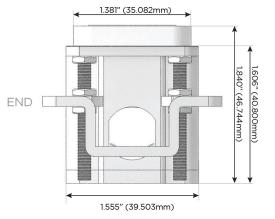

## Distributed by

Mormax Company, Inc. 8 Westchester Plaza

Elmsford, NY 10523

914-699-0101

sales@mormax.com mormax.com

TOP

1.381" (35.082mm)