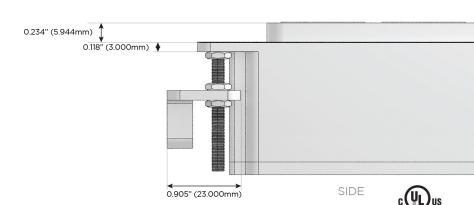

r Switch

#### Plug:

Supplied with Low Profile Flat 45° Angle 120 VAC Plug

Optional Standard Straight 120 VAC Plug

Optional Straight 120 VAC Pass-through Plug

- CLEAN, COMPACT DESIGN
- **STREAMLINED**
- **LOW PROFILE**
- SIDE-EXITING CORDS
- **PLUG & PLAY**
- 6' AC CORD & PLUG (FLAT PLUG STANDARD)
- **CUSTOMIZABLE CONFIGURATIONS AND FINISHES**
- **UL LISTED FOR MOUNTING IN FURNITURE**
- 15A





#### AC POWER & DATA CONNECTIVITY SOLUTION

M-POWER-4TW-AMSR-BB

Specs:

## Distributed by



Mormax Company, Inc. 8 Westchester Plaza

Elmsford, NY 10523

914-699-0101

sales@mormax.com mormax.com

TOP

1.381" (35.082mm)

# **Modules/Ports:**

- **Tamper Resistant AC Receptacle**
- Double USB-A (Fast Charging Ports 18W)
- USB-C (25W High Speed Charging Port)
- Switched AC (Rocker Switch)