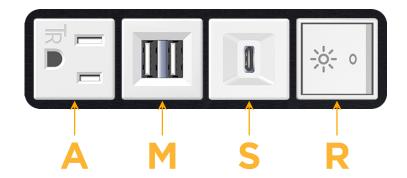

# **Module/Port Options:**

- A Tamper Resistant AC Receptacle
- E USB-A & USB-C (20W)
- M Double USB-A (Fast Charging Ports 18W)
- H HDMI
- 6 CAT 6
- 12 RJ 12
- X Switched AC
- Y 3-Way Switch (Low Voltage)
- V USB-C (45W High Speed Charging Port)
- S USB-C (25W High Speed Charging Port)
- R Switched AC (Rocker Switch)
- D Dimmer Switch

# **Modules/Ports:**

- **Tamper Resistant AC Receptacle**
- Double USB-A (Fast Charging Ports 18W)
- USB-C (25W High Speed Charging Port)
- Switched AC (Rocker Switch)