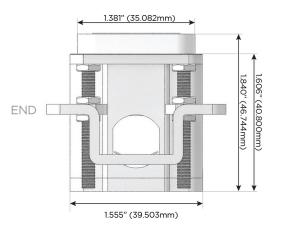

# Distributed by

Mormax Company, Inc. 8 Westchester Plaza

Elmsford, NY 10523

914-699-0101

TOP

1.381" (35.082mm)

sales@mormax.com mormax.com