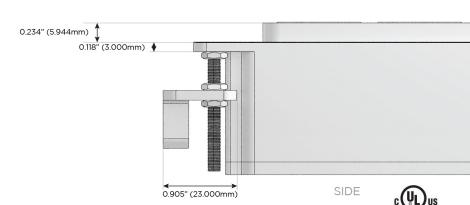

Switch)
- D Dimmer Switch

### Plug:

Supplied with Low Profile Flat 45° Angle 120 VAC Plug

Optional Standard Straight 120 VAC Plug

Optional Straight 120 VAC Pass-through Plug

- · CLEAN, COMPACT DESIGN
- STREAMLINED
- LOW PROFILE
- SIDE-EXITING CORDS
- PLUG & PLAY
- 6' AC CORD & PLUG (FLAT PLUG STANDARD)
- CUSTOMIZABLE CONFIGURATIONS AND FINISHES
- UL LISTED FOR MOUNTING IN FURNITURE
- 15A





#### AC POWER & DATA CONNECTIVITY SOLUTION

M-POWER-4TW-AMSR-B2AB

Specs:

# Distributed by



Mormax Company, Inc. 8 Westchester Plaza

Elmsford, NY 10523

914-699-0101

TOP

1.381" (35.082mm)

sales@mormax.com mormax.com

# **Modules/Ports:**

- **Tamper Resistant AC Receptacle**
- Double USB-A (Fast Charging Ports 18W)
- USB-C (25W High Speed Charging Port)
- Switched AC (Rocker Switch)