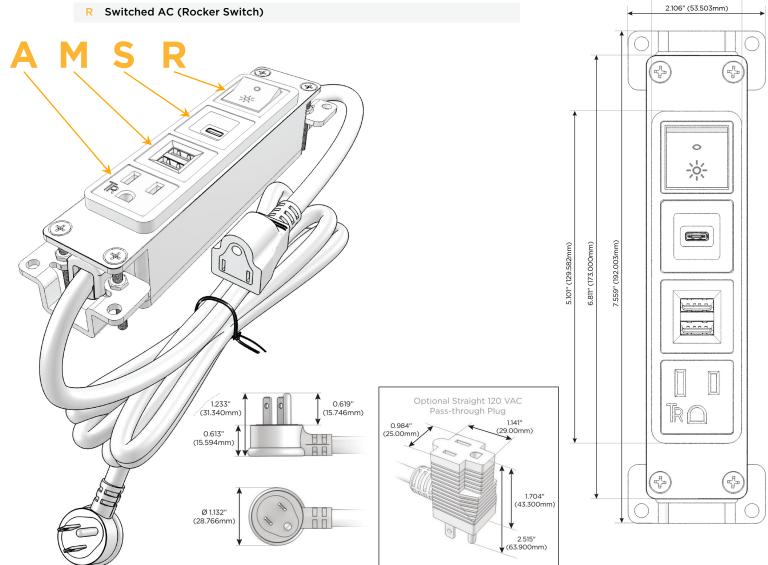

# **Module/Port Options:**

- A Tamper Resistant AC Receptacle
- E USB-A & USB-C (20W)
- M Double USB-A (Fast Charging Ports 18W)
- H HDMI
- 6 CAT 6
- 12 RJ 12
- X Switched AC
- Y 3-Way Switch (Low Voltage)
- V USB-C (45W High Speed Charging Port)
- S USB-C (25W High Speed Charging Port)
- R Switched AC (Rocker Switch)
- D Dimmer Switch

### Plug:

Supplied with Low Profile Flat 45° Angle 120 VAC Plug

Optional Standard Straight 120 VAC Plug

Optional Straight 120 VAC Pass-through Plug

- · CLEAN, COMPACT DESIGN
- STREAMLINED
- LOW PROFILE
- SIDE-EXITING CORDS
- PLUG & PLAY
- 6' AC CORD & PLUG (FLAT PLUG STANDARD)
- CUSTOMIZABLE CONFIGURATIONS AND FINISHES
- UL LISTED FOR MOUNTING IN FURNITURE
- 15A

#### AC POWER & DATA CONNECTIVITY SOLUTION

M-POWER-4TW-AMSR-B2AB

Specs:

# **Modules/Ports:**

- **Tamper Resistant AC Receptacle**
- Double USB-A (Fast Charging Ports 18W)
- USB-C (25W High Speed Charging Port)
- Switched AC (Rocker Switch)