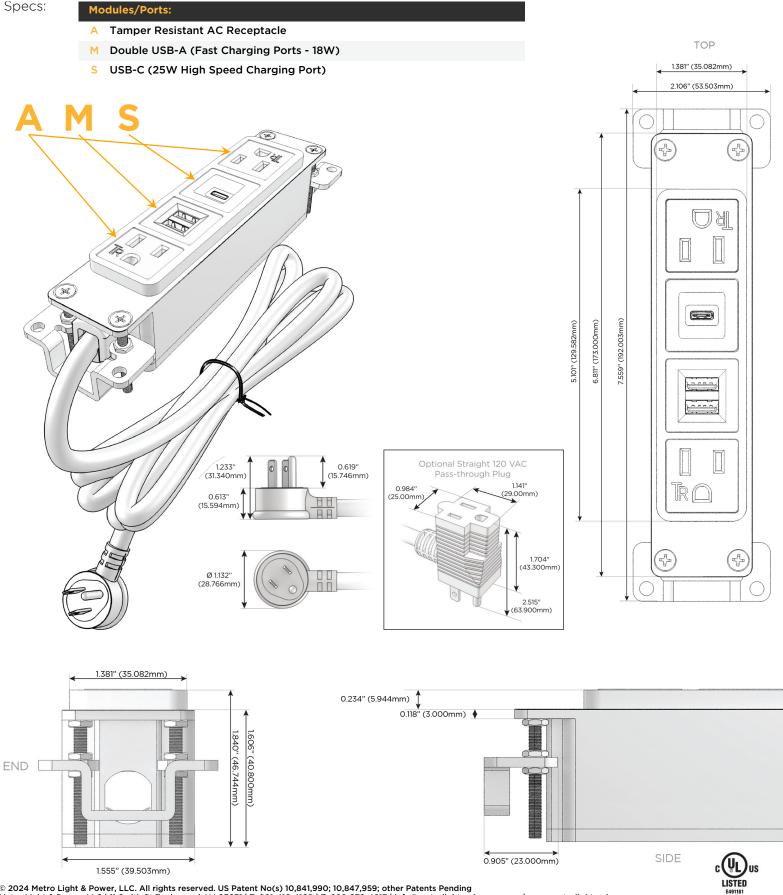

### Module/Port Options:

- A Tamper Resistant AC Receptacle
- E USB-A & USB-C (20W)
- M Double USB-A (Fast Charging Ports 18W)
- H HDMI
- 6 CAT 6
- 12 RJ 12
- X Switched AC
- Y 3-Way Switch (Low Voltage)
- V USB-C (45W High Speed Charging Port)
- S USB-C (25W High Speed Charging Port)
- R Switched AC (Rocker Switch)
- D Dimmer Switch

#### Plug:

Supplied with Low Profile Flat 45° Angle 120 VAC Plug

Optional Standard Straight 120 VAC Plug

Optional Straight 120 VAC Pass-through Plug

- CLEAN, COMPACT DESIGN
- STREAMLINED
- LOW PROFILE
- SIDE-EXITING CORDS
- PLUG & PLAY
- 6' AC CORD & PLUG (FLAT PLUG STANDARD)
- CUSTOMIZABLE CONFIGURATIONS AND FINISHES
- UL LISTED FOR MOUNTING IN FURNITURE
- 15A