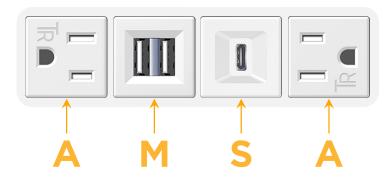

### Module/Port Options:

- A Tamper Resistant AC Receptacle
- E USB-A & USB-C (20W)
- M Double USB-A (Fast Charging Ports 18W)
- H HDMI
- 6 CAT 6
- 12 RJ 12
- X Switched AC
- Y 3-Way Switch (Low Voltage)
- V USB-C (45W High Speed Charging Port)
- S USB-C (25W High Speed Charging Port)
- R Switched AC (Rocker Switch)
- D Dimmer Switch