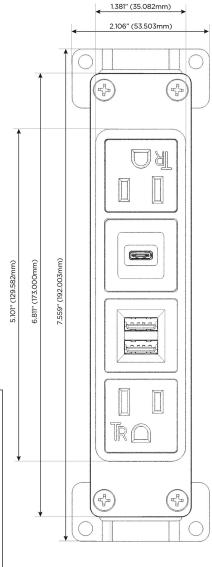

#### AC POWER & DATA CONNECTIVITY SOLUTION

M-POWER-4TW-AMSA-S3AB

Specs:

# Modules/Ports:

A Tamper Resistant AC Receptacle

M Double USB-A (Fast Charging Ports - 18W)

S USB-C (25W High Speed Charging Port)