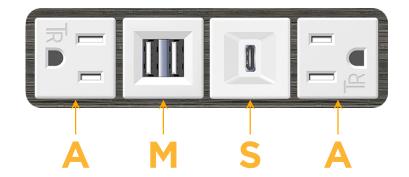

# Modules/Ports:

A Tamper Resistant AC Receptacle

M Double USB-A (Fast Charging Ports - 18W)

S USB-C (25W High Speed Charging Port)