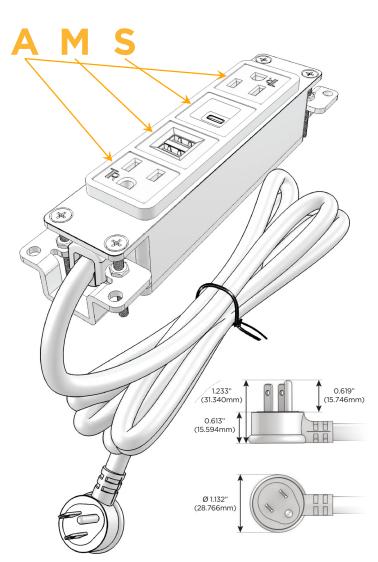

#### AC POWER & DATA CONNECTIVITY SOLUTION

M-POWER-4TW-AMSA-S3AB

Distributed by

Mormax Company, Inc.

8 Westchester Plaza Elmsford, NY 10523 914-699-0101 sales@mormax.com

mormax.com

Metro Light & Power's line of power & data solutions offers sophisticated design elements combined with greater ease of installation. Streamlined and low-profile, enhanced by side-exiting cords, our outlets advance the industry with their cutting edge look and feel. We believe flexibility is key, and we provide a variety of mounting options, including the ability to mount in limited spaces. Our outlets are available in many finishes and configurations, in addition to a custom color and finish capability for our clients.

#### Plug:

Supplied with Low Profile Flat 45° Angle 120 VAC Plug

Optional Standard Straight 120 VAC Plug

Optional Straight 120 VAC Pass-through Plug

- · CLEAN, COMPACT DESIGN
- STREAMLINED
- LOW PROFILE
- SIDE-EXITING CORDS
- PLUG & PLAY
- 6' AC CORD & PLUG (FLAT PLUG STANDARD)
- CUSTOMIZABLE CONFIGURATIONS AND FINISHES
- UL LISTED FOR MOUNTING IN FURNITURE
- 15A

# Modules/Ports:

A Tamper Resistant AC Receptacle

M Double USB-A (Fast Charging Ports - 18W)

S USB-C (25W High Speed Charging Port)