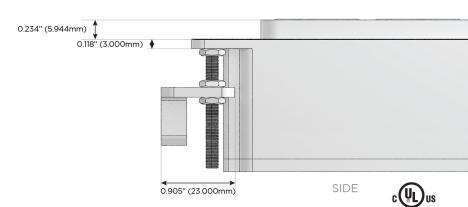

Charging Port)
- R Switched AC (Rocker Switch)
- D Dimmer Switch

#### Plug:

Supplied with Low Profile Flat 45° Angle 120 VAC Plug

Optional Standard Straight 120 VAC Plug

Optional Straight 120 VAC Pass-through Plug

- · CLEAN, COMPACT DESIGN
- STREAMLINED
- LOW PROFILE
- SIDE-EXITING CORDS
- PLUG & PLAY
- 6' AC CORD & PLUG (FLAT PLUG STANDARD)
- CUSTOMIZABLE CONFIGURATIONS AND FINISHES
- UL LISTED FOR MOUNTING IN FURNITURE
- 15A





#### AC POWER & DATA CONNECTIVITY SOLUTION

M-POWER-4TW-AMSA-S3AB

Specs:

# Distributed by



Mormax Company, Inc.
8 Westchester Plaza

Elmsford, NY 10523

<u>&</u>

914-699-0101

sales@mormax.com
mormax.com

TOP

# Modules/Ports:

A Tamper Resistant AC Receptacle

M Double USB-A (Fast Charging Ports - 18W)

S USB-C (25W High Speed Charging Port)