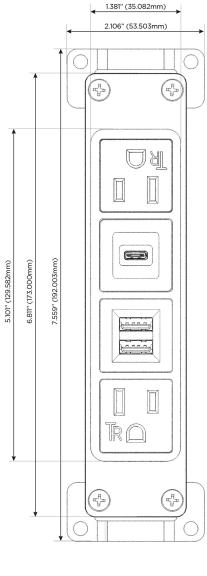

### **Module/Port Options:**

- A Tamper Resistant AC Receptacle
- E USB-A & USB-C (20W)
- M Double USB-A (Fast Charging Ports 18W)
- H HDMI
- 6 CAT 6
- 12 RJ 12
- X Switched AC
- Y 3-Way Switch (Low Voltage)
- V USB-C (45W High Speed Charging Port)
- S USB-C (25W High Speed Charging Port)
- R Switched AC (Rocker Switch)
- D Dimmer Switch

#### Specs: **Modules/Ports:**

- **Tamper Resistant AC Receptacle**
- Double USB-A (Fast Charging Ports 18W)
- USB-C (25W High Speed Charging Port)