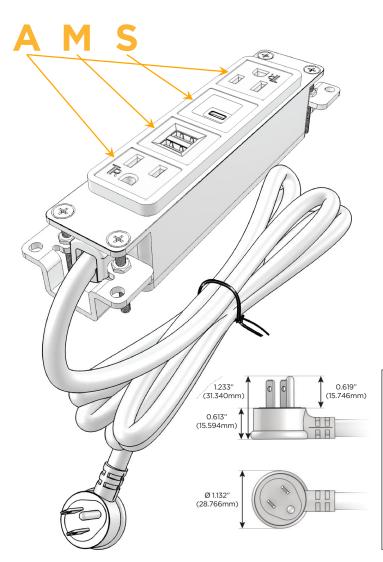

#### AC POWER & DATA CONNECTIVITY SOLUTION

M-POWER-4TW-AMSA-MAB

#### Plug:

Supplied with Low Profile Flat 45° Angle 120 VAC Plug

Optional Standard Straight 120 VAC Plug

Optional Straight 120 VAC Pass-through Plug

- · CLEAN, COMPACT DESIGN
- STREAMLINED
- LOW PROFILE
- SIDE-EXITING CORDS
- PLUG & PLAY
- 6' AC CORD & PLUG (FLAT PLUG STANDARD)
- CUSTOMIZABLE CONFIGURATIONS AND FINISHES
- UL LISTED FOR MOUNTING IN FURNITURE
- 15A