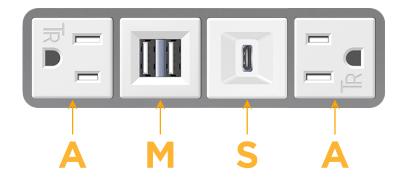

### **Module/Port Options:**

- A Tamper Resistant AC Receptacle
- E USB-A & USB-C (20W)
- M Double USB-A (Fast Charging Ports 18W)
- H HDMI
- 6 CAT 6
- 12 RJ 12
- X Switched AC
- Y 3-Way Switch (Low Voltage)
- V USB-C (45W High Speed Charging Port)
- S USB-C (25W High Speed Charging Port)
- R Switched AC (Rocker Switch)
- D Dimmer Switch

#### Specs: **Modules/Ports:**

- **Tamper Resistant AC Receptacle**
- Double USB-A (Fast Charging Ports 18W)
- USB-C (25W High Speed Charging Port)