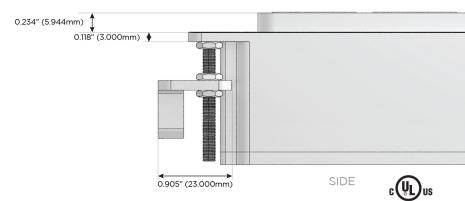

#### Plug:

Supplied with Low Profile Flat 45° Angle 120 VAC Plug

Optional Standard Straight 120 VAC Plug

Optional Straight 120 VAC Pass-through Plug

- · CLEAN, COMPACT DESIGN
- STREAMLINED
- LOW PROFILE
- SIDE-EXITING CORDS
- PLUG & PLAY
- 6' AC CORD & PLUG (FLAT PLUG STANDARD)
- CUSTOMIZABLE CONFIGURATIONS AND FINISHES
- UL LISTED FOR MOUNTING IN FURNITURE
- 15A