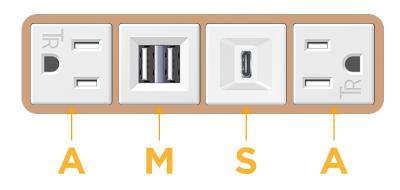

## Module/Port Options:

- A Tamper Resistant AC Receptacle
- E USB-A & USB-C (20W)
- M Double USB-A (Fast Charging Ports 18W)
- H HDMI
- 6 CAT 6
- 12 RJ 12
- X Switched AC
- Y 3-Way Switch (Low Voltage)
- V USB-C (45W High Speed Charging Port)
- S USB-C (25W High Speed Charging Port)
- R Switched AC (Rocker Switch)
- D Dimmer Switch