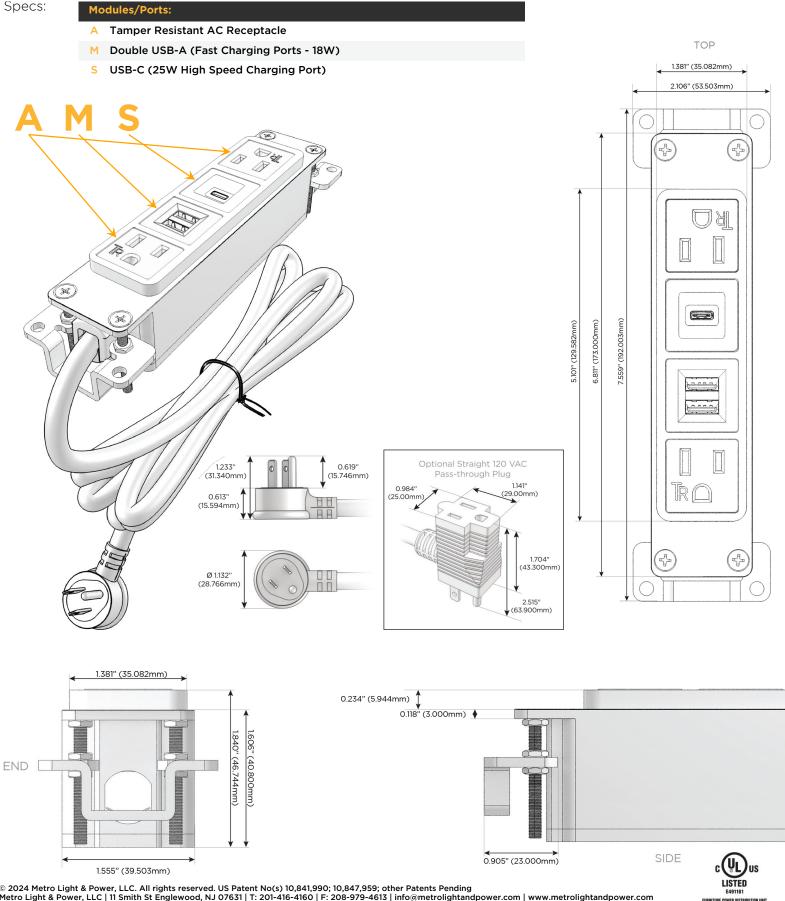

## Module/Port Options:

- A Tamper Resistant AC Receptacle
- E USB-A & USB-C (20W)
- M Double USB-A (Fast Charging Ports 18W)
- H HDMI
- 6 CAT 6
- 12 RJ 12
- X Switched AC
- Y 3-Way Switch (Low Voltage)
- V USB-C (45W High Speed Charging Port)
- S USB-C (25W High Speed Charging Port)
- R Switched AC (Rocker Switch)
- D Dimmer Switch

#### Plug:

Supplied with Low Profile Flat 45° Angle 120 VAC Plug

Optional Standard Straight 120 VAC Plug

Optional Straight 120 VAC Pass-through Plug

- CLEAN, COMPACT DESIGN
- STREAMLINED
- LOW PROFILE
- SIDE-EXITING CORDS
- PLUG & PLAY
- 6' AC CORD & PLUG (FLAT PLUG STANDARD)
- CUSTOMIZABLE CONFIGURATIONS AND FINISHES
- UL LISTED FOR MOUNTING IN FURNITURE
- 15A