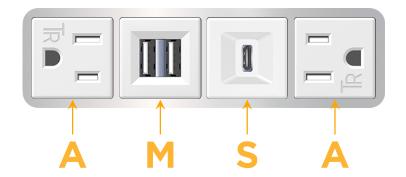

## Specs: Modules/Ports:

A Tamper Resistant AC Receptacle

M Double USB-A (Fast Charging Ports - 18W)

S USB-C (25W High Speed Charging Port)