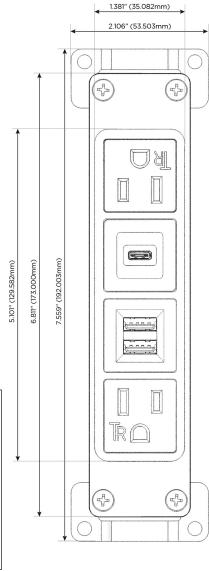

#### AC POWER & DATA CONNECTIVITY SOLUTION

M-POWER-4TW-AMSA-CRAB

#### **Module/Port Options:**

- A Tamper Resistant AC Receptacle
- E USB-A & USB-C (20W)
- M Double USB-A (Fast Charging Ports 18W)
- H HDMI
- 6 CAT 6
- 12 RJ 12
- X Switched AC
- Y 3-Way Switch (Low Voltage)
- V USB-C (45W High Speed Charging Port)
- S USB-C (25W High Speed Charging Port)
- R Switched AC (Rocker Switch)
- D Dimmer Switch

## Specs: Modules/Ports:

A Tamper Resistant AC Receptacle

M Double USB-A (Fast Charging Ports - 18W)

S USB-C (25W High Speed Charging Port)