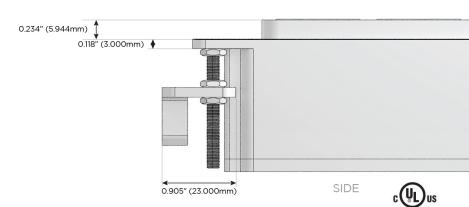

#### Plug:

Supplied with Low Profile Flat 45° Angle 120 VAC Plug

Optional Standard Straight 120 VAC Plug

Optional Straight 120 VAC Pass-through Plug

- CLEAN, COMPACT DESIGN
- STREAMLINED
- LOW PROFILE
- SIDE-EXITING CORDS
- PLUG & PLAY
- 6' AC CORD & PLUG (FLAT PLUG STANDARD)
- CUSTOMIZABLE CONFIGURATIONS AND FINISHES
- UL LISTED FOR MOUNTING IN FURNITURE
- 15A