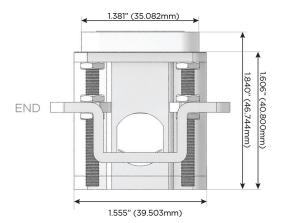

#### Plug:

Supplied with Low Profile Flat 45° Angle 120 VAC Plug

Optional Standard Straight 120 VAC Plug

Optional Straight 120 VAC Pass-through Plug

- CLEAN, COMPACT DESIGN
- STREAMLINED
- LOW PROFILE
- SIDE-EXITING CORDS
- PLUG & PLAY
- 6' AC CORD & PLUG (FLAT PLUG STANDARD)
- CUSTOMIZABLE CONFIGURATIONS AND FINISHES
- UL LISTED FOR MOUNTING IN FURNITURE
- 15A