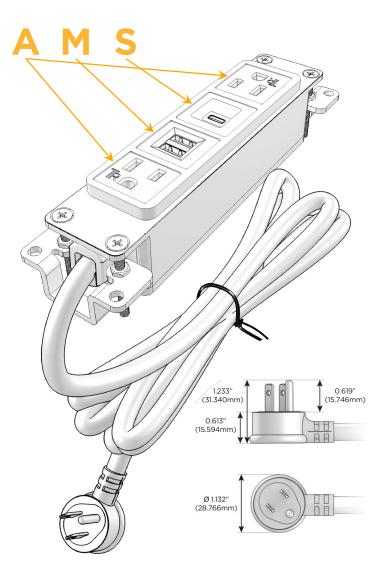

#### Plug:

Supplied with Low Profile Flat 45° Angle 120 VAC Plug

Optional Standard Straight 120 VAC Plug

Optional Straight 120 VAC Pass-through Plug

- CLEAN, COMPACT DESIGN
- STREAMLINED
- LOW PROFILE
- SIDE-EXITING CORDS
- PLUG & PLAY
- 6' AC CORD & PLUG (FLAT PLUG STANDARD)
- CUSTOMIZABLE CONFIGURATIONS AND FINISHES
- UL LISTED FOR MOUNTING IN FURNITURE
- 15A

## Specs: Modules/Ports:

A Tamper Resistant AC Receptacle

M Double USB-A (Fast Charging Ports - 18W)

S USB-C (25W High Speed Charging Port)