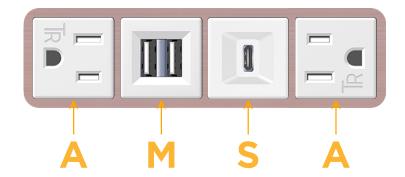

# Modules/Ports:

A Tamper Resistant AC Receptacle

M Double USB-A (Fast Charging Ports - 18W)

S USB-C (25W High Speed Charging Port)