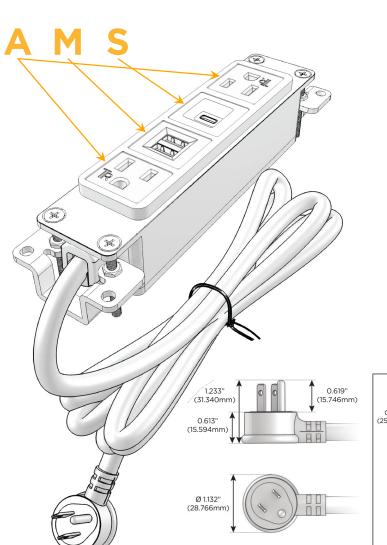

#### **Module/Port Options:**

- A Tamper Resistant AC Receptacle
- E USB-A & USB-C (20W)
- M Double USB-A (Fast Charging Ports 18W)
- H HDMI
- 6 CAT 6
- 12 RJ 12
- X Switched AC
- Y 3-Way Switch (Low Voltage)
- V USB-C (45W High Speed Charging Port)
- S USB-C (25W High Speed Charging Port)
- R Switched AC (Rocker Switch)
- D Dimmer Switch

#### Plug:

Supplied with Low Profile Flat 45° Angle 120 VAC Plug

Optional Standard Straight 120 VAC Plug

Optional Straight 120 VAC Pass-through Plug

- CLEAN, COMPACT DESIGN
- STREAMLINED
- LOW PROFILE
- SIDE-EXITING CORDS
- PLUG & PLAY
- 6' AC CORD & PLUG (FLAT PLUG STANDARD)
- CUSTOMIZABLE CONFIGURATIONS AND FINISHES
- UL LISTED FOR MOUNTING IN FURNITURE
- 15A

# Modules/Ports:

A Tamper Resistant AC Receptacle

M Double USB-A (Fast Charging Ports - 18W)

S USB-C (25W High Speed Charging Port)