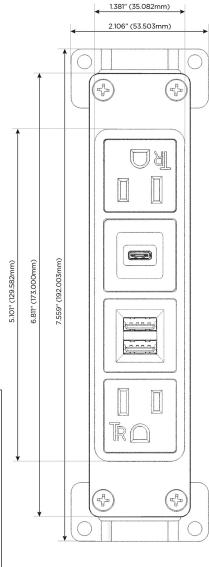

#### AC POWER & DATA CONNECTIVITY SOLUTION

M-POWER-4TW-AMSA-CHAB

Specs:

# Modules/Ports:

A Tamper Resistant AC Receptacle

M Double USB-A (Fast Charging Ports - 18W)

S USB-C (25W High Speed Charging Port)