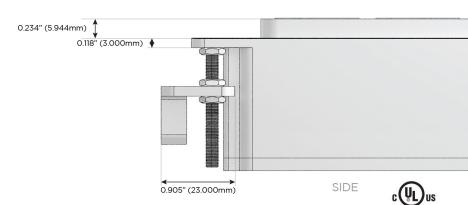

harging Port)
- R Switched AC (Rocker Switch)
- D Dimmer Switch

#### Plug:

Supplied with Low Profile Flat 45° Angle 120 VAC Plug

Optional Standard Straight 120 VAC Plug

Optional Straight 120 VAC Pass-through Plug

- · CLEAN, COMPACT DESIGN
- STREAMLINED
- LOW PROFILE
- SIDE-EXITING CORDS
- PLUG & PLAY
- 6' AC CORD & PLUG (FLAT PLUG STANDARD)
- CUSTOMIZABLE CONFIGURATIONS AND FINISHES
- UL LISTED FOR MOUNTING IN FURNITURE
- 15A





#### AC POWER & DATA CONNECTIVITY SOLUTION

M-POWER-4TW-AMSA-BZB

Specs:

## Distributed by



Mormax Company, Inc.

8 Westchester Plaza

Elmsford, NY 10523

<u>&</u>

914-699-0101

sales@mormax.com
mormax.com

TOP

# Modules/Ports:

A Tamper Resistant AC Receptacle

M Double USB-A (Fast Charging Ports - 18W)

S USB-C (25W High Speed Charging Port)