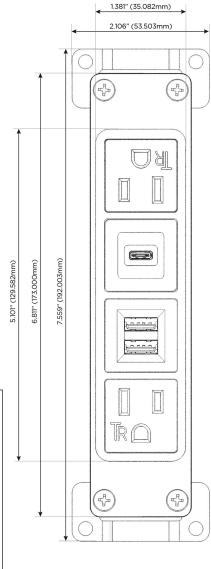

#### **Module/Port Options:**

- A Tamper Resistant AC Receptacle
- E USB-A & USB-C (20W)
- M Double USB-A (Fast Charging Ports 18W)
- H HDMI
- 6 CAT 6
- 12 RJ 12
- X Switched AC
- Y 3-Way Switch (Low Voltage)
- V USB-C (45W High Speed Charging Port)
- S USB-C (25W High Speed Charging Port)
- R Switched AC (Rocker Switch)
- D Dimmer Switch

# Modules/Ports:

A Tamper Resistant AC Receptacle

M Double USB-A (Fast Charging Ports - 18W)

S USB-C (25W High Speed Charging Port)