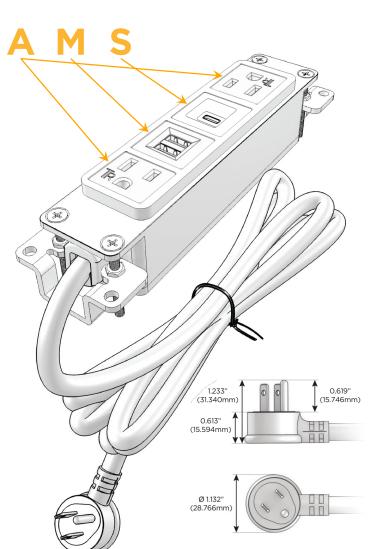

#### **Module/Port Options:**

- A Tamper Resistant AC Receptacle
- E USB-A & USB-C (20W)
- M Double USB-A (Fast Charging Ports 18W)
- H HDMI
- 6 CAT 6
- 12 RJ 12
- X Switched AC
- Y 3-Way Switch (Low Voltage)
- V USB-C (45W High Speed Charging Port)
- S USB-C (25W High Speed Charging Port)
- R Switched AC (Rocker Switch)
- D Dimmer Switch

#### Plug:

Supplied with Low Profile Flat 45° Angle 120 VAC Plug

Optional Standard Straight 120 VAC Plug

Optional Straight 120 VAC Pass-through Plug

- · CLEAN, COMPACT DESIGN
- STREAMLINED
- LOW PROFILE
- SIDE-EXITING CORDS
- PLUG & PLAY
- 6' AC CORD & PLUG (FLAT PLUG STANDARD)
- CUSTOMIZABLE CONFIGURATIONS AND FINISHES
- UL LISTED FOR MOUNTING IN FURNITURE
- 15A

# Modules/Ports:

A Tamper Resistant AC Receptacle

M Double USB-A (Fast Charging Ports - 18W)

S USB-C (25W High Speed Charging Port)