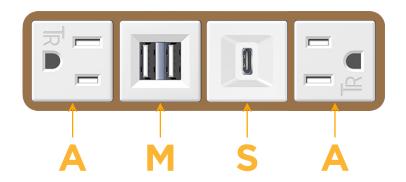

#### **Module/Port Options:**

- A Tamper Resistant AC Receptacle
- E USB-A & USB-C (20W)
- M Double USB-A (Fast Charging Ports 18W)
- H HDMI
- 6 CAT 6
- 12 RJ 12
- X Switched AC
- Y 3-Way Switch (Low Voltage)
- V USB-C (45W High Speed Charging Port)
- S USB-C (25W High Speed Charging Port)
- R Switched AC (Rocker Switch)
- D Dimmer Switch

# Modules/Ports:

A Tamper Resistant AC Receptacle

M Double USB-A (Fast Charging Ports - 18W)

S USB-C (25W High Speed Charging Port)