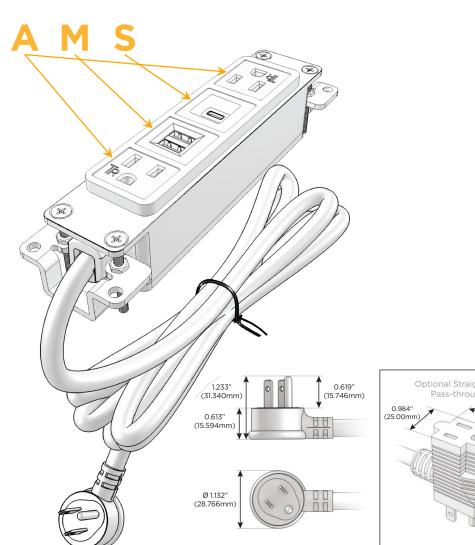

#### Plug:

Supplied with Low Profile Flat 45° Angle 120 VAC Plug

Optional Standard Straight 120 VAC Plug

Optional Straight 120 VAC Pass-through Plug

- CLEAN, COMPACT DESIGN
- **STREAMLINED**
- **LOW PROFILE**
- SIDE-EXITING CORDS
- **PLUG & PLAY**
- 6' AC CORD & PLUG (FLAT PLUG STANDARD)
- **CUSTOMIZABLE CONFIGURATIONS AND FINISHES**
- **UL LISTED FOR MOUNTING IN FURNITURE**
- 15A

## Specs: Modules/Ports:

- A Tamper Resistant AC Receptacle
- M Double USB-A (Fast Charging Ports 18W)
- S USB-C (25W High Speed Charging Port)