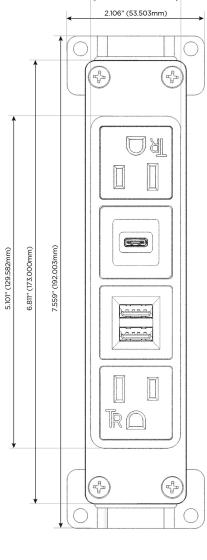

## Specs: Modules/Ports:

- A Tamper Resistant AC Receptacle
- M Double USB-A (Fast Charging Ports 18W)
- S USB-C (25W High Speed Charging Port)