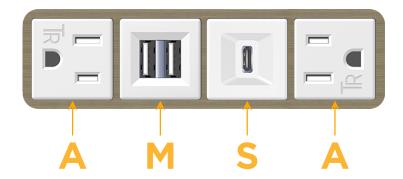

## Specs: Modules/Ports:

- A Tamper Resistant AC Receptacle
- M Double USB-A (Fast Charging Ports 18W)
- S USB-C (25W High Speed Charging Port)