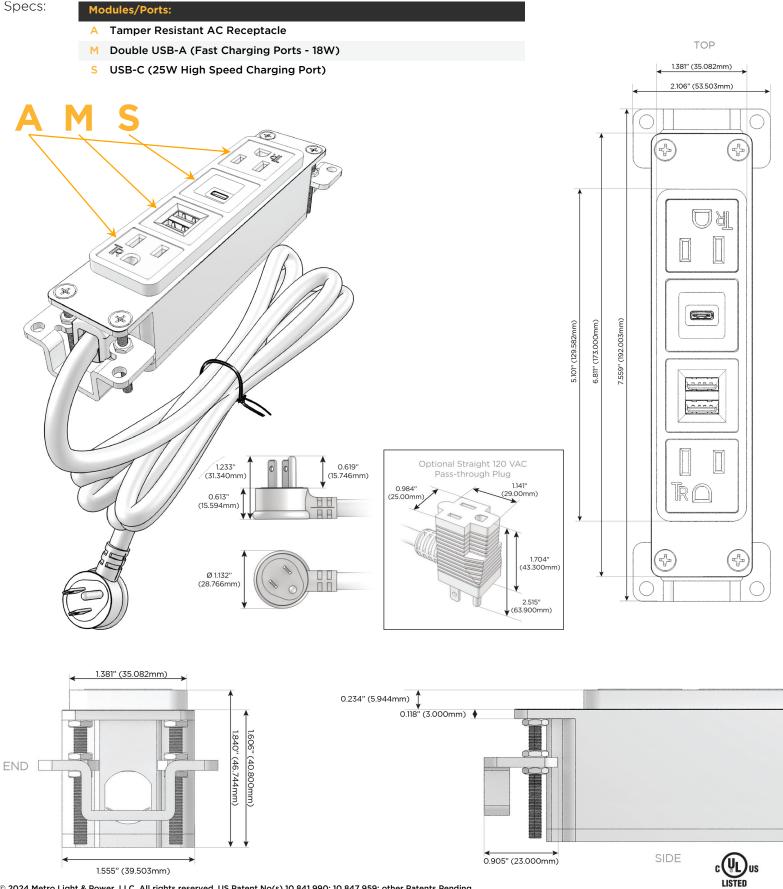

### Module/Port Options:

- A Tamper Resistant AC Receptacle
- E USB-A & USB-C (20W)
- M Double USB-A (Fast Charging Ports 18W)
- H HDMI
- 6 CAT 6
- 12 RJ 12
- X Switched AC
- Y 3-Way Switch (Low Voltage)
- V USB-C (45W High Speed Charging Port)
- S USB-C (25W High Speed Charging Port)
- R Switched AC (Rocker Switch)
- D Dimmer Switch

#### Plug:

Supplied with Low Profile Flat 45° Angle 120 VAC Plug

Optional Standard Straight 120 VAC Plug

Optional Straight 120 VAC Pass-through Plug

- CLEAN, COMPACT DESIGN
- STREAMLINED
- LOW PROFILE
- SIDE-EXITING CORDS
- PLUG & PLAY
- 6' AC CORD & PLUG (FLAT PLUG STANDARD)
- CUSTOMIZABLE CONFIGURATIONS AND FINISHES
- UL LISTED FOR MOUNTING IN FURNITURE
- 15A