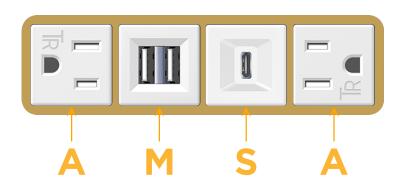

### Module/Port Options:

- A Tamper Resistant AC Receptacle
- E USB-A & USB-C (20W)
- M Double USB-A (Fast Charging Ports 18W)
- H HDMI
- 6 CAT 6
- 12 RJ 12
- X Switched AC
- Y 3-Way Switch (Low Voltage)
- V USB-C (45W High Speed Charging Port)
- S USB-C (25W High Speed Charging Port)
- R Switched AC (Rocker Switch)
- D Dimmer Switch