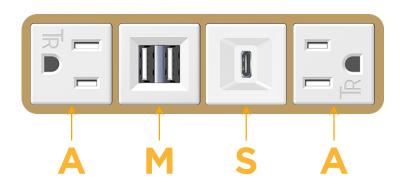

### Module/Port Options:

- A Tamper Resistant AC Receptacle
- E USB-A & USB-C (20W)
- M Double USB-A (Fast Charging Ports 18W)
- H HDMI
- 6 CAT 6
- 12 RJ 12
- X Switched AC
- Y 3-Way Switch (Low Voltage)
- V USB-C (45W High Speed Charging Port)
- S USB-C (25W High Speed Charging Port)
- R Switched AC (Rocker Switch)
- D Dimmer Switch