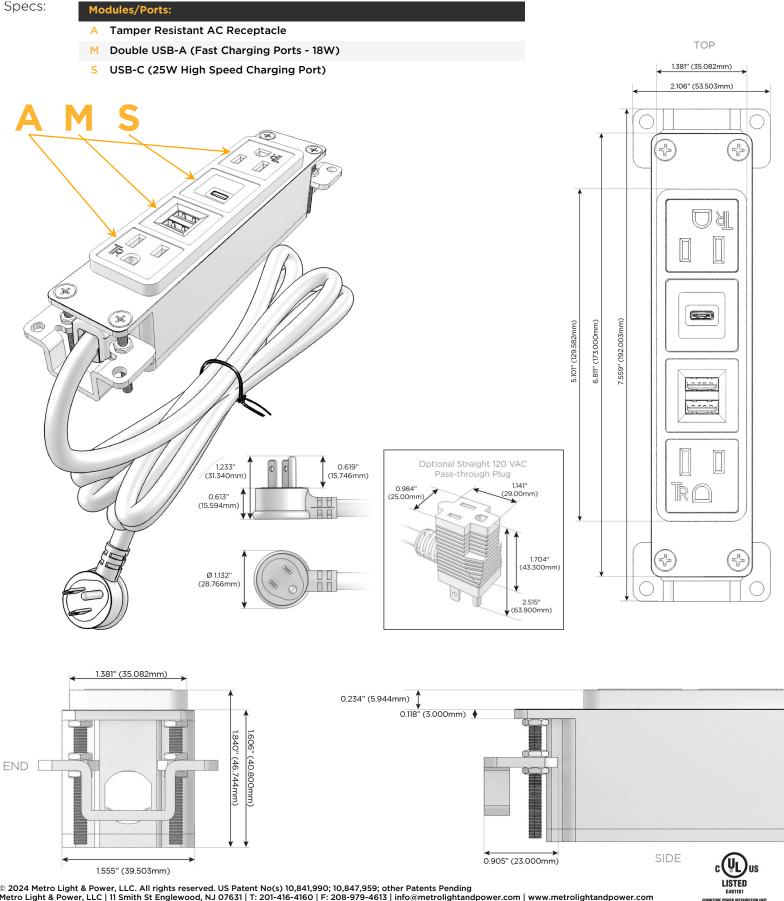

### Module/Port Options:

- A Tamper Resistant AC Receptacle
- E USB-A & USB-C (20W)
- M Double USB-A (Fast Charging Ports 18W)
- H HDMI
- 6 CAT 6
- 12 RJ 12
- X Switched AC
- Y 3-Way Switch (Low Voltage)
- V USB-C (45W High Speed Charging Port)
- S USB-C (25W High Speed Charging Port)
- R Switched AC (Rocker Switch)
- D Dimmer Switch

### Plug:

Supplied with Low Profile Flat 45° Angle 120 VAC Plug

Optional Standard Straight 120 VAC Plug

Optional Straight 120 VAC Pass-through Plug

- CLEAN, COMPACT DESIGN
- STREAMLINED
- LOW PROFILE
- SIDE-EXITING CORDS
- PLUG & PLAY
- 6' AC CORD & PLUG (FLAT PLUG STANDARD)
- CUSTOMIZABLE CONFIGURATIONS AND FINISHES
- UL LISTED FOR MOUNTING IN FURNITURE
- 15A