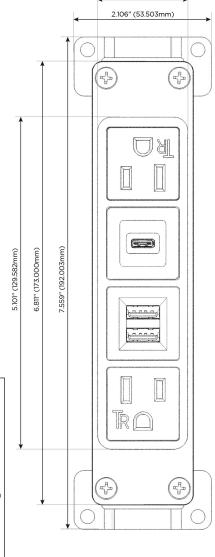

### **Module/Port Options:**

- A Tamper Resistant AC Receptacle
- E USB-A & USB-C (20W)
- M Double USB-A (Fast Charging Ports 18W)
- H HDMI
- 6 CAT 6
- 12 RJ 12
- X Switched AC
- Y 3-Way Switch (Low Voltage)
- V USB-C (45W High Speed Charging Port)
- S USB-C (25W High Speed Charging Port)
- R Switched AC (Rocker Switch)
- D Dimmer Switch

# Specs: Modules/Ports:

A Tamper Resistant AC Receptacle

M Double USB-A (Fast Charging Ports - 18W)

S USB-C (25W High Speed Charging Port)