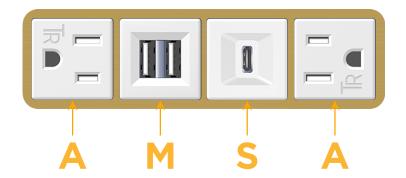

### **Module/Port Options:**

- A Tamper Resistant AC Receptacle
- E USB-A & USB-C (20W)
- M Double USB-A (Fast Charging Ports 18W)
- H HDMI
- 6 CAT 6
- 12 RJ 12
- X Switched AC
- Y 3-Way Switch (Low Voltage)
- V USB-C (45W High Speed Charging Port)
- S USB-C (25W High Speed Charging Port)
- R Switched AC (Rocker Switch)
- D Dimmer Switch

# Specs: Modules/Ports:

A Tamper Resistant AC Receptacle

M Double USB-A (Fast Charging Ports - 18W)

S USB-C (25W High Speed Charging Port)