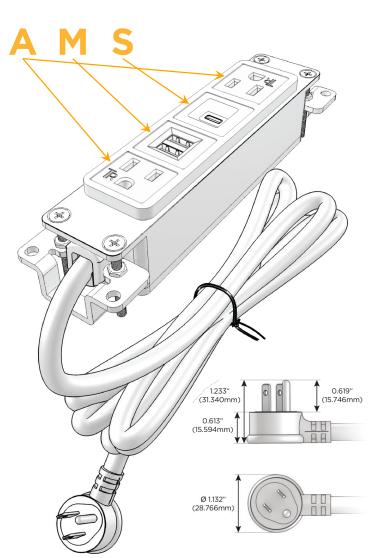

### **Module/Port Options:**

- A Tamper Resistant AC Receptacle
- E USB-A & USB-C (20W)
- M Double USB-A (Fast Charging Ports 18W)
- H HDMI
- 6 CAT 6
- 12 RJ 12
- X Switched AC
- Y 3-Way Switch (Low Voltage)
- V USB-C (45W High Speed Charging Port)
- S USB-C (25W High Speed Charging Port)
- R Switched AC (Rocker Switch)
- D Dimmer Switch

#### Plug:

Supplied with Low Profile Flat 45° Angle 120 VAC Plug

Optional Standard Straight 120 VAC Plug

Optional Straight 120 VAC Pass-through Plug

- · CLEAN, COMPACT DESIGN
- STREAMLINED
- LOW PROFILE
- SIDE-EXITING CORDS
- PLUG & PLAY
- 6' AC CORD & PLUG (FLAT PLUG STANDARD)
- CUSTOMIZABLE CONFIGURATIONS AND FINISHES
- UL LISTED FOR MOUNTING IN FURNITURE
- 15A

# Specs: Modules/Ports:

A Tamper Resistant AC Receptacle

M Double USB-A (Fast Charging Ports - 18W)

S USB-C (25W High Speed Charging Port)