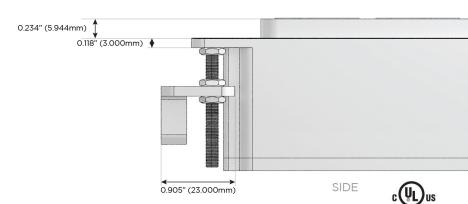

#### Plug:

Supplied with Low Profile Flat 45° Angle 120 VAC Plug

Optional Standard Straight 120 VAC Plug

Optional Straight 120 VAC Pass-through Plug

- CLEAN, COMPACT DESIGN
- STREAMLINED
- LOW PROFILE
- SIDE-EXITING CORDS
- PLUG & PLAY
- 6' AC CORD & PLUG (FLAT PLUG STANDARD)
- CUSTOMIZABLE CONFIGURATIONS AND FINISHES
- UL LISTED FOR MOUNTING IN FURNITURE
- 15A