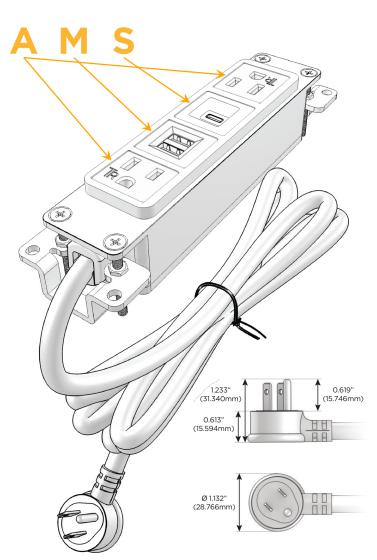

#### Plug:

Supplied with Low Profile Flat 45° Angle 120 VAC Plug

Optional Standard Straight 120 VAC Plug

Optional Straight 120 VAC Pass-through Plug

- CLEAN, COMPACT DESIGN
- STREAMLINED
- LOW PROFILE
- SIDE-EXITING CORDS
- PLUG & PLAY
- 6' AC CORD & PLUG (FLAT PLUG STANDARD)
- CUSTOMIZABLE CONFIGURATIONS AND FINISHES
- UL LISTED FOR MOUNTING IN FURNITURE
- 15A