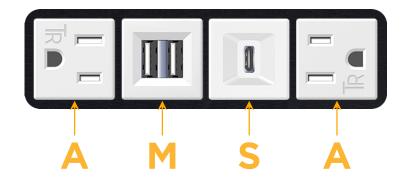

### **Module/Port Options:**

- A Tamper Resistant AC Receptacle
- E USB-A & USB-C (20W)
- M Double USB-A (Fast Charging Ports 18W)
- H HDMI
- 6 CAT 6
- 12 RJ 12
- X Switched AC
- Y 3-Way Switch (Low Voltage)
- V USB-C (45W High Speed Charging Port)
- S USB-C (25W High Speed Charging Port)
- R Switched AC (Rocker Switch)
- D Dimmer Switch

# Specs: Modules/Ports:

A Tamper Resistant AC Receptacle

M Double USB-A (Fast Charging Ports - 18W)

S USB-C (25W High Speed Charging Port)