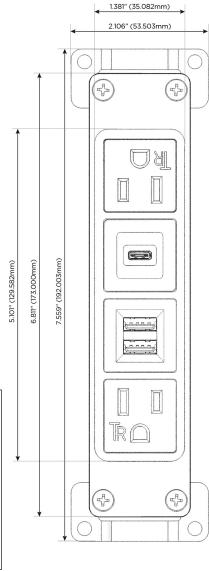

### **Module/Port Options:**

- A Tamper Resistant AC Receptacle
- E USB-A & USB-C (20W)
- M Double USB-A (Fast Charging Ports 18W)
- H HDMI
- 6 CAT 6
- 12 RJ 12
- X Switched AC
- Y 3-Way Switch (Low Voltage)
- V USB-C (45W High Speed Charging Port)
- S USB-C (25W High Speed Charging Port)
- R Switched AC (Rocker Switch)
- D Dimmer Switch

# Specs: Modules/Ports:

A Tamper Resistant AC Receptacle

M Double USB-A (Fast Charging Ports - 18W)

S USB-C (25W High Speed Charging Port)