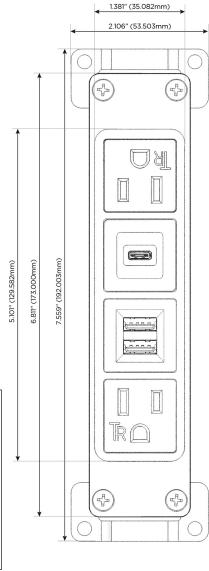

#### **Module/Port Options:**

- A Tamper Resistant AC Receptacle
- E USB-A & USB-C (20W)
- M Double USB-A (Fast Charging Ports 18W)
- H HDMI
- 6 CAT 6
- 12 RJ 12
- X Switched AC
- Y 3-Way Switch (Low Voltage)
- V USB-C (45W High Speed Charging Port)
- S USB-C (25W High Speed Charging Port)
- R Switched AC (Rocker Switch)
- D Dimmer Switch

## Specs: Modules/Ports:

A Tamper Resistant AC Receptacle

M Double USB-A (Fast Charging Ports - 18W)

S USB-C (25W High Speed Charging Port)