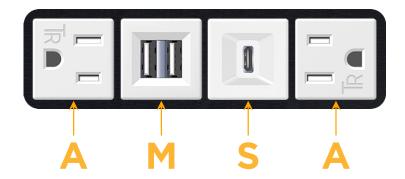

#### **Module/Port Options:**

- A Tamper Resistant AC Receptacle
- E USB-A & USB-C (20W)
- M Double USB-A (Fast Charging Ports 18W)
- H HDMI
- 6 CAT 6
- 12 RJ 12
- X Switched AC
- Y 3-Way Switch (Low Voltage)
- V USB-C (45W High Speed Charging Port)
- S USB-C (25W High Speed Charging Port)
- R Switched AC (Rocker Switch)
- D Dimmer Switch

## Specs: Modules/Ports:

A Tamper Resistant AC Receptacle

M Double USB-A (Fast Charging Ports - 18W)

S USB-C (25W High Speed Charging Port)