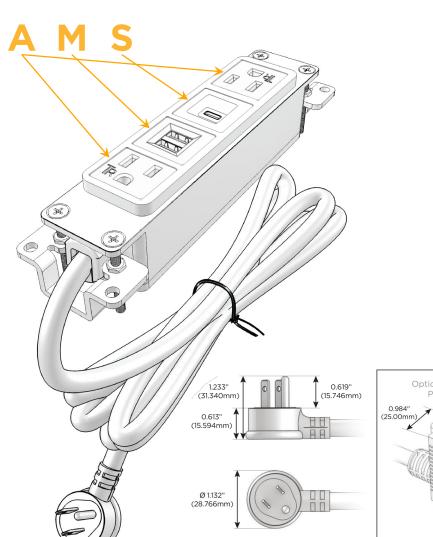

#### **Module/Port Options:**

- A Tamper Resistant AC Receptacle
- E USB-A & USB-C (20W)
- M Double USB-A (Fast Charging Ports 18W)
- H HDMI
- 6 CAT 6
- 12 RJ 12
- X Switched AC
- Y 3-Way Switch (Low Voltage)
- V USB-C (45W High Speed Charging Port)
- S USB-C (25W High Speed Charging Port)
- R Switched AC (Rocker Switch)
- D Dimmer Switch

#### Plug:

Supplied with Low Profile Flat 45° Angle 120 VAC Plug

Optional Standard Straight 120 VAC Plug

Optional Straight 120 VAC Pass-through Plug

- CLEAN, COMPACT DESIGN
- STREAMLINED
- LOW PROFILE
- SIDE-EXITING CORDS
- PLUG & PLAY
- 6' AC CORD & PLUG (FLAT PLUG STANDARD)
- CUSTOMIZABLE CONFIGURATIONS AND FINISHES
- UL LISTED FOR MOUNTING IN FURNITURE
- 15A

## Specs: Modules/Ports:

A Tamper Resistant AC Receptacle

M Double USB-A (Fast Charging Ports - 18W)

S USB-C (25W High Speed Charging Port)