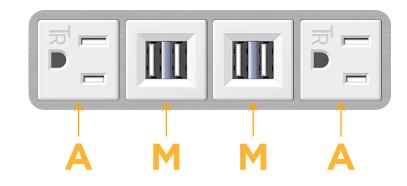

## Module/Port Options:

- A Tamper Resistant AC Receptacle
- E USB-A & USB-C (20W)
- M Double USB-A (Fast Charging Ports 18W)
- H HDMI
- 6 CAT 6
- 12 RJ 12
- X Switched AC
- Y 3-Way Switch (Low Voltage)
- V USB-C (45W High Speed Charging Port)
- S USB-C (25W High Speed Charging Port)
- R Switched AC (Rocker Switch)
- D Dimmer Switch