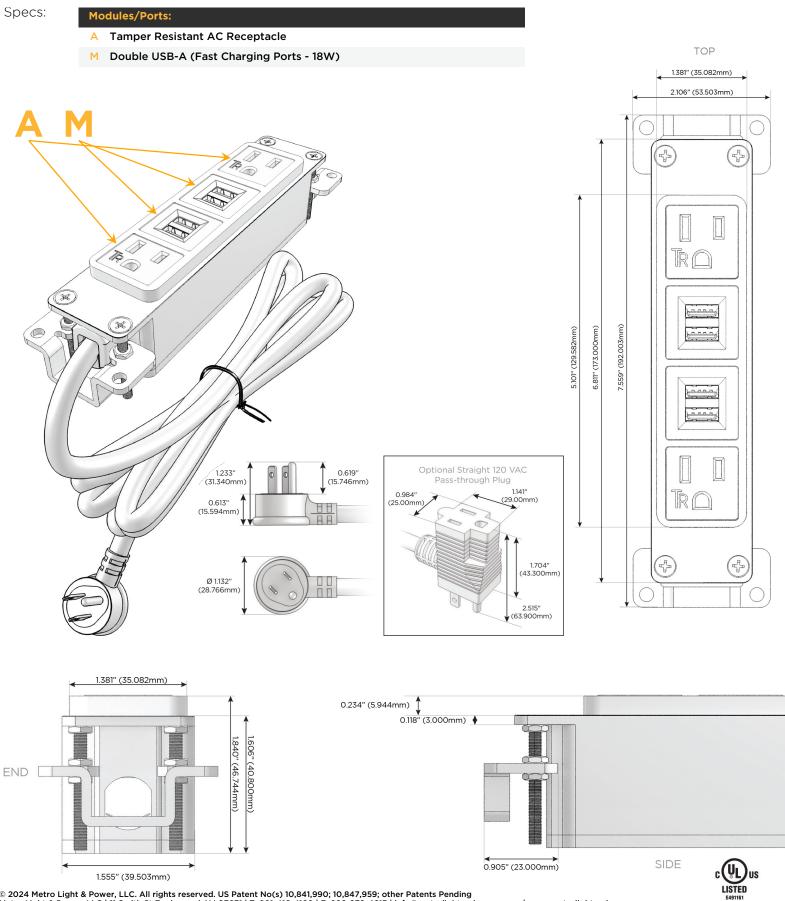

## Module/Port Options:

- A Tamper Resistant AC Receptacle
- E USB-A & USB-C (20W)
- M Double USB-A (Fast Charging Ports 18W)
- H HDMI
- 6 CAT 6
- 12 RJ 12
- X Switched AC
- Y 3-Way Switch (Low Voltage)
- V USB-C (45W High Speed Charging Port)
- S USB-C (25W High Speed Charging Port)
- R Switched AC (Rocker Switch)
- D Dimmer Switch

### Plug:

Supplied with Low Profile Flat 45° Angle 120 VAC Plug

Optional Standard Straight 120 VAC Plug

Optional Straight 120 VAC Pass-through Plug

- CLEAN, COMPACT DESIGN
- STREAMLINED
- LOW PROFILE
- SIDE-EXITING CORDS
- PLUG & PLAY
- 6' AC CORD & PLUG (FLAT PLUG STANDARD)
- CUSTOMIZABLE CONFIGURATIONS AND FINISHES
- UL LISTED FOR MOUNTING IN FURNITURE
- 15A