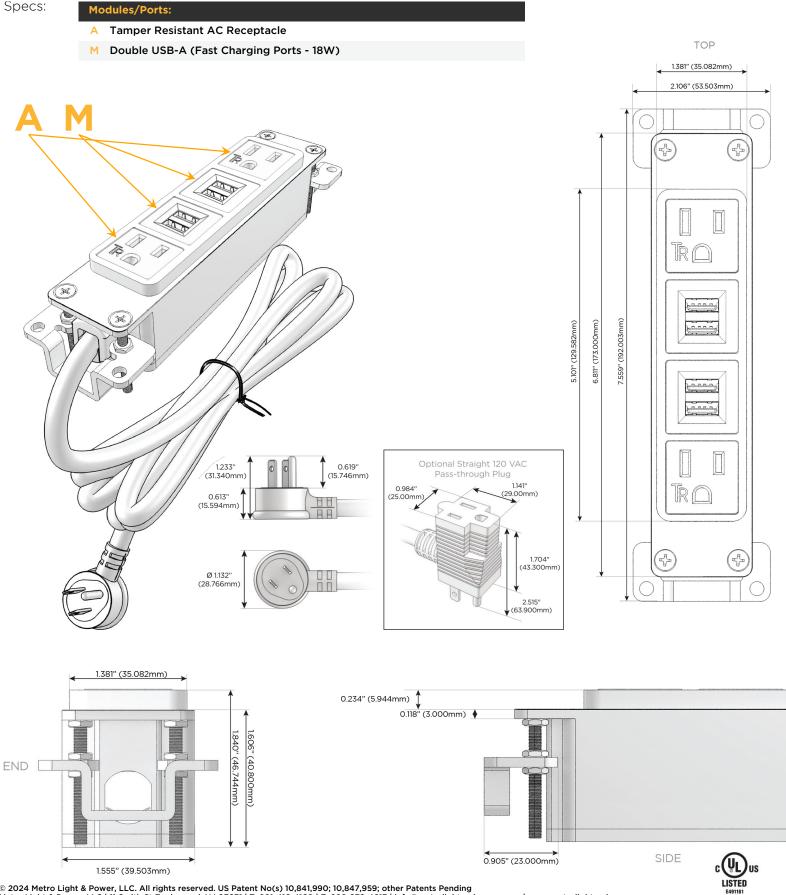

## Module/Port Options:

- A Tamper Resistant AC Receptacle
- E USB-A & USB-C (20W)
- M Double USB-A (Fast Charging Ports 18W)
- H HDMI
- 6 CAT 6
- 12 RJ 12
- X Switched AC
- Y 3-Way Switch (Low Voltage)
- V USB-C (45W High Speed Charging Port)
- S USB-C (25W High Speed Charging Port)
- R Switched AC (Rocker Switch)
- D Dimmer Switch

### Plug:

Supplied with Low Profile Flat 45° Angle 120 VAC Plug

Optional Standard Straight 120 VAC Plug

Optional Straight 120 VAC Pass-through Plug

- CLEAN, COMPACT DESIGN
- STREAMLINED
- LOW PROFILE
- SIDE-EXITING CORDS
- PLUG & PLAY
- 6' AC CORD & PLUG (FLAT PLUG STANDARD)
- CUSTOMIZABLE CONFIGURATIONS AND FINISHES
- UL LISTED FOR MOUNTING IN FURNITURE
- 15A