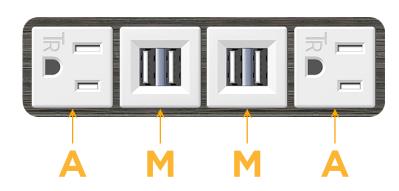

## Module/Port Options:

- A Tamper Resistant AC Receptacle
- E USB-A & USB-C (20W)
- M Double USB-A (Fast Charging Ports 18W)
- H HDMI
- 6 CAT 6
- 12 RJ 12
- X Switched AC
- Y 3-Way Switch (Low Voltage)
- V USB-C (45W High Speed Charging Port)
- S USB-C (25W High Speed Charging Port)
- R Switched AC (Rocker Switch)
- D Dimmer Switch