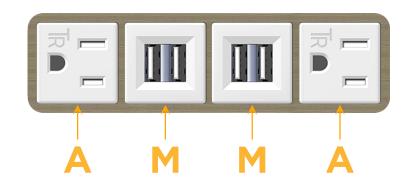

# Module/Port Options:

- **Tamper Resistant AC Receptacle** Α
- E USB-A & USB-C (20W)
- Double USB-A (Fast Charging Ports 18W) Μ
- H. HDMI
- 6 CAT 6
- 12 RJ 12
- Switched AC X
- 3-Way Switch (Low Voltage)
- V USB-C (45W High Speed Charging Port)
- USB-C (25W High Speed Charging Port)
- Switched AC (Rocker Switch) R
- D Dimmer Switch