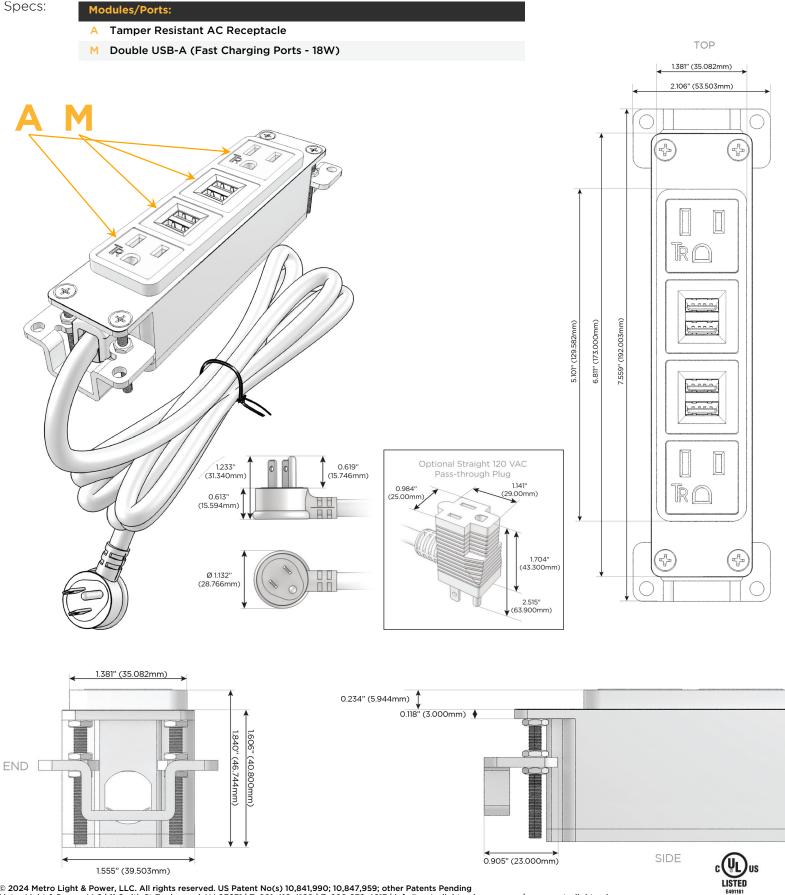

# Module/Port Options:

- **Tamper Resistant AC Receptacle** Α
- E USB-A & USB-C (20W)
- Double USB-A (Fast Charging Ports 18W) Μ
- H. HDMI
- 6 CAT 6
- 12 RJ 12
- Switched AC X
- 3-Way Switch (Low Voltage)
- V USB-C (45W High Speed Charging Port)
- USB-C (25W High Speed Charging Port)
- Switched AC (Rocker Switch) R
- D Dimmer Switch

## Plug:

Supplied with Low Profile Flat 45° Angle 120 VAC Plug

**Optional Standard Straight 120 VAC Plug** 

Optional Straight 120 VAC Pass-through Plug

- CLEAN, COMPACT DESIGN
- STREAMLINED
- LOW PROFILE
- SIDE-EXITING CORDS
- PLUG & PLAY
- 6' AC CORD & PLUG (FLAT PLUG STANDARD)
- CUSTOMIZABLE CONFIGURATIONS AND FINISHES
- UL LISTED FOR MOUNTING IN FURNITURE
- 15A