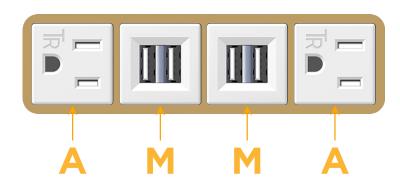

### Module/Port Options:

- A Tamper Resistant AC Receptacle
- E USB-A & USB-C (20W)
- M Double USB-A (Fast Charging Ports 18W)
- H HDMI
- 6 CAT 6
- 12 RJ 12
- X Switched AC
- Y 3-Way Switch (Low Voltage)
- V USB-C (45W High Speed Charging Port)
- S USB-C (25W High Speed Charging Port)
- R Switched AC (Rocker Switch)
- D Dimmer Switch