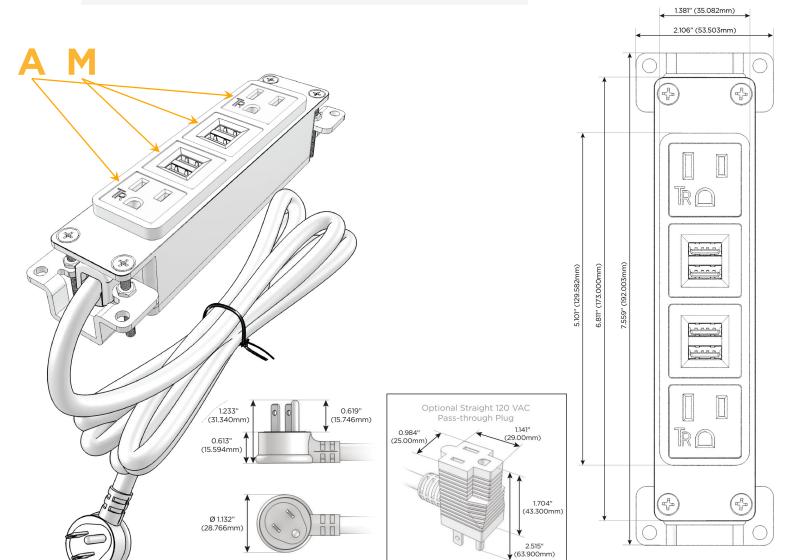

# **Module/Port Options:**

- A Tamper Resistant AC Receptacle
- E USB-A & USB-C (20W)
- M Double USB-A (Fast Charging Ports 18W)
- H HDMI
- 6 CAT 6
- 12 RJ 12
- X Switched AC
- Y 3-Way Switch (Low Voltage)
- V USB-C (45W High Speed Charging Port)
- S USB-C (25W High Speed Charging Port)
- R Switched AC (Rocker Switch)
- D Dimmer Switch

## Plug:

Supplied with Low Profile Flat 45° Angle 120 VAC Plug

Optional Standard Straight 120 VAC Plug

Optional Straight 120 VAC Pass-through Plug

- · CLEAN, COMPACT DESIGN
- STREAMLINED
- LOW PROFILE
- SIDE-EXITING CORDS
- PLUG & PLAY
- 6' AC CORD & PLUG (FLAT PLUG STANDARD)
- CUSTOMIZABLE CONFIGURATIONS AND FINISHES
- UL LISTED FOR MOUNTING IN FURNITURE
- 15A

# **Modules/Ports:**

A Tamper Resistant AC Receptacle

M Double USB-A (Fast Charging Ports - 18W)