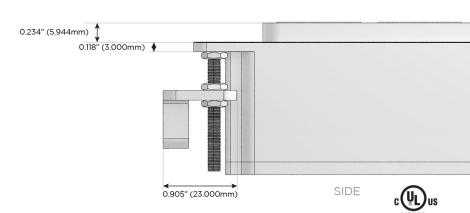

## Plug:

Supplied with Low Profile Flat 45° Angle 120 VAC Plug

Optional Standard Straight 120 VAC Plug

Optional Straight 120 VAC Pass-through Plug

- · CLEAN, COMPACT DESIGN
- STREAMLINED
- LOW PROFILE
- SIDE-EXITING CORDS
- PLUG & PLAY
- 6' AC CORD & PLUG (FLAT PLUG STANDARD)
- CUSTOMIZABLE CONFIGURATIONS AND FINISHES
- UL LISTED FOR MOUNTING IN FURNITURE
- 15A