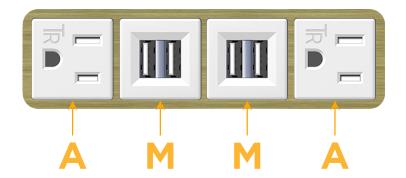

# **Module/Port Options:**

- A Tamper Resistant AC Receptacle
- E USB-A & USB-C (20W)
- M Double USB-A (Fast Charging Ports 18W)
- H HDMI
- 6 CAT 6
- 12 RJ 12
- X Switched AC
- Y 3-Way Switch (Low Voltage)
- V USB-C (45W High Speed Charging Port)
- S USB-C (25W High Speed Charging Port)
- R Switched AC (Rocker Switch)
- D Dimmer Switch

# **Modules/Ports:**

A Tamper Resistant AC Receptacle

M Double USB-A (Fast Charging Ports - 18W)