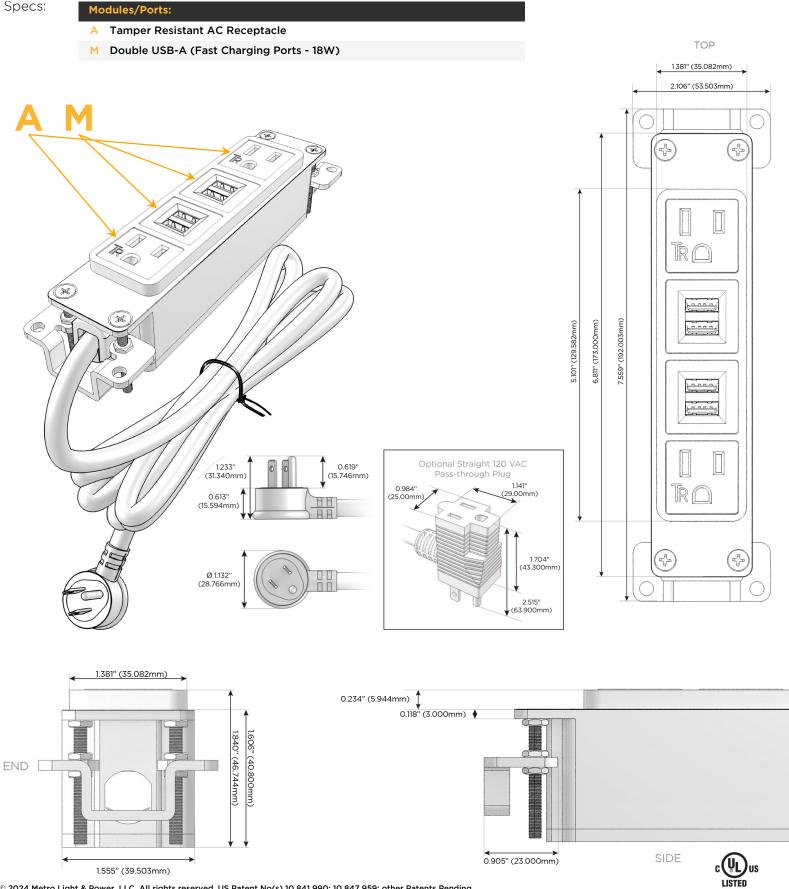

## Bezel Finish: BLACK (ABS)

Custom Finishes Available

M-POWER-4TW-AMMA-BAB

## Module/Port Options:

- A Tamper Resistant AC Receptacle
- E USB-A & USB-C (20W)
- M Double USB-A (Fast Charging Ports 18W)
- H HDMI
- 6 CAT 6
- 12 RJ 12
- X Switched AC
- Y 3-Way Switch (Low Voltage)
- V USB-C (45W High Speed Charging Port)
- S USB-C (25W High Speed Charging Port)
- R Switched AC (Rocker Switch)
- D Dimmer Switch

#### Plug:

Supplied with Low Profile Flat 45° Angle 120 VAC Plug

Optional Standard Straight 120 VAC Plug

Optional Straight 120 VAC Pass-through Plug

- CLEAN, COMPACT DESIGN
- STREAMLINED
- LOW PROFILE
- SIDE-EXITING CORDS
- PLUG & PLAY
- 6' AC CORD & PLUG (FLAT PLUG STANDARD)
- CUSTOMIZABLE CONFIGURATIONS AND FINISHES
- UL LISTED FOR MOUNTING IN FURNITURE
- 15A