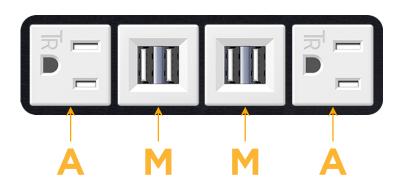

## Module/Port Options:

- A Tamper Resistant AC Receptacle
- E USB-A & USB-C (20W)
- M Double USB-A (Fast Charging Ports 18W)
- H HDMI
- 6 CAT 6
- 12 RJ 12
- X Switched AC
- Y 3-Way Switch (Low Voltage)
- V USB-C (45W High Speed Charging Port)
- S USB-C (25W High Speed Charging Port)
- R Switched AC (Rocker Switch)
- D Dimmer Switch