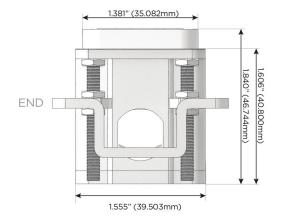

CORDS
- **PLUG & PLAY**
- 6' AC CORD & PLUG (FLAT PLUG STANDARD)
- **CUSTOMIZABLE CONFIGURATIONS AND FINISHES**
- **UL LISTED FOR MOUNTING IN FURNITURE**
- 15A

UL LISTED AND APPROVED FOR USE ONLY WITH METRO LIGHT & POWER'S UL LISTED LEDS & CLASS 2 UL LISTED LED DRIVERS





#### AC POWER & DATA CONNECTIVITY SOLUTION

M-POWER-4TW-AMAY-BAB(2)

# Specs:

## Modules/Ports:

- Tamper Resistant AC Receptacle
- Double USB-A (Fast Charging Ports 18W)
- 3-Way Switch

### Distributed by



Mormax Company, Inc.

914-699-0101

8 Westchester Plaza Elmsford, NY 10523

mormax.com

sales@mormax.com

Left outlet shown with 2 Tamper Resistant ACs, 1 Double USB-A Charging Port, and one 3-Way Switch.

Right outlet shown with 2 Tamper Resistant ACs, 1 Double USB-A Charging Port, and one 3 Way Switch.