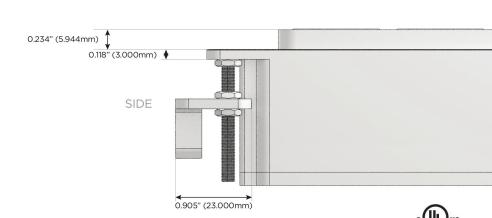

ORDS
- **PLUG & PLAY**
- 6' AC CORD & PLUG (FLAT PLUG STANDARD)
- **CUSTOMIZABLE CONFIGURATIONS AND FINISHES**
- **UL LISTED FOR MOUNTING IN FURNITURE**
- 15A

UL LISTED AND APPROVED FOR USE ONLY WITH METRO LIGHT & POWER'S UL LISTED LEDS & CLASS 2 UL LISTED LED DRIVERS





#### AC POWER & DATA CONNECTIVITY SOLUTION

M-POWER-4TW-AMAY-BAB(2)

# Specs:

## Modules/Ports:

- Tamper Resistant AC Receptacle
- Double USB-A (Fast Charging Ports 18W)
- 3-Way Switch

### Distributed by



Mormax Company, Inc.

914-699-0101

8 Westchester Plaza Elmsford, NY 10523

mormax.com

sales@mormax.com

Left outlet shown with 2 Tamper Resistant ACs, 1 Double USB-A Charging Port, and one 3-Way Switch.

Right outlet shown with 2 Tamper Resistant ACs, 1 Double USB-A Charging Port, and one 3 Way Switch.