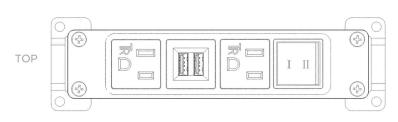

## Modules/Ports:

- Tamper Resistant AC Receptacle
- Double USB-A (Fast Charging Ports 18W)
- 3-Way Switch