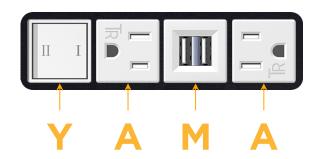

## Modules/Ports:

- Tamper Resistant AC Receptacle
- Double USB-A (Fast Charging Ports 18W)
- 3-Way Switch

Right outlet shown with 2 Tamper Resistant ACs, 1 Double USB-A Charging Port, and one 3 Way Switch.