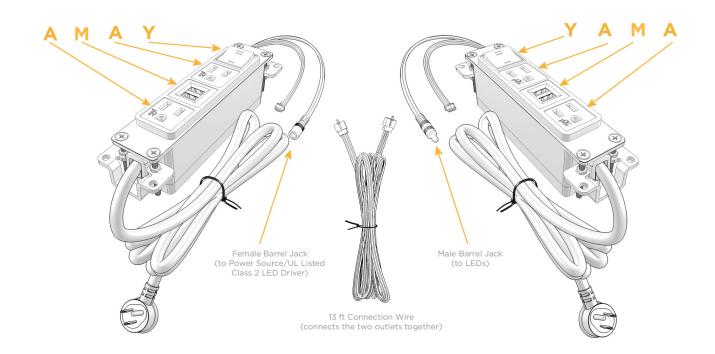

UL LISTED AND APPROVED FOR USE ONLY WITH METRO LIGHT & POWER'S UL LISTED LEDS & CLASS 2 UL LISTED LED DRIVERS

### Distributed by

Mormax Company, Inc.

914-699-0101

8 Westchester Plaza Elmsford, NY 10523

mormax.com

sales@mormax.com

Left outlet shown with 2 Tamper Resistant ACs, 1 Double USB-A Charging Port, and one 3-Way Switch.

Right outlet shown with 2 Tamper Resistant ACs, 1 Double USB-A Charging Port, and one 3 Way Switch.