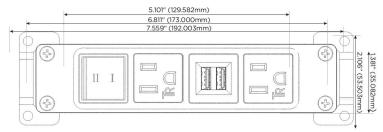

NG CORDS
- **PLUG & PLAY**
- 6' AC CORD & PLUG (FLAT PLUG STANDARD)
- **CUSTOMIZABLE CONFIGURATIONS AND FINISHES**
- **UL LISTED FOR MOUNTING IN FURNITURE**
- 15A

UL LISTED AND APPROVED FOR USE ONLY WITH METRO LIGHT & POWER'S UL LISTED LEDS & CLASS 2 UL LISTED LED DRIVERS





#### AC POWER & DATA CONNECTIVITY SOLUTION

M-POWER-4TW-AMAY-BAB(2)

# Specs:

## Modules/Ports:

- Tamper Resistant AC Receptacle
- Double USB-A (Fast Charging Ports 18W)
- 3-Way Switch

### Distributed by



Mormax Company, Inc.

914-699-0101

8 Westchester Plaza Elmsford, NY 10523

mormax.com

sales@mormax.com

Left outlet shown with 2 Tamper Resistant ACs, 1 Double USB-A Charging Port, and one 3-Way Switch.

Right outlet shown with 2 Tamper Resistant ACs, 1 Double USB-A Charging Port, and one 3 Way Switch.