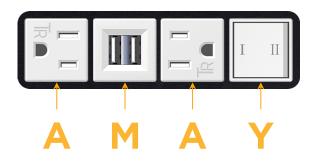

## Modules/Ports:

- Tamper Resistant AC Receptacle
- Double USB-A (Fast Charging Ports 18W)
- 3-Way Switch

### Distributed by

Mormax Company, Inc.

914-699-0101

8 Westchester Plaza Elmsford, NY 10523

mormax.com

sales@mormax.com

Left outlet shown with 2 Tamper Resistant ACs, 1 Double USB-A Charging Port, and one 3-Way Switch.