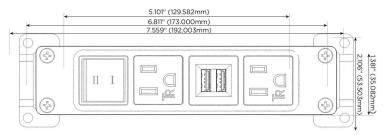

ING CORDS
- **PLUG & PLAY**
- 6' AC CORD & PLUG (FLAT PLUG STANDARD)
- **CUSTOMIZABLE CONFIGURATIONS AND FINISHES**
- **UL LISTED FOR MOUNTING IN FURNITURE**
- 15A

UL LISTED AND APPROVED FOR USE ONLY WITH METRO LIGHT & POWER'S UL LISTED LEDS & CLASS 2 UL LISTED LED DRIVERS





#### AC POWER & DATA CONNECTIVITY SOLUTION

M-POWER-4TW-AMAY-APAB(2)

# Specs:

# Modules/Ports:

- Tamper Resistant AC Receptacle
- Double USB-A (Fast Charging Ports 18W)
- 3-Way Switch

## Distributed by



Mormax Company, Inc.

914-699-0101

8 Westchester Plaza Elmsford, NY 10523

mormax.com

sales@mormax.com

Left outlet shown with 2 Tamper Resistant ACs, 1 Double USB-A Charging Port, and one 3-Way Switch.

Right outlet shown with 2 Tamper Resistant ACs, 1 Double USB-A Charging Port, and one 3 Way Switch.