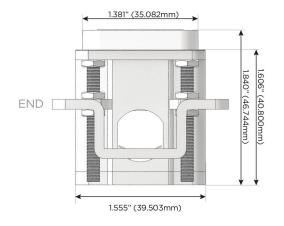

G CORDS
- **PLUG & PLAY**
- 6' AC CORD & PLUG (FLAT PLUG STANDARD)
- **CUSTOMIZABLE CONFIGURATIONS AND FINISHES**
- **UL LISTED FOR MOUNTING IN FURNITURE**
- 15A

UL LISTED AND APPROVED FOR USE ONLY WITH METRO LIGHT & POWER'S UL LISTED LEDS & CLASS 2 UL LISTED LED DRIVERS





#### AC POWER & DATA CONNECTIVITY SOLUTION

M-POWER-4TW-AMAY-APAB(2)

# Specs:

# Modules/Ports:

- Tamper Resistant AC Receptacle
- Double USB-A (Fast Charging Ports 18W)
- 3-Way Switch

## Distributed by



Mormax Company, Inc.

914-699-0101

8 Westchester Plaza Elmsford, NY 10523

mormax.com

sales@mormax.com

Left outlet shown with 2 Tamper Resistant ACs, 1 Double USB-A Charging Port, and one 3-Way Switch.

Right outlet shown with 2 Tamper Resistant ACs, 1 Double USB-A Charging Port, and one 3 Way Switch.