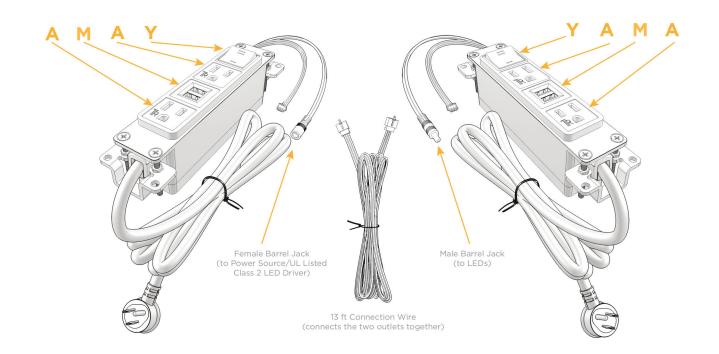

## Distributed by

Mormax Company, Inc.

914-699-0101

8 Westchester Plaza Elmsford, NY 10523

mormax.com

sales@mormax.com

Left outlet shown with 2 Tamper Resistant ACs, 1 Double USB-A Charging Port, and one 3-Way Switch.

Right outlet shown with 2 Tamper Resistant ACs, 1 Double USB-A Charging Port, and one 3 Way Switch.