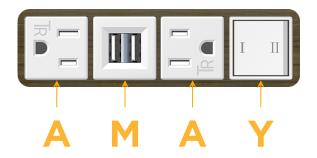

# Modules/Ports:

- Tamper Resistant AC Receptacle
- Double USB-A (Fast Charging Ports 18W)
- 3-Way Switch

Right outlet shown with 2 Tamper Resistant ACs, 1 Double USB-A Charging Port, and one 3 Way Switch.