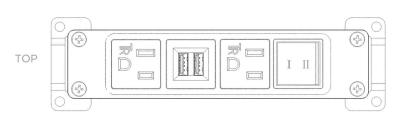

# Modules/Ports:

- Tamper Resistant AC Receptacle
- Double USB-A (Fast Charging Ports 18W)
- 3-Way Switch