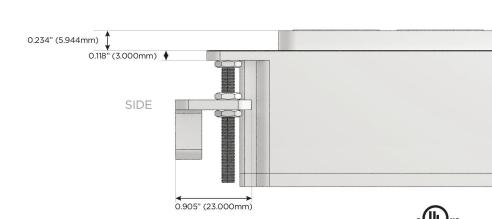

CORDS
- **PLUG & PLAY**
- 6' AC CORD & PLUG (FLAT PLUG STANDARD)
- **CUSTOMIZABLE CONFIGURATIONS AND FINISHES**
- **UL LISTED FOR MOUNTING IN FURNITURE**
- 15A

UL LISTED AND APPROVED FOR USE ONLY WITH METRO LIGHT & POWER'S UL LISTED LEDS & CLASS 2 UL LISTED LED DRIVERS





#### AC POWER & DATA CONNECTIVITY SOLUTION

M-POWER-4TW-AMAY-APAB(2)

# Specs:

# Modules/Ports:

- Tamper Resistant AC Receptacle
- Double USB-A (Fast Charging Ports 18W)
- 3-Way Switch

## Distributed by



Mormax Company, Inc.

914-699-0101

8 Westchester Plaza Elmsford, NY 10523

mormax.com

sales@mormax.com

Left outlet shown with 2 Tamper Resistant ACs, 1 Double USB-A Charging Port, and one 3-Way Switch.

Right outlet shown with 2 Tamper Resistant ACs, 1 Double USB-A Charging Port, and one 3 Way Switch.