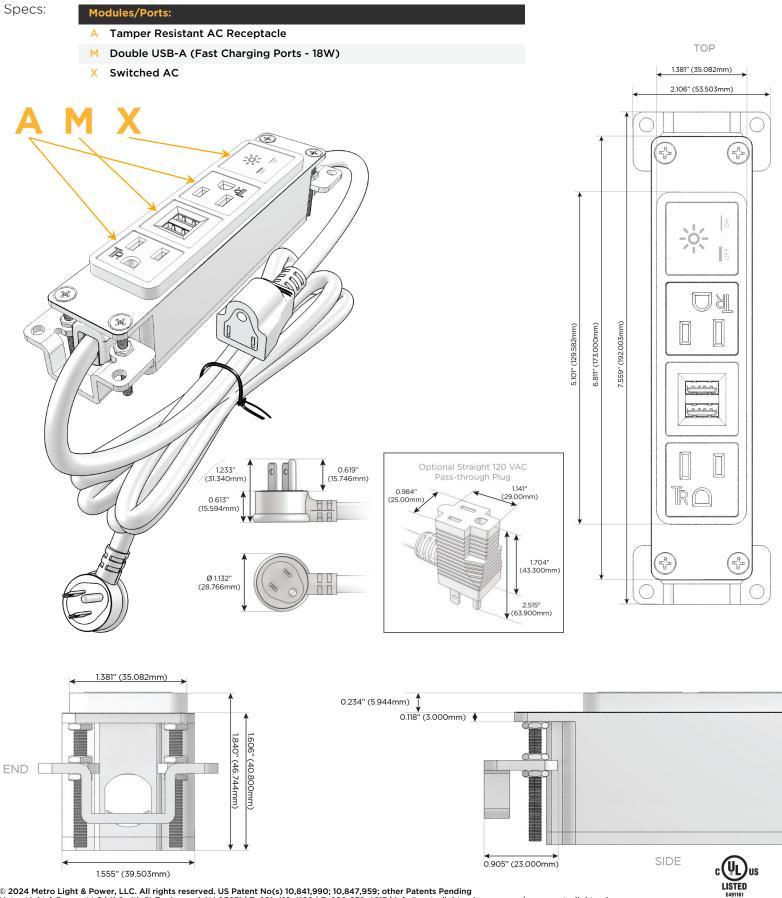

### Module/Port Options:

- A Tamper Resistant AC Receptacle
- E USB-A & USB-C (20W)
- M Double USB-A (Fast Charging Ports 18W)
- H HDMI
- 6 CAT 6
- 12 RJ 12
- X Switched AC
- Y 3-Way Switch (Low Voltage)
- V USB-C (45W High Speed Charging Port)
- S USB-C (25W High Speed Charging Port)
- R Switched AC (Rocker Switch)
- D Dimmer Switch

#### Plug:

Supplied with Low Profile Flat 45° Angle 120 VAC Plug

Optional Standard Straight 120 VAC Plug

Optional Straight 120 VAC Pass-through Plug

- CLEAN, COMPACT DESIGN
- STREAMLINED
- LOW PROFILE
- SIDE-EXITING CORDS
- PLUG & PLAY
- 6' AC CORD & PLUG (FLAT PLUG STANDARD)
- CUSTOMIZABLE CONFIGURATIONS AND FINISHES
- UL LISTED FOR MOUNTING IN FURNITURE
- 15A