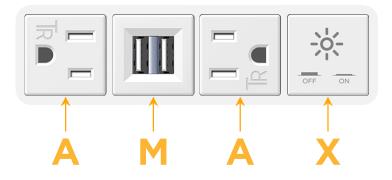

### Module/Port Options:

- A Tamper Resistant AC Receptacle
- E USB-A & USB-C (20W)
- M Double USB-A (Fast Charging Ports 18W)
- H HDMI
- 6 CAT 6
- 12 RJ 12
- X Switched AC
- Y 3-Way Switch (Low Voltage)
- V USB-C (45W High Speed Charging Port)
- S USB-C (25W High Speed Charging Port)
- R Switched AC (Rocker Switch)
- D Dimmer Switch