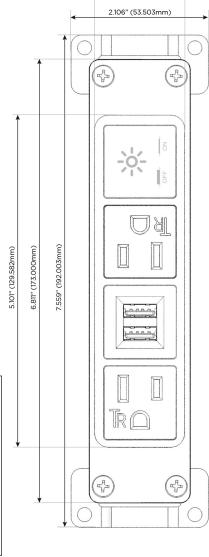

# **Module/Port Options: Tamper Resistant AC Receptacle** USB-A & USB-C (20W) Double USB-A (Fast Charging Ports - 18W) **HDMI** CAT 6

- **RJ 12**
- Switched AC
- 3-Way Switch (Low Voltage) V USB-C (45W High Speed Charging Port)
- USB-C (25W High Speed Charging Port)
- Switched AC (Rocker Switch)
- D Dimmer Switch

#### Specs: **Modules/Ports:**

**Tamper Resistant AC Receptacle** 

Double USB-A (Fast Charging Ports - 18W)

Switched AC