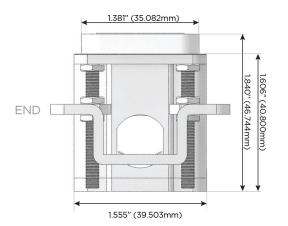

## Distributed by

Mormax Company, Inc.

914-699-0101

TOP

1.381" (35.082mm)

8 Westchester Plaza Elmsford, NY 10523

sales@mormax.com

mormax.com