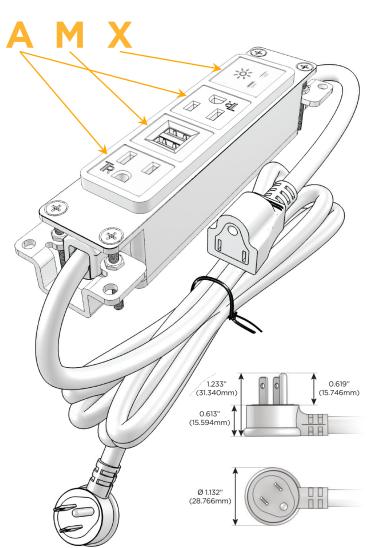

# **Module/Port Options: Tamper Resistant AC Receptacle** USB-A & USB-C (20W) Double USB-A (Fast Charging Ports - 18W) **HDMI** CAT 6

- **RJ 12**
- Switched AC
- 3-Way Switch (Low Voltage) V USB-C (45W High Speed Charging Port)
- USB-C (25W High Speed Charging Port)
- Switched AC (Rocker Switch)
- D Dimmer Switch

### Plug:

Supplied with Low Profile Flat 45° Angle 120 VAC Plug

Optional Standard Straight 120 VAC Plug

Optional Straight 120 VAC Pass-through Plug

- CLEAN, COMPACT DESIGN
- **STREAMLINED**
- **LOW PROFILE**
- SIDE-EXITING CORDS
- **PLUG & PLAY**
- 6' AC CORD & PLUG (FLAT PLUG STANDARD)
- **CUSTOMIZABLE CONFIGURATIONS AND FINISHES**
- **UL LISTED FOR MOUNTING IN FURNITURE**
- 15A

#### Specs: **Modules/Ports:**

**Tamper Resistant AC Receptacle** 

Double USB-A (Fast Charging Ports - 18W)

Switched AC