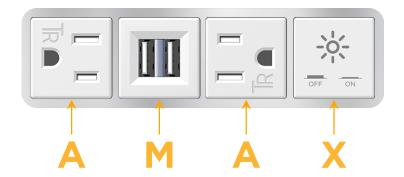

# **Module/Port Options: Tamper Resistant AC Receptacle** USB-A & USB-C (20W) Double USB-A (Fast Charging Ports - 18W) **HDMI** CAT 6

- **RJ 12**
- Switched AC
- 3-Way Switch (Low Voltage) V USB-C (45W High Speed Charging Port)
- USB-C (25W High Speed Charging Port)
- Switched AC (Rocker Switch)
- D Dimmer Switch

#### Specs: **Modules/Ports:**

**Tamper Resistant AC Receptacle** 

Double USB-A (Fast Charging Ports - 18W)

Switched AC