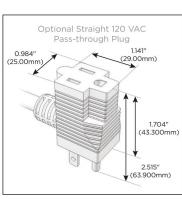

### Plug:

Supplied with Low Profile Flat 45° Angle 120 VAC Plug

Optional Standard Straight 120 VAC Plug

Optional Straight 120 VAC Pass-through Plug

- CLEAN, COMPACT DESIGN
- **STREAMLINED**
- **LOW PROFILE**
- SIDE-EXITING CORDS
- **PLUG & PLAY**
- 6' AC CORD & PLUG (FLAT PLUG STANDARD)
- **CUSTOMIZABLE CONFIGURATIONS AND FINISHES**
- **UL LISTED FOR MOUNTING IN FURNITURE**
- 15A