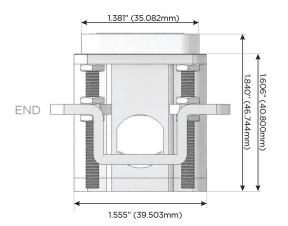

1.381" (35.082mm)

 $\bigcirc$ 

sales@mormax.com

Modules/Ports:

A Tamper Resistant AC Receptacle

M Double USB-A (Fast Charging Ports - 18W)

X Switched AC