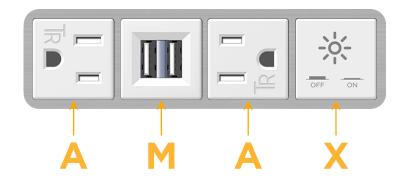

## **Module/Port Options:**

- A Tamper Resistant AC Receptacle
- E USB-A & USB-C (20W)
- M Double USB-A (Fast Charging Ports 18W)
- H HDMI
- 6 CAT 6
- 12 RJ 12
- X Switched AC
- Y 3-Way Switch (Low Voltage)
- V USB-C (45W High Speed Charging Port)
- S USB-C (25W High Speed Charging Port)
- R Switched AC (Rocker Switch)
- D Dimmer Switch

1.381" (35.082mm)

 $\bigcirc$ 

sales@mormax.com

Modules/Ports:

A Tamper Resistant AC Receptacle

M Double USB-A (Fast Charging Ports - 18W)

X Switched AC