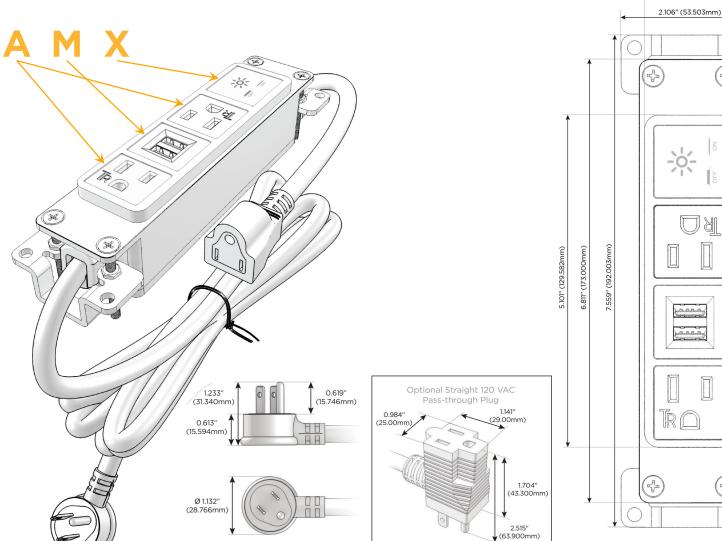

## **Module/Port Options:**

- A Tamper Resistant AC Receptacle
- E USB-A & USB-C (20W)
- M Double USB-A (Fast Charging Ports 18W)
- H HDMI
- 6 CAT 6
- 12 RJ 12
- X Switched AC
- Y 3-Way Switch (Low Voltage)
- V USB-C (45W High Speed Charging Port)
- S USB-C (25W High Speed Charging Port)
- R Switched AC (Rocker Switch)
- D Dimmer Switch

#### Plug:

Supplied with Low Profile Flat 45 $^{\circ}$  Angle 120 VAC Plug

Optional Standard Straight 120 VAC Plug

Optional Straight 120 VAC Pass-through Plug

- CLEAN, COMPACT DESIGN
- STREAMLINED
- LOW PROFILE
- SIDE-EXITING CORDS
- PLUG & PLAY
- 6' AC CORD & PLUG (FLAT PLUG STANDARD)
- CUSTOMIZABLE CONFIGURATIONS AND FINISHES
- UL LISTED FOR MOUNTING IN FURNITURE
- 15A

1.381" (35.082mm)

 $\bigcirc$ 

sales@mormax.com

Modules/Ports:

A Tamper Resistant AC Receptacle

M Double USB-A (Fast Charging Ports - 18W)

X Switched AC