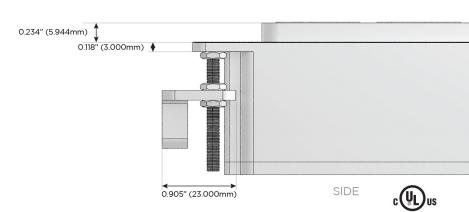

1.381" (35.082mm)

 $\bigcirc$ 

sales@mormax.com

Modules/Ports:

A Tamper Resistant AC Receptacle

M Double USB-A (Fast Charging Ports - 18W)

X Switched AC