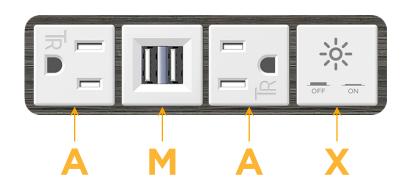

### Module/Port Options:

- **Tamper Resistant AC Receptacle** Α
- E USB-A & USB-C (20W)
- Double USB-A (Fast Charging Ports 18W) Μ
- H. HDMI
- 6 CAT 6
- 12 RJ 12
- Switched AC X
- 3-Way Switch (Low Voltage)
- USB-C (45W High Speed Charging Port) V
- USB-C (25W High Speed Charging Port)
- Switched AC (Rocker Switch) R
- D Dimmer Switch