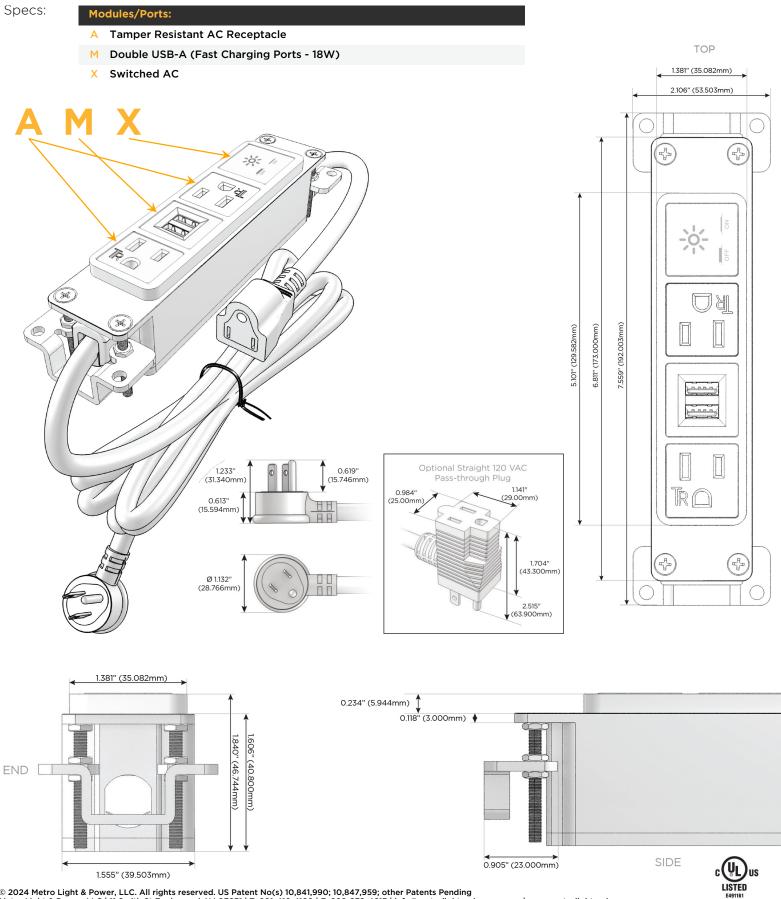

### Module/Port Options:

- **Tamper Resistant AC Receptacle** Α
- E USB-A & USB-C (20W)
- Double USB-A (Fast Charging Ports 18W) Μ
- H. HDMI
- 6 CAT 6
- 12 RJ 12
- Switched AC X
- 3-Way Switch (Low Voltage)
- USB-C (45W High Speed Charging Port) V
- USB-C (25W High Speed Charging Port)
- Switched AC (Rocker Switch) R
- D Dimmer Switch

#### Plug:

Supplied with Low Profile Flat 45° Angle 120 VAC Plug

**Optional Standard Straight 120 VAC Plug** 

Optional Straight 120 VAC Pass-through Plug

- CLEAN, COMPACT DESIGN
- STREAMLINED
- LOW PROFILE
- SIDE-EXITING CORDS
- PLUG & PLAY
- 6' AC CORD & PLUG (FLAT PLUG STANDARD)
- CUSTOMIZABLE CONFIGURATIONS AND FINISHES
- UL LISTED FOR MOUNTING IN FURNITURE
- 15A