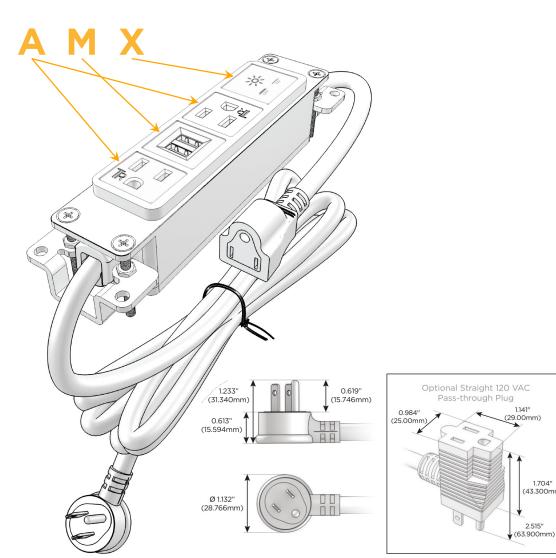

## **Module/Port Options:**

- A Tamper Resistant AC Receptacle
- E USB-A & USB-C (20W)
- M Double USB-A (Fast Charging Ports 18W)
- H HDMI
- 6 CAT 6
- 12 RJ 12
- X Switched AC
- Y 3-Way Switch (Low Voltage)
- V USB-C (45W High Speed Charging Port)
- S USB-C (25W High Speed Charging Port)
- R Switched AC (Rocker Switch)
- D Dimmer Switch

#### Plug:

Supplied with Low Profile Flat 45° Angle 120 VAC Plug

Optional Standard Straight 120 VAC Plug

Optional Straight 120 VAC Pass-through Plug

- CLEAN, COMPACT DESIGN
- STREAMLINED
- LOW PROFILE
- SIDE-EXITING CORDS
- PLUG & PLAY
- 6' AC CORD & PLUG (FLAT PLUG STANDARD)
- CUSTOMIZABLE CONFIGURATIONS AND FINISHES
- UL LISTED FOR MOUNTING IN FURNITURE
- 15A

#### Specs: **Modules/Ports:**

- **Tamper Resistant AC Receptacle**
- Double USB-A (Fast Charging Ports 18W)
- Switched AC