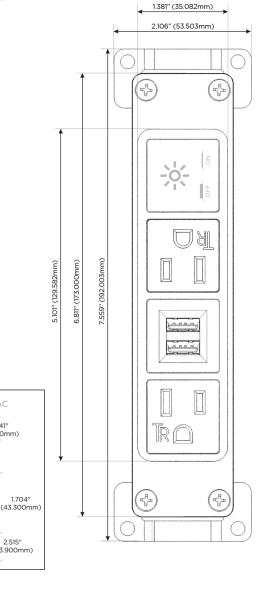

## **Module/Port Options:**

- A Tamper Resistant AC Receptacle
- E USB-A & USB-C (20W)
- M Double USB-A (Fast Charging Ports 18W)
- H HDMI
- 6 CAT 6
- 12 RJ 12
- X Switched AC
- Y 3-Way Switch (Low Voltage)
- V USB-C (45W High Speed Charging Port)
- S USB-C (25W High Speed Charging Port)
- R Switched AC (Rocker Switch)
- D Dimmer Switch

#### Specs: **Modules/Ports:**

- **Tamper Resistant AC Receptacle**
- Double USB-A (Fast Charging Ports 18W)
- Switched AC