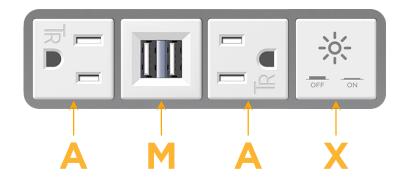

## **Module/Port Options:**

- A Tamper Resistant AC Receptacle
- E USB-A & USB-C (20W)
- M Double USB-A (Fast Charging Ports 18W)
- H HDMI
- 6 CAT 6
- 12 RJ 12
- X Switched AC
- Y 3-Way Switch (Low Voltage)
- V USB-C (45W High Speed Charging Port)
- S USB-C (25W High Speed Charging Port)
- R Switched AC (Rocker Switch)
- D Dimmer Switch

#### Specs: **Modules/Ports:**

- **Tamper Resistant AC Receptacle**
- Double USB-A (Fast Charging Ports 18W)
- Switched AC