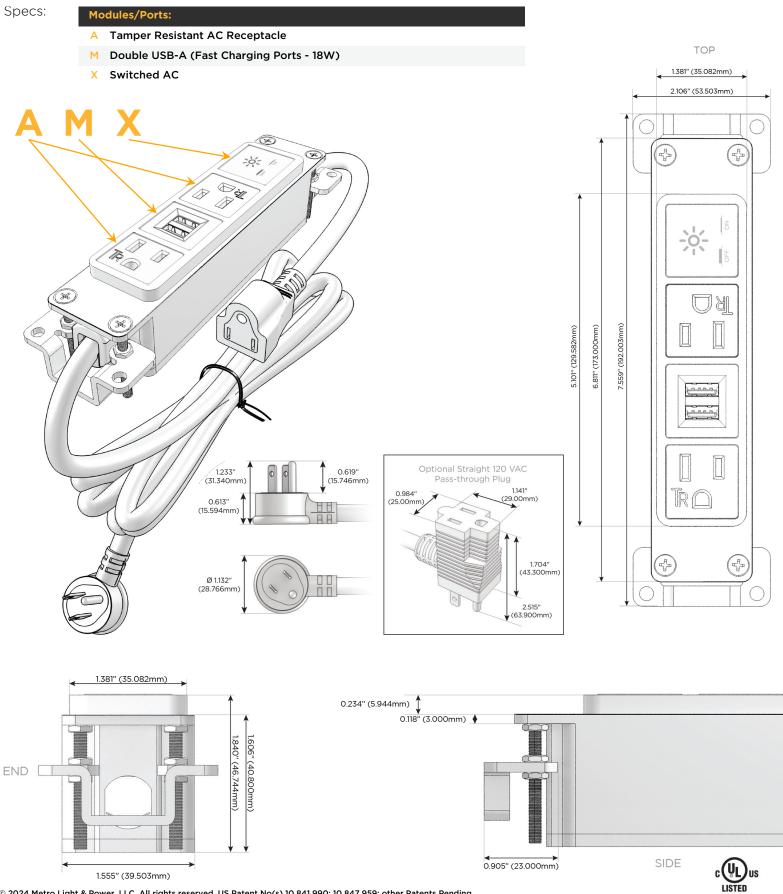

#### Module/Port Options:

- A Tamper Resistant AC Receptacle
- E USB-A & USB-C (20W)
- M Double USB-A (Fast Charging Ports 18W)
- H HDMI
- 6 CAT 6
- 12 RJ 12
- X Switched AC
- Y 3-Way Switch (Low Voltage)
- V USB-C (45W High Speed Charging Port)
- S USB-C (25W High Speed Charging Port)
- R Switched AC (Rocker Switch)
- D Dimmer Switch

#### Plug:

Supplied with Low Profile Flat 45° Angle 120 VAC Plug

Optional Standard Straight 120 VAC Plug

Optional Straight 120 VAC Pass-through Plug

- CLEAN, COMPACT DESIGN
- STREAMLINED
- LOW PROFILE
- SIDE-EXITING CORDS
- PLUG & PLAY
- 6' AC CORD & PLUG (FLAT PLUG STANDARD)
- CUSTOMIZABLE CONFIGURATIONS AND FINISHES
- UL LISTED FOR MOUNTING IN FURNITURE
- 15A