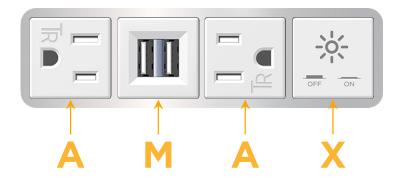

#### Module/Port Options:

- A Tamper Resistant AC Receptacle
- E USB-A & USB-C (20W)
- M Double USB-A (Fast Charging Ports 18W)
- H HDMI
- 6 CAT 6
- 12 RJ 12
- X Switched AC
- Y 3-Way Switch (Low Voltage)
- V USB-C (45W High Speed Charging Port)
- S USB-C (25W High Speed Charging Port)
- R Switched AC (Rocker Switch)
- D Dimmer Switch