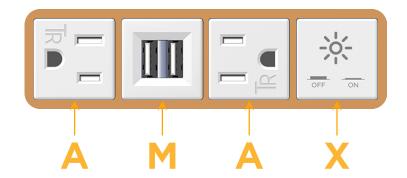

### Features:

| Module/Port Options:                             |
|--------------------------------------------------|
| A Tamper Resistant AC Receptacle                 |
| E USB-A & USB-C (20W)                            |
| M Double USB-A (Fast Charging Ports - 18W)       |
| H HDMI                                           |
| 6 CAT 6                                          |
| 12 RJ 12                                         |
| X Switched AC                                    |
| Y 3-Way Switch (Low Voltage)                     |
| V USB-C (45W High Speed Charging Port)           |
| S USB-C (25W High Speed Charging Port)           |
| R Switched AC (Rocker Switch)                    |
| D Dimmer Switch                                  |
| Plug:                                            |
| Supplied with Low Profile Flat 45° Angle 120 VAC |

# **Modules/Ports:**

**Tamper Resistant AC Receptacle** 

Double USB-A (Fast Charging Ports - 18W)

Switched AC