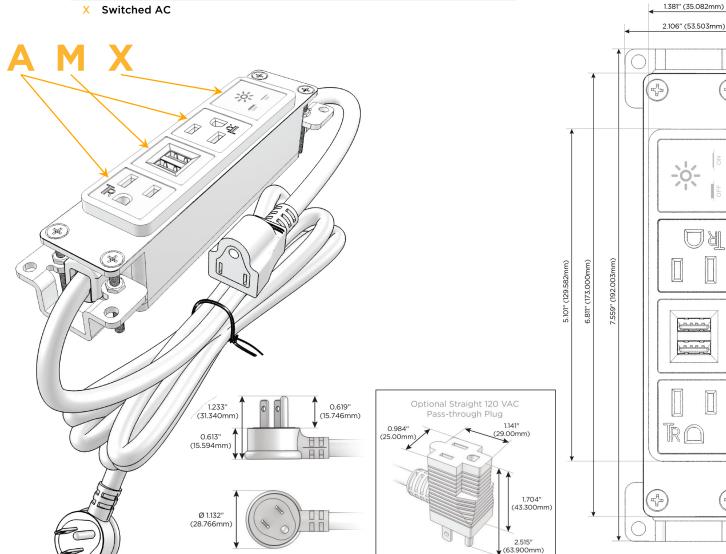

### Features:

| Module/Port Options:                             |
|--------------------------------------------------|
| A Tamper Resistant AC Receptacle                 |
| E USB-A & USB-C (20W)                            |
| M Double USB-A (Fast Charging Ports - 18W)       |
| H HDMI                                           |
| 6 CAT 6                                          |
| 12 RJ 12                                         |
| X Switched AC                                    |
| Y 3-Way Switch (Low Voltage)                     |
| V USB-C (45W High Speed Charging Port)           |
| S USB-C (25W High Speed Charging Port)           |
| R Switched AC (Rocker Switch)                    |
| D Dimmer Switch                                  |
| Plug:                                            |
| Supplied with Low Profile Flat 45° Angle 120 VAC |

Optional Standard Straight 120 VAC Plug Optional Straight 120 VAC Pass-through Plug

- CLEAN, COMPACT DESIGN
- STREAMLINED
- LOW PROFILE
- SIDE-EXITING CORDS
- PLUG & PLAY
- 6' AC CORD & PLUG (FLAT PLUG STANDARD)
- CUSTOMIZABLE CONFIGURATIONS AND FINISHES
- UL LISTED FOR MOUNTING IN FURNITURE
- 15A

# **Modules/Ports:**

**Tamper Resistant AC Receptacle** 

Double USB-A (Fast Charging Ports - 18W)

Switched AC