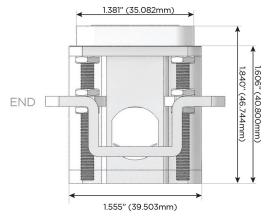

|
| D Dimmer Switch                                  |
| Plug:                                            |
| Supplied with Low Profile Flat 45° Angle 120 VAC |

Optional Standard Straight 120 VAC Plug Optional Straight 120 VAC Pass-through Plug

- CLEAN, COMPACT DESIGN
- STREAMLINED
- LOW PROFILE
- SIDE-EXITING CORDS
- PLUG & PLAY
- 6' AC CORD & PLUG (FLAT PLUG STANDARD)
- CUSTOMIZABLE CONFIGURATIONS AND FINISHES
- UL LISTED FOR MOUNTING IN FURNITURE
- 15A



#### AC POWER & DATA CONNECTIVITY SOLUTION

M-POWER-4TW-AMAX-CB

Specs:

## Distributed by



Mormax Company, Inc. 8 Westchester Plaza

Elmsford, NY 10523

914-699-0101

TOP

sales@mormax.com mormax.com

# **Modules/Ports:**

**Tamper Resistant AC Receptacle** 

Double USB-A (Fast Charging Ports - 18W)

Switched AC