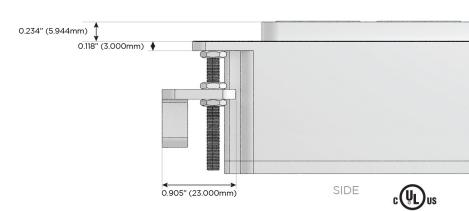

|
| D Dimmer Switch                                  |
| Plug:                                            |
| Supplied with Low Profile Flat 45° Angle 120 VAC |

Optional Standard Straight 120 VAC Plug Optional Straight 120 VAC Pass-through Plug

- CLEAN, COMPACT DESIGN
- STREAMLINED
- LOW PROFILE
- SIDE-EXITING CORDS
- PLUG & PLAY
- 6' AC CORD & PLUG (FLAT PLUG STANDARD)
- CUSTOMIZABLE CONFIGURATIONS AND FINISHES
- UL LISTED FOR MOUNTING IN FURNITURE
- 15A



#### AC POWER & DATA CONNECTIVITY SOLUTION

M-POWER-4TW-AMAX-CB

Specs:

## Distributed by



Mormax Company, Inc. 8 Westchester Plaza

Elmsford, NY 10523

914-699-0101

TOP

sales@mormax.com mormax.com

# **Modules/Ports:**

**Tamper Resistant AC Receptacle** 

Double USB-A (Fast Charging Ports - 18W)

Switched AC