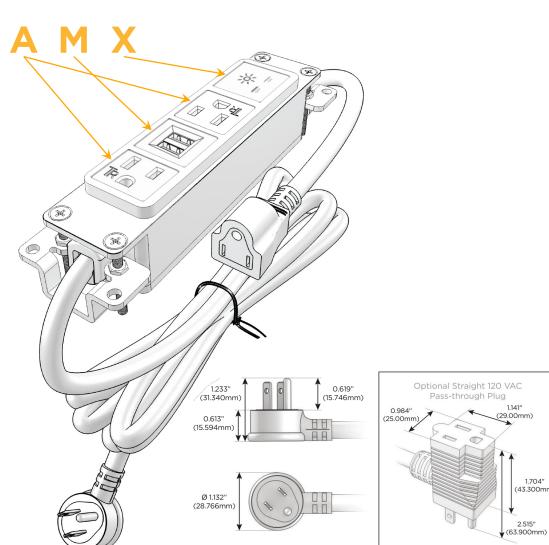

# **Module/Port Options: Tamper Resistant AC Receptacle** USB-A & USB-C (20W)

- Double USB-A (Fast Charging Ports 18W)
- **HDMI**
- CAT 6
- **RJ 12**
- Switched AC
- 3-Way Switch (Low Voltage)
- V USB-C (45W High Speed Charging Port)
- USB-C (25W High Speed Charging Port)
- Switched AC (Rocker Switch)
- D Dimmer Switch

#### Plug:

Supplied with Low Profile Flat 45° Angle 120 VAC Plug

Optional Standard Straight 120 VAC Plug

Optional Straight 120 VAC Pass-through Plug

- CLEAN, COMPACT DESIGN
- **STREAMLINED**
- **LOW PROFILE**
- SIDE-EXITING CORDS
- **PLUG & PLAY**
- 6' AC CORD & PLUG (FLAT PLUG STANDARD)
- **CUSTOMIZABLE CONFIGURATIONS AND FINISHES**
- **UL LISTED FOR MOUNTING IN FURNITURE**
- 15A

#### **Modules/Ports:**

**Tamper Resistant AC Receptacle** 

Double USB-A (Fast Charging Ports - 18W)

Switched AC