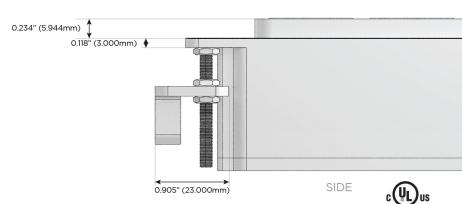

rt)
- Switched AC (Rocker Switch)
- D Dimmer Switch

#### Plug:

Supplied with Low Profile Flat 45° Angle 120 VAC Plug

Optional Standard Straight 120 VAC Plug

Optional Straight 120 VAC Pass-through Plug

- CLEAN, COMPACT DESIGN
- **STREAMLINED**
- **LOW PROFILE**
- SIDE-EXITING CORDS
- **PLUG & PLAY**
- 6' AC CORD & PLUG (FLAT PLUG STANDARD)
- **CUSTOMIZABLE CONFIGURATIONS AND FINISHES**
- **UL LISTED FOR MOUNTING IN FURNITURE**
- 15A





#### AC POWER & DATA CONNECTIVITY SOLUTION

M-POWER-4TW-AMAX-BZAB

## Distributed by



Mormax Company, Inc.

914-699-0101

8 Westchester Plaza Elmsford, NY 10523

sales@mormax.com mormax.com

TOP

1.381" (35.082mm)

### Specs:

#### **Modules/Ports:**

**Tamper Resistant AC Receptacle** 

Double USB-A (Fast Charging Ports - 18W)

Switched AC