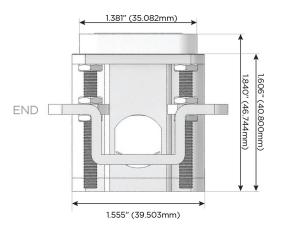

## Distributed by

Mormax Company, Inc.

914-699-0101

8 Westchester Plaza Elmsford, NY 10523

sales@mormax.com mormax.com

TOP

1.381" (35.082mm)