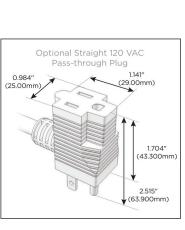

#### Plug:

Supplied with Low Profile Flat 45° Angle 120 VAC Plug

Optional Standard Straight 120 VAC Plug

Optional Straight 120 VAC Pass-through Plug

- CLEAN, COMPACT DESIGN
- **STREAMLINED**
- **LOW PROFILE**
- SIDE-EXITING CORDS
- **PLUG & PLAY**
- 6' AC CORD & PLUG (FLAT PLUG STANDARD)
- **CUSTOMIZABLE CONFIGURATIONS AND FINISHES**
- **UL LISTED FOR MOUNTING IN FURNITURE**
- 15A