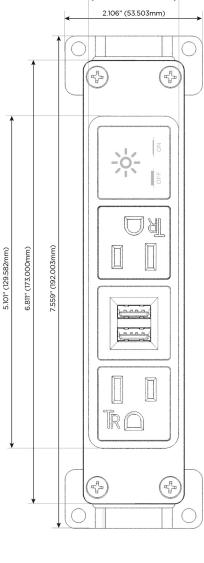

# **Module/Port Options: Tamper Resistant AC Receptacle** USB-A & USB-C (20W)

- Double USB-A (Fast Charging Ports 18W)
- **HDMI**
- CAT 6
- **RJ 12**
- Switched AC
- 3-Way Switch (Low Voltage)
- V USB-C (45W High Speed Charging Port)
- USB-C (25W High Speed Charging Port)
- Switched AC (Rocker Switch)
- D Dimmer Switch

#### Plug:

Supplied with Low Profile Flat 45° Angle 120 VAC Plug

Optional Standard Straight 120 VAC Plug

Optional Straight 120 VAC Pass-through Plug

- CLEAN, COMPACT DESIGN
- **STREAMLINED**
- **LOW PROFILE**
- SIDE-EXITING CORDS
- **PLUG & PLAY**
- 6' AC CORD & PLUG (FLAT PLUG STANDARD)
- **CUSTOMIZABLE CONFIGURATIONS AND FINISHES**
- **UL LISTED FOR MOUNTING IN FURNITURE**
- 15A

#### **Modules/Ports:**

**Tamper Resistant AC Receptacle** 

Double USB-A (Fast Charging Ports - 18W)

Switched AC