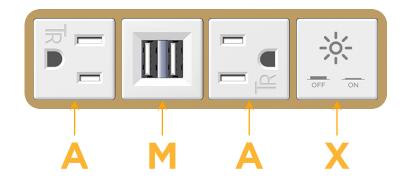

# **Module/Port Options: Tamper Resistant AC Receptacle** USB-A & USB-C (20W)

- Double USB-A (Fast Charging Ports 18W)
- **HDMI**
- CAT 6
- **RJ 12**
- Switched AC
- 3-Way Switch (Low Voltage)
- V USB-C (45W High Speed Charging Port)
- USB-C (25W High Speed Charging Port)
- Switched AC (Rocker Switch)
- D Dimmer Switch

#### **Modules/Ports:**

**Tamper Resistant AC Receptacle** 

Double USB-A (Fast Charging Ports - 18W)

Switched AC