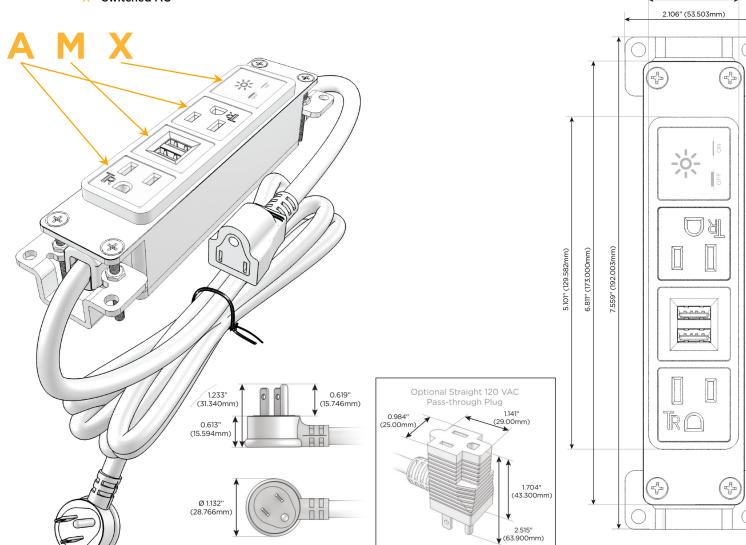

### **Module/Port Options:**

- **Tamper Resistant AC Receptacle**
- USB-A & USB-C (20W)
- Double USB-A (Fast Charging Ports 18W)
- **HDMI**
- CAT 6
- **RJ 12**
- Switched AC
- 3-Way Switch (Low Voltage)
- V USB-C (45W High Speed Charging Port)
- USB-C (25W High Speed Charging Port)
- Switched AC (Rocker Switch)
- D Dimmer Switch

#### Plug:

Supplied with Low Profile Flat 45° Angle 120 VAC Plug

Optional Standard Straight 120 VAC Plug

Optional Straight 120 VAC Pass-through Plug

- CLEAN, COMPACT DESIGN
- **STREAMLINED**
- **LOW PROFILE**
- SIDE-EXITING CORDS
- **PLUG & PLAY**
- 6' AC CORD & PLUG (FLAT PLUG STANDARD)
- **CUSTOMIZABLE CONFIGURATIONS AND FINISHES**
- **UL LISTED FOR MOUNTING IN FURNITURE**
- 15A

# Modules/Ports:

A Tamper Resistant AC Receptacle

M Double USB-A (Fast Charging Ports - 18W)

X Switched AC