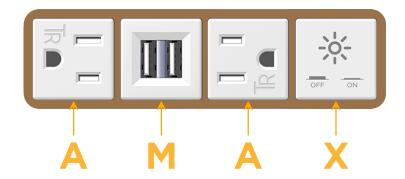

# Modules/Ports:

A Tamper Resistant AC Receptacle

M Double USB-A (Fast Charging Ports - 18W)

X Switched AC