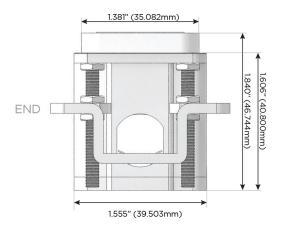

## Distributed by

Mormax Company, Inc.
8 Westchester Plaza

Elmsford, NY 10523

©

914-699-0101

sales@mormax.com
mormax.com

TOP

1.381" (35.082mm)