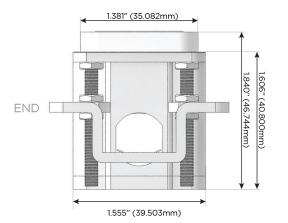

Charging Port)
- S USB-C (25W High Speed Charging Port)
- R Switched AC (Rocker Switch)
- D Dimmer Switch

# Plug:

Supplied with Low Profile Flat 45° Angle 120 VAC Plug

Optional Standard Straight 120 VAC Plug

Optional Straight 120 VAC Pass-through Plug

- · CLEAN, COMPACT DESIGN
- STREAMLINED
- LOW PROFILE
- SIDE-EXITING CORDS
- PLUG & PLAY
- 6' AC CORD & PLUG (FLAT PLUG STANDARD)
- CUSTOMIZABLE CONFIGURATIONS AND FINISHES
- UL LISTED FOR MOUNTING IN FURNITURE
- 15A





Specs:

#### AC POWER & DATA CONNECTIVITY SOLUTION

M-POWER-4TW-AMAX-BZ5AAB

Distributed by



Mormax Company, Inc. 8 Westchester Plaza

Elmsford, NY 10523

914-699-0101

sales@mormax.com mormax.com

TOP

# **Modules/Ports:**

**Tamper Resistant AC Receptacle** 

Double USB-A (Fast Charging Ports - 18W)

Switched AC