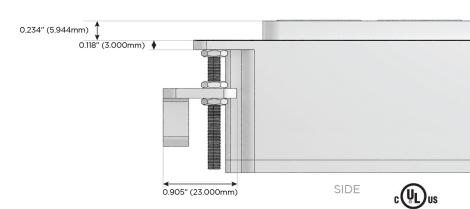

arging Port)
- S USB-C (25W High Speed Charging Port)
- R Switched AC (Rocker Switch)
- D Dimmer Switch

# Plug:

Supplied with Low Profile Flat 45° Angle 120 VAC Plug

Optional Standard Straight 120 VAC Plug

Optional Straight 120 VAC Pass-through Plug

- · CLEAN, COMPACT DESIGN
- STREAMLINED
- LOW PROFILE
- SIDE-EXITING CORDS
- PLUG & PLAY
- 6' AC CORD & PLUG (FLAT PLUG STANDARD)
- CUSTOMIZABLE CONFIGURATIONS AND FINISHES
- UL LISTED FOR MOUNTING IN FURNITURE
- 15A





Specs:

#### AC POWER & DATA CONNECTIVITY SOLUTION

M-POWER-4TW-AMAX-BZ5AAB

Distributed by



Mormax Company, Inc. 8 Westchester Plaza

Elmsford, NY 10523

914-699-0101

sales@mormax.com mormax.com

TOP

# **Modules/Ports:**

**Tamper Resistant AC Receptacle** 

Double USB-A (Fast Charging Ports - 18W)

Switched AC