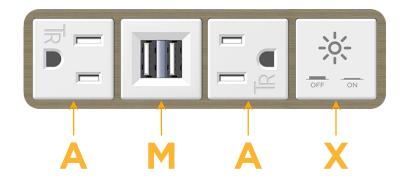

# **Module/Port Options:**

- A Tamper Resistant AC Receptacle
- E USB-A & USB-C (20W)
- M Double USB-A (Fast Charging Ports 18W)
- H HDMI
- 6 CAT 6
- 12 RJ 12
- X Switched AC
- Y 3-Way Switch (Low Voltage)
- V USB-C (45W High Speed Charging Port)
- S USB-C (25W High Speed Charging Port)
- R Switched AC (Rocker Switch)
- D Dimmer Switch

# **Modules/Ports:**

**Tamper Resistant AC Receptacle** 

Double USB-A (Fast Charging Ports - 18W)

Switched AC