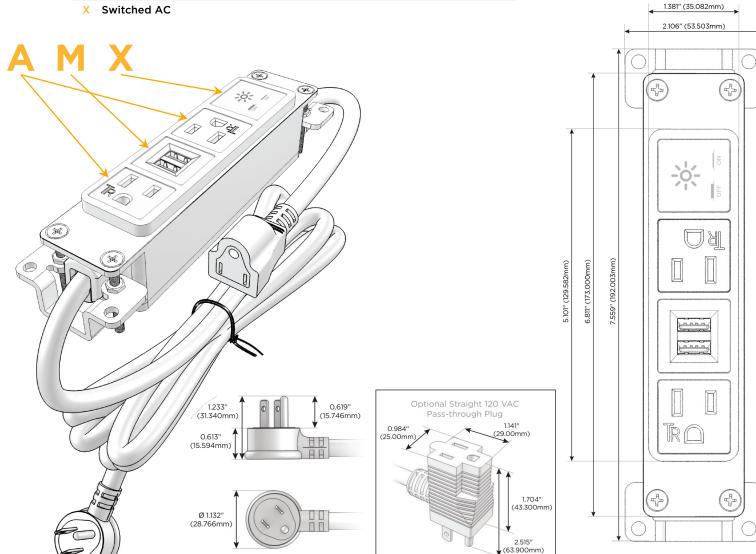

# **Module/Port Options:**

- A Tamper Resistant AC Receptacle
- E USB-A & USB-C (20W)
- M Double USB-A (Fast Charging Ports 18W)
- H HDMI
- 6 CAT 6
- 12 RJ 12
- X Switched AC
- Y 3-Way Switch (Low Voltage)
- V USB-C (45W High Speed Charging Port)
- S USB-C (25W High Speed Charging Port)
- R Switched AC (Rocker Switch)
- D Dimmer Switch

# Plug:

Supplied with Low Profile Flat 45° Angle 120 VAC Plug

Optional Standard Straight 120 VAC Plug

Optional Straight 120 VAC Pass-through Plug

- · CLEAN, COMPACT DESIGN
- STREAMLINED
- LOW PROFILE
- SIDE-EXITING CORDS
- PLUG & PLAY
- 6' AC CORD & PLUG (FLAT PLUG STANDARD)
- CUSTOMIZABLE CONFIGURATIONS AND FINISHES
- UL LISTED FOR MOUNTING IN FURNITURE
- 15A

# **Modules/Ports:**

**Tamper Resistant AC Receptacle** 

Double USB-A (Fast Charging Ports - 18W)

Switched AC