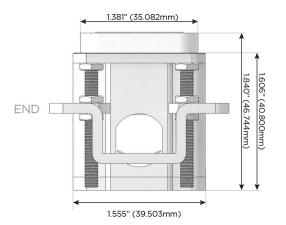

### Plug:

Supplied with Low Profile Flat 45° Angle 120 VAC Plug

Optional Standard Straight 120 VAC Plug

Optional Straight 120 VAC Pass-through Plug

- CLEAN, COMPACT DESIGN
- STREAMLINED
- LOW PROFILE
- SIDE-EXITING CORDS
- PLUG & PLAY
- 6' AC CORD & PLUG (FLAT PLUG STANDARD)
- CUSTOMIZABLE CONFIGURATIONS AND FINISHES
- UL LISTED FOR MOUNTING IN FURNITURE
- 15A