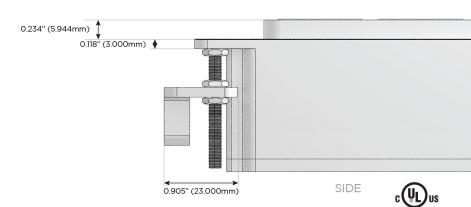

### Plug:

Supplied with Low Profile Flat 45° Angle 120 VAC Plug

Optional Standard Straight 120 VAC Plug

Optional Straight 120 VAC Pass-through Plug

- CLEAN, COMPACT DESIGN
- STREAMLINED
- LOW PROFILE
- SIDE-EXITING CORDS
- PLUG & PLAY
- 6' AC CORD & PLUG (FLAT PLUG STANDARD)
- CUSTOMIZABLE CONFIGURATIONS AND FINISHES
- UL LISTED FOR MOUNTING IN FURNITURE
- 15A