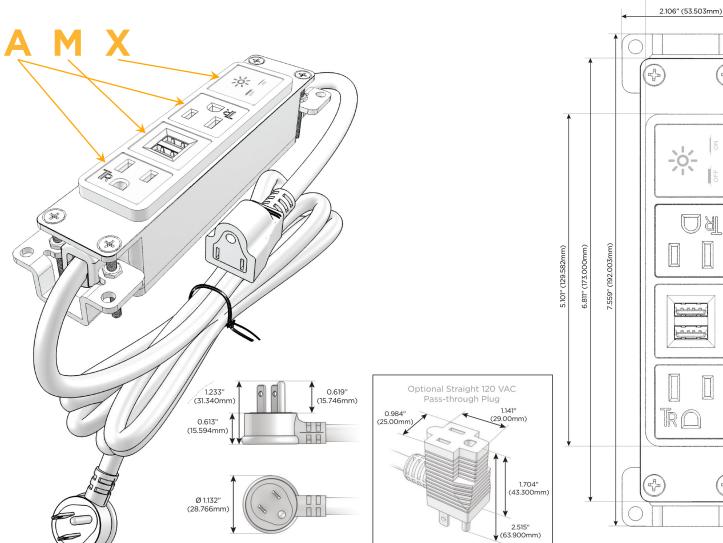

# **Module/Port Options:**

- A Tamper Resistant AC Receptacle
- E USB-A & USB-C (20W)
- M Double USB-A (Fast Charging Ports 18W)
- H HDMI
- 6 CAT 6
- 12 RJ 12
- X Switched AC
- Y 3-Way Switch (Low Voltage)
- V USB-C (45W High Speed Charging Port)
- S USB-C (25W High Speed Charging Port)
- R Switched AC (Rocker Switch)
- D Dimmer Switch

### Plug:

Supplied with Low Profile Flat 45° Angle 120 VAC Plug

Optional Standard Straight 120 VAC Plug

Optional Straight 120 VAC Pass-through Plug

- CLEAN, COMPACT DESIGN
- STREAMLINED
- LOW PROFILE
- SIDE-EXITING CORDS
- PLUG & PLAY
- 6' AC CORD & PLUG (FLAT PLUG STANDARD)
- CUSTOMIZABLE CONFIGURATIONS AND FINISHES
- UL LISTED FOR MOUNTING IN FURNITURE
- 15A

Modules/Ports:

A Tamper Resistant AC Receptacle

M Double USB-A (Fast Charging Ports - 18W)

X Switched AC