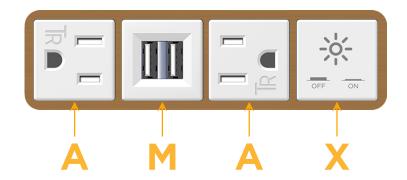

# **Module/Port Options:**

- A Tamper Resistant AC Receptacle
- E USB-A & USB-C (20W)
- M Double USB-A (Fast Charging Ports 18W)
- H HDMI
- 6 CAT 6
- 12 RJ 12
- X Switched AC
- Y 3-Way Switch (Low Voltage)
- V USB-C (45W High Speed Charging Port)
- S USB-C (25W High Speed Charging Port)
- R Switched AC (Rocker Switch)
- D Dimmer Switch

Modules/Ports:

A Tamper Resistant AC Receptacle

M Double USB-A (Fast Charging Ports - 18W)

X Switched AC