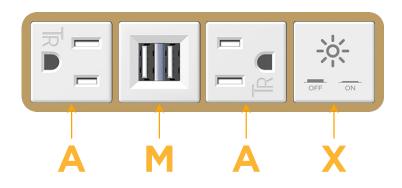

## Module/Port Options:

- A Tamper Resistant AC Receptacle
- E USB-A & USB-C (20W)
- M Double USB-A (Fast Charging Ports 18W)
- H HDMI
- 6 CAT 6
- 12 RJ 12
- X Switched AC
- Y 3-Way Switch (Low Voltage)
- V USB-C (45W High Speed Charging Port)
- S USB-C (25W High Speed Charging Port)
- R Switched AC (Rocker Switch)
- D Dimmer Switch