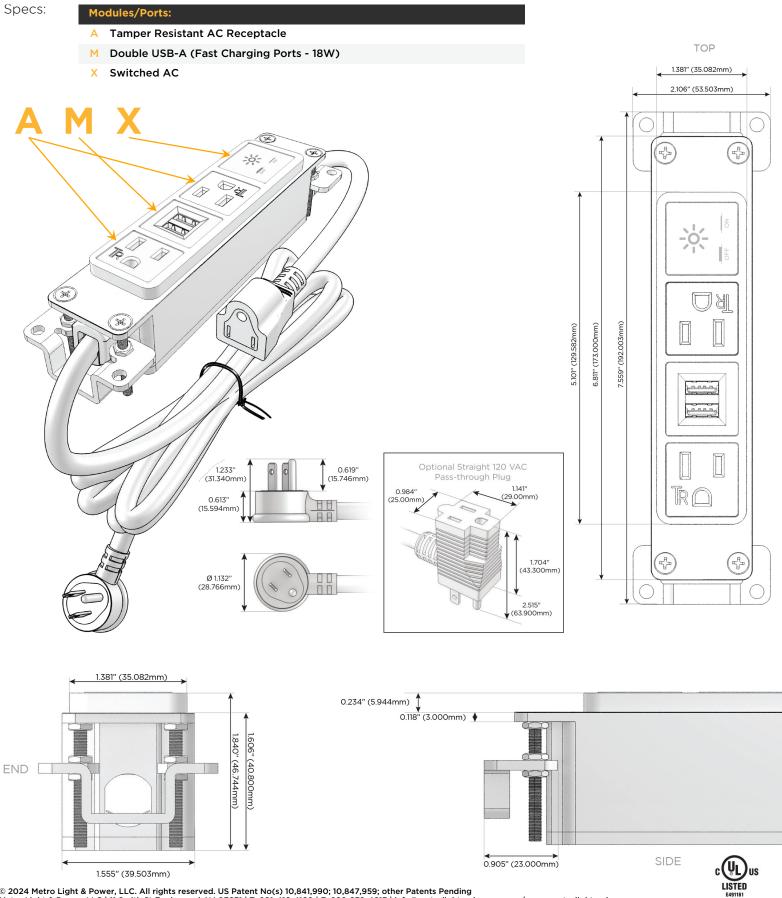

## Module/Port Options:

- A Tamper Resistant AC Receptacle
- E USB-A & USB-C (20W)
- M Double USB-A (Fast Charging Ports 18W)
- H HDMI
- 6 CAT 6
- 12 RJ 12
- X Switched AC
- Y 3-Way Switch (Low Voltage)
- V USB-C (45W High Speed Charging Port)
- S USB-C (25W High Speed Charging Port)
- R Switched AC (Rocker Switch)
- D Dimmer Switch

### Plug:

Supplied with Low Profile Flat 45° Angle 120 VAC Plug

Optional Standard Straight 120 VAC Plug

Optional Straight 120 VAC Pass-through Plug

- CLEAN, COMPACT DESIGN
- STREAMLINED
- LOW PROFILE
- SIDE-EXITING CORDS
- PLUG & PLAY
- 6' AC CORD & PLUG (FLAT PLUG STANDARD)
- CUSTOMIZABLE CONFIGURATIONS AND FINISHES
- UL LISTED FOR MOUNTING IN FURNITURE
- 15A