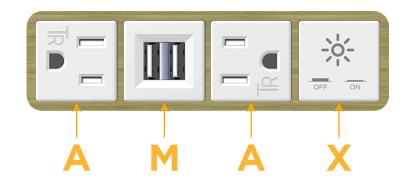

### Module/Port Options:

- **Tamper Resistant AC Receptacle** Α
- E USB-A & USB-C (20W)
- Double USB-A (Fast Charging Ports 18W) Μ
- H. HDMI
- 6 CAT 6
- 12 RJ 12
- Switched AC X
- 3-Way Switch (Low Voltage)
- V USB-C (45W High Speed Charging Port)
- USB-C (25W High Speed Charging Port)
- Switched AC (Rocker Switch) R
- D Dimmer Switch