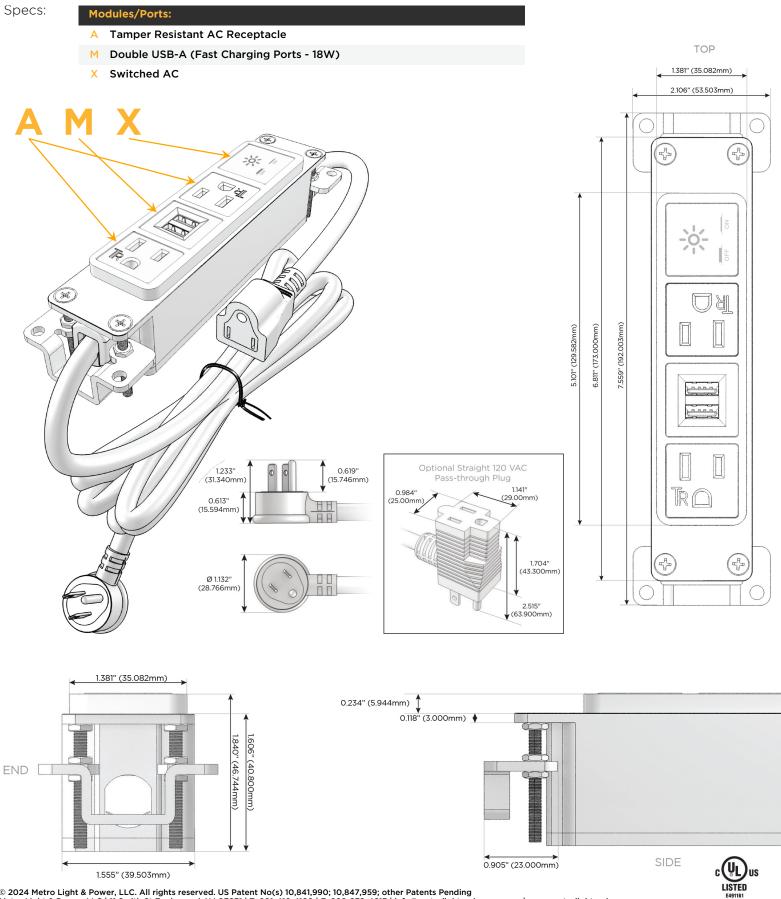

### Module/Port Options:

- **Tamper Resistant AC Receptacle** Α
- E USB-A & USB-C (20W)
- Double USB-A (Fast Charging Ports 18W) Μ
- H. HDMI
- 6 CAT 6
- 12 RJ 12
- Switched AC X
- 3-Way Switch (Low Voltage)
- V USB-C (45W High Speed Charging Port)
- USB-C (25W High Speed Charging Port)
- Switched AC (Rocker Switch) R
- D Dimmer Switch

#### Plug:

Supplied with Low Profile Flat 45° Angle 120 VAC Plug

**Optional Standard Straight 120 VAC Plug** 

Optional Straight 120 VAC Pass-through Plug

- CLEAN, COMPACT DESIGN
- STREAMLINED
- LOW PROFILE
- SIDE-EXITING CORDS
- PLUG & PLAY
- 6' AC CORD & PLUG (FLAT PLUG STANDARD)
- CUSTOMIZABLE CONFIGURATIONS AND FINISHES
- UL LISTED FOR MOUNTING IN FURNITURE
- 15A