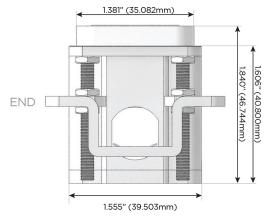

#### AC POWER & DATA CONNECTIVITY SOLUTION

M-POWER-4TW-AMAX-BAB

Specs:

## Distributed by

Mormax Company, Inc.
8 Westchester Plaza

Elmsford, NY 10523

<u>&</u>

914-699-0101

mormax.com

TOP

1.381" (35.082mm)