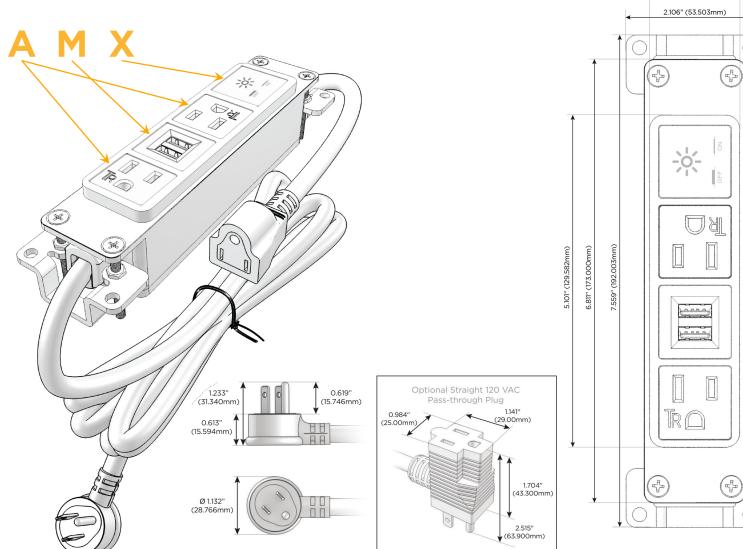

#### **Module/Port Options:**

- A Tamper Resistant AC Receptacle
- E USB-A & USB-C (20W)
- M Double USB-A (Fast Charging Ports 18W)
- H HDMI
- 6 CAT 6
- 12 RJ 12
- X Switched AC
- Y 3-Way Switch (Low Voltage)
- V USB-C (45W High Speed Charging Port)
- S USB-C (25W High Speed Charging Port)
- R Switched AC (Rocker Switch)
- D Dimmer Switch

#### Plug:

Supplied with Low Profile Flat 45° Angle 120 VAC Plug

Optional Standard Straight 120 VAC Plug

Optional Straight 120 VAC Pass-through Plug

- · CLEAN, COMPACT DESIGN
- STREAMLINED
- LOW PROFILE
- SIDE-EXITING CORDS
- PLUG & PLAY
- 6' AC CORD & PLUG (FLAT PLUG STANDARD)
- CUSTOMIZABLE CONFIGURATIONS AND FINISHES
- UL LISTED FOR MOUNTING IN FURNITURE
- 15A

# Modules/Ports:

- A Tamper Resistant AC Receptacle
- M Double USB-A (Fast Charging Ports 18W)
- X Switched AC