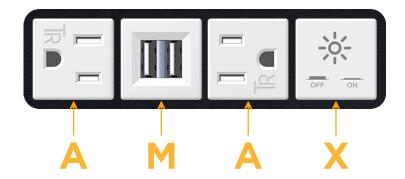

#### **Module/Port Options:**

- A Tamper Resistant AC Receptacle
- E USB-A & USB-C (20W)
- M Double USB-A (Fast Charging Ports 18W)
- H HDMI
- 6 CAT 6
- 12 RJ 12
- X Switched AC
- Y 3-Way Switch (Low Voltage)
- V USB-C (45W High Speed Charging Port)
- S USB-C (25W High Speed Charging Port)
- R Switched AC (Rocker Switch)
- D Dimmer Switch

# Modules/Ports:

- A Tamper Resistant AC Receptacle
- M Double USB-A (Fast Charging Ports 18W)
- X Switched AC