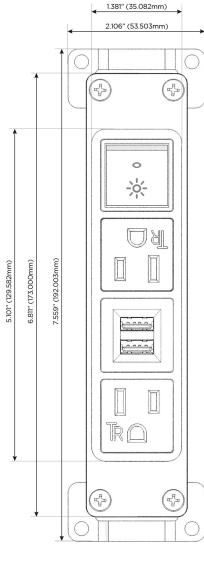

#### Bezel Finish: STAINLESS STEEL MIRROR FINISH

Custom Finishes Available M-POWER-4TW-AMAR-SS8B

# **Modules/Ports:**

A Tamper Resistant AC Receptacle

M Double USB-A (Fast Charging Ports - 18W)

R Switched AC (Rocker Switch)