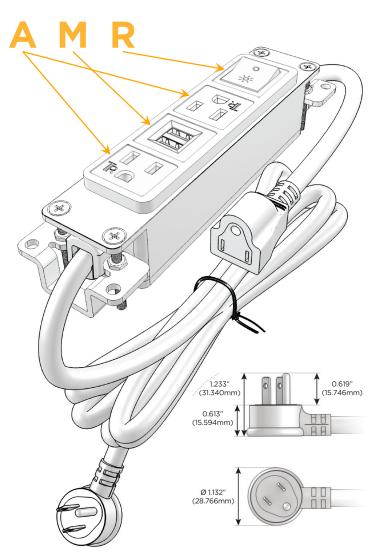

## Plug:

Supplied with Low Profile Flat 45° Angle 120 VAC Plug

Optional Standard Straight 120 VAC Plug

Optional Straight 120 VAC Pass-through Plug

- CLEAN, COMPACT DESIGN
- STREAMLINED
- LOW PROFILE
- SIDE-EXITING CORDS
- PLUG & PLAY
- 6' AC CORD & PLUG (FLAT PLUG STANDARD)
- CUSTOMIZABLE CONFIGURATIONS AND FINISHES
- UL LISTED FOR MOUNTING IN FURNITURE
- 15A

#### AC POWER & DATA CONNECTIVITY SOLUTION

M-POWER-4TW-AMAR-SS8B

Distributed by

Mormax Company, Inc.

 $\triangle$ 

914-699-0101

8 Westchester Plaza Elmsford, NY 10523 sales@mormax.com
mormax.com

Metro Light & Power's line of power & data solutions offers sophisticated design elements combined with greater ease of installation. Streamlined and low-profile, enhanced by side-exiting cords, our outlets advance the industry with their cutting edge look and feel. We believe flexibility is key, and we provide a variety of mounting options, including the ability to mount in limited spaces. Our outlets are available in many finishes and configurations, in addition to a custom color and finish capability for our clients.

### AC POWER & DATA CONNECTIVITY SOLUTION

M-POWER-4TW-AMAR-SS8B