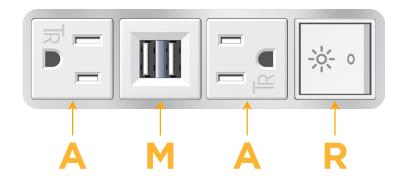

# **Modules/Ports:**

A Tamper Resistant AC Receptacle

M Double USB-A (Fast Charging Ports - 18W)

R Switched AC (Rocker Switch)

# **Module/Port Options:**

- A Tamper Resistant AC Receptacle
- E USB-A & USB-C (20W)
- M Double USB-A (Fast Charging Ports 18W)
- H HDMI
- 6 CAT 6
- 12 RJ 12
- X Switched AC
- Y 3-Way Switch (Low Voltage)
- V USB-C (45W High Speed Charging Port)
- S USB-C (25W High Speed Charging Port)
- R Switched AC (Rocker Switch)
- D Dimmer Switch