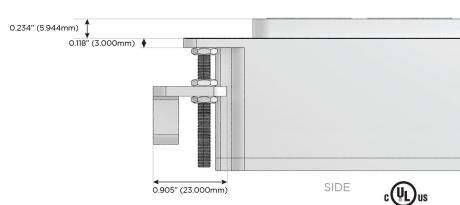

## Plug:

Supplied with Low Profile Flat 45° Angle 120 VAC Plug

Optional Standard Straight 120 VAC Plug

Optional Straight 120 VAC Pass-through Plug

- · CLEAN, COMPACT DESIGN
- STREAMLINED
- LOW PROFILE
- SIDE-EXITING CORDS
- PLUG & PLAY
- 6' AC CORD & PLUG (FLAT PLUG STANDARD)
- CUSTOMIZABLE CONFIGURATIONS AND FINISHES
- UL LISTED FOR MOUNTING IN FURNITURE
- 15A