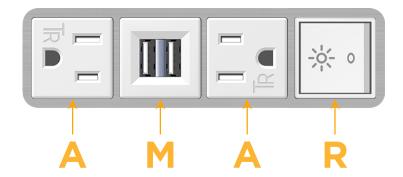

## **Module/Port Options:**

- A Tamper Resistant AC Receptacle
- E USB-A & USB-C (20W)
- M Double USB-A (Fast Charging Ports 18W)
- H HDMI
- 6 CAT 6
- 12 RJ 12
- X Switched AC
- Y 3-Way Switch (Low Voltage)
- V USB-C (45W High Speed Charging Port)
- S USB-C (25W High Speed Charging Port)
- R Switched AC (Rocker Switch)
- D Dimmer Switch

#### Specs: **Modules/Ports:**

**Tamper Resistant AC Receptacle** 

Double USB-A (Fast Charging Ports - 18W)

Switched AC (Rocker Switch)