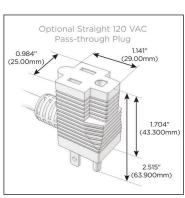

## Plug:

Supplied with Low Profile Flat 45° Angle 120 VAC Plug

Optional Standard Straight 120 VAC Plug

Optional Straight 120 VAC Pass-through Plug

- · CLEAN, COMPACT DESIGN
- STREAMLINED
- LOW PROFILE
- SIDE-EXITING CORDS
- PLUG & PLAY
- 6' AC CORD & PLUG (FLAT PLUG STANDARD)
- CUSTOMIZABLE CONFIGURATIONS AND FINISHES
- UL LISTED FOR MOUNTING IN FURNITURE
- 15A