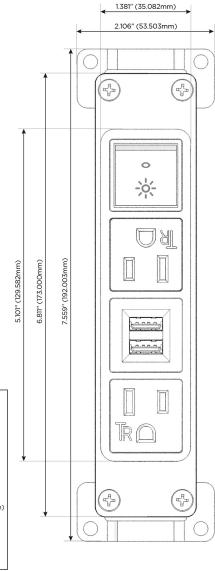

## **Module/Port Options:**

- A Tamper Resistant AC Receptacle
- E USB-A & USB-C (20W)
- M Double USB-A (Fast Charging Ports 18W)
- H HDMI
- 6 CAT 6
- 12 RJ 12
- X Switched AC
- Y 3-Way Switch (Low Voltage)
- V USB-C (45W High Speed Charging Port)
- S USB-C (25W High Speed Charging Port)
- R Switched AC (Rocker Switch)
- D Dimmer Switch

#### Specs: **Modules/Ports:**

**Tamper Resistant AC Receptacle** 

Double USB-A (Fast Charging Ports - 18W)

Switched AC (Rocker Switch)