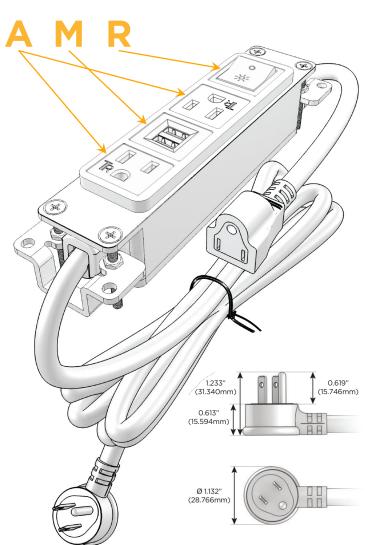

## **Module/Port Options:**

- A Tamper Resistant AC Receptacle
- E USB-A & USB-C (20W)
- M Double USB-A (Fast Charging Ports 18W)
- H HDMI
- 6 CAT 6
- 12 RJ 12
- X Switched AC
- Y 3-Way Switch (Low Voltage)
- V USB-C (45W High Speed Charging Port)
- S USB-C (25W High Speed Charging Port)
- R Switched AC (Rocker Switch)
- D Dimmer Switch

## Plug:

Supplied with Low Profile Flat 45° Angle 120 VAC Plug

Optional Standard Straight 120 VAC Plug

Optional Straight 120 VAC Pass-through Plug

- · CLEAN, COMPACT DESIGN
- STREAMLINED
- LOW PROFILE
- SIDE-EXITING CORDS
- PLUG & PLAY
- 6' AC CORD & PLUG (FLAT PLUG STANDARD)
- CUSTOMIZABLE CONFIGURATIONS AND FINISHES
- UL LISTED FOR MOUNTING IN FURNITURE
- 15A

#### Specs: **Modules/Ports:**

**Tamper Resistant AC Receptacle** 

Double USB-A (Fast Charging Ports - 18W)

Switched AC (Rocker Switch)