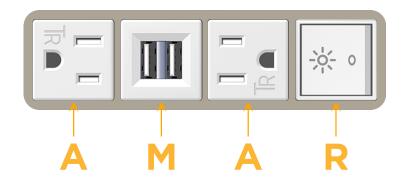

# Module/Port Options:

- **Tamper Resistant AC Receptacle** Α
- E USB-A & USB-C (20W)
- Double USB-A (Fast Charging Ports 18W) Μ
- H. HDMI
- 6 CAT 6
- 12 RJ 12
- Switched AC X
- 3-Way Switch (Low Voltage)
- V USB-C (45W High Speed Charging Port)
- USB-C (25W High Speed Charging Port)
- Switched AC (Rocker Switch) R
- D Dimmer Switch