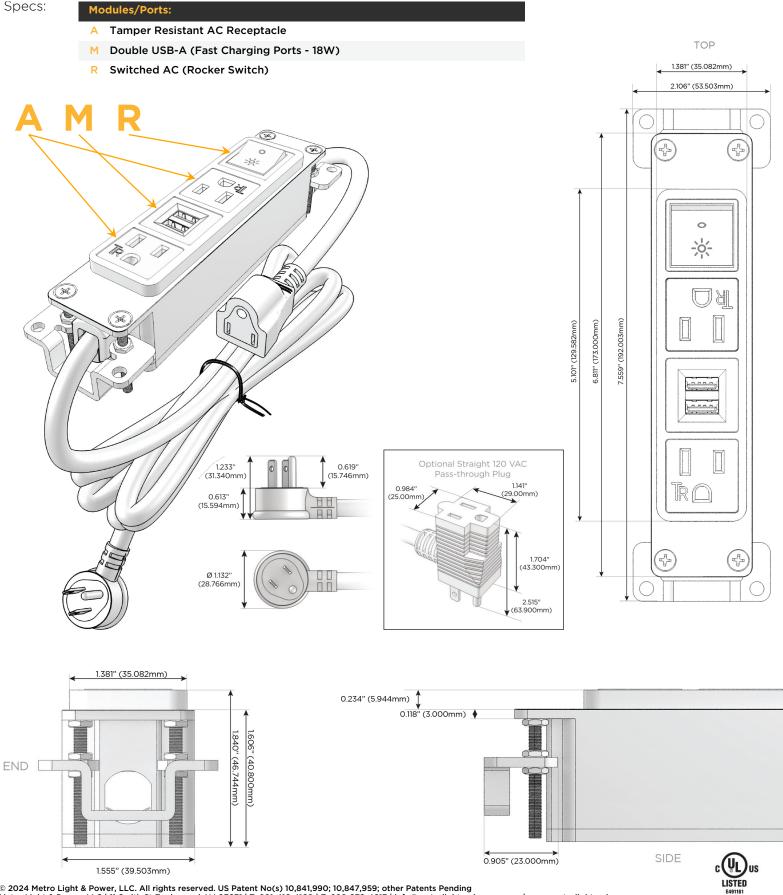

# Module/Port Options:

- **Tamper Resistant AC Receptacle** Α
- E USB-A & USB-C (20W)
- Double USB-A (Fast Charging Ports 18W) Μ
- H. HDMI
- 6 CAT 6
- 12 RJ 12
- Switched AC X
- 3-Way Switch (Low Voltage)
- V USB-C (45W High Speed Charging Port)
- USB-C (25W High Speed Charging Port)
- Switched AC (Rocker Switch) R
- D Dimmer Switch

## Plug:

Supplied with Low Profile Flat 45° Angle 120 VAC Plug

**Optional Standard Straight 120 VAC Plug** 

Optional Straight 120 VAC Pass-through Plug

- CLEAN, COMPACT DESIGN
- STREAMLINED
- LOW PROFILE
- SIDE-EXITING CORDS
- PLUG & PLAY
- 6' AC CORD & PLUG (FLAT PLUG STANDARD)
- CUSTOMIZABLE CONFIGURATIONS AND FINISHES
- UL LISTED FOR MOUNTING IN FURNITURE
- 15A