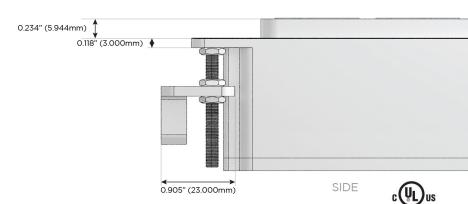

(25W High Speed Charging Port)
- R Switched AC (Rocker Switch)
- D Dimmer Switch

## Plug:

Supplied with Low Profile Flat 45° Angle 120 VAC Plug

Optional Standard Straight 120 VAC Plug

Optional Straight 120 VAC Pass-through Plug

- CLEAN, COMPACT DESIGN
- STREAMLINED
- LOW PROFILE
- SIDE-EXITING CORDS
- PLUG & PLAY
- 6' AC CORD & PLUG (FLAT PLUG STANDARD)
- CUSTOMIZABLE CONFIGURATIONS AND FINISHES
- UL LISTED FOR MOUNTING IN FURNITURE
- 15A





## AC POWER & DATA CONNECTIVITY SOLUTION

M-POWER-4TW-AMAR-MAB

# Distributed by



Mormax Company, Inc.

914-699-0101

8 Westchester Plaza Elmsford, NY 10523

sales@mormax.com
mormax.com

TOP

### Specs:

## **Modules/Ports:**

A Tamper Resistant AC Receptacle

M Double USB-A (Fast Charging Ports - 18W)

R Switched AC (Rocker Switch)