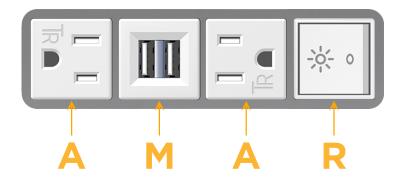

## **Modules/Ports:**

A Tamper Resistant AC Receptacle

M Double USB-A (Fast Charging Ports - 18W)

R Switched AC (Rocker Switch)