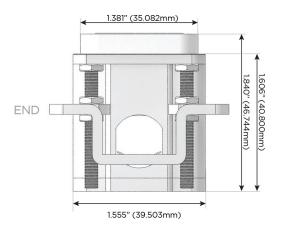

-C (25W High Speed Charging Port)
- R Switched AC (Rocker Switch)
- D Dimmer Switch

## Plug:

Supplied with Low Profile Flat 45° Angle 120 VAC Plug

Optional Standard Straight 120 VAC Plug

Optional Straight 120 VAC Pass-through Plug

- CLEAN, COMPACT DESIGN
- STREAMLINED
- LOW PROFILE
- SIDE-EXITING CORDS
- PLUG & PLAY
- 6' AC CORD & PLUG (FLAT PLUG STANDARD)
- CUSTOMIZABLE CONFIGURATIONS AND FINISHES
- UL LISTED FOR MOUNTING IN FURNITURE
- 15A





## AC POWER & DATA CONNECTIVITY SOLUTION

M-POWER-4TW-AMAR-MAB

# Distributed by



Mormax Company, Inc.

914-699-0101

8 Westchester Plaza Elmsford, NY 10523

sales@mormax.com
mormax.com

TOP

### Specs:

## **Modules/Ports:**

A Tamper Resistant AC Receptacle

M Double USB-A (Fast Charging Ports - 18W)

R Switched AC (Rocker Switch)