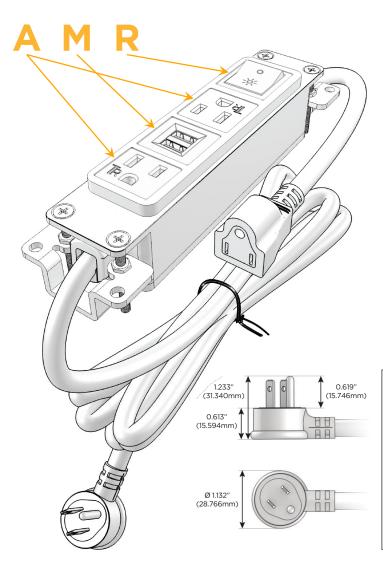

### AC POWER & DATA CONNECTIVITY SOLUTION

M-POWER-4TW-AMAR-MAB

Distributed by

Mormax Company, Inc.

8 Westchester Plaza Elmsford, NY 10523 914-699-0101

sales@mormax.com
mormax.com

Metro Light & Power's line of power & data solutions offers sophisticated design elements combined with greater ease of installation. Streamlined and low-profile, enhanced by side-exiting cords, our outlets advance the industry with their cutting edge look and feel. We believe flexibility is key, and we provide a variety of mounting options, including the ability to mount in limited spaces. Our outlets are available in many finishes and configurations, in addition to a custom color and finish capability for our clients.

## Plug:

Supplied with Low Profile Flat 45° Angle 120 VAC Plug

Optional Standard Straight 120 VAC Plug

Optional Straight 120 VAC Pass-through Plug

- CLEAN, COMPACT DESIGN
- STREAMLINED
- LOW PROFILE
- SIDE-EXITING CORDS
- PLUG & PLAY
- 6' AC CORD & PLUG (FLAT PLUG STANDARD)
- CUSTOMIZABLE CONFIGURATIONS AND FINISHES
- UL LISTED FOR MOUNTING IN FURNITURE
- 15A