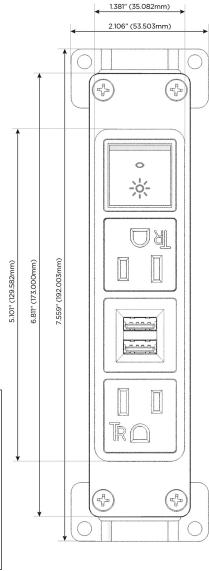

## **Modules/Ports:**

A Tamper Resistant AC Receptacle

M Double USB-A (Fast Charging Ports - 18W)

R Switched AC (Rocker Switch)