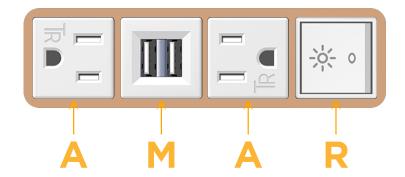

Modules/Ports:

A Tamper Resistant AC Receptacle

M Double USB-A (Fast Charging Ports - 18W)

R Switched AC (Rocker Switch)