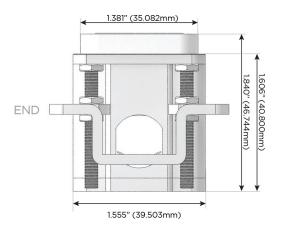

# Distributed by

Mormax Company, Inc.

<u>&</u>

914-699-0101

mormax.com

TOP

1.381" (35.082mm)

8 Westchester Plaza Elmsford, NY 10523 sales@mormax.com