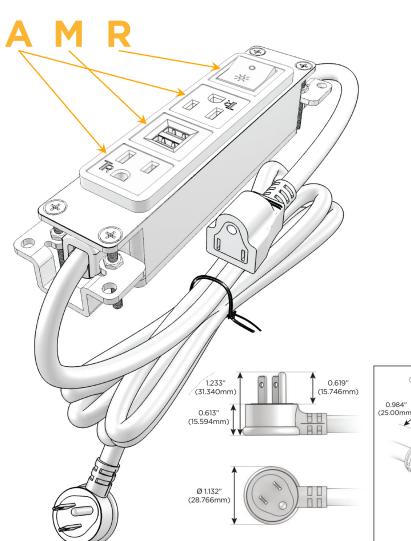

#### Plug:

Supplied with Low Profile Flat 45° Angle 120 VAC Plug

Optional Standard Straight 120 VAC Plug

Optional Straight 120 VAC Pass-through Plug

- · CLEAN, COMPACT DESIGN
- STREAMLINED
- LOW PROFILE
- SIDE-EXITING CORDS
- PLUG & PLAY
- 6' AC CORD & PLUG (FLAT PLUG STANDARD)
- CUSTOMIZABLE CONFIGURATIONS AND FINISHES
- UL LISTED FOR MOUNTING IN FURNITURE
- 15A

Modules/Ports:

A Tamper Resistant AC Receptacle

M Double USB-A (Fast Charging Ports - 18W)

R Switched AC (Rocker Switch)