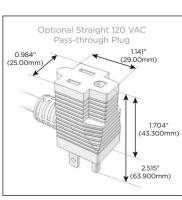

#### Plug:

Supplied with Low Profile Flat 45° Angle 120 VAC Plug

Optional Standard Straight 120 VAC Plug

Optional Straight 120 VAC Pass-through Plug

- · CLEAN, COMPACT DESIGN
- STREAMLINED
- LOW PROFILE
- SIDE-EXITING CORDS
- PLUG & PLAY
- 6' AC CORD & PLUG (FLAT PLUG STANDARD)
- CUSTOMIZABLE CONFIGURATIONS AND FINISHES
- UL LISTED FOR MOUNTING IN FURNITURE
- 15A