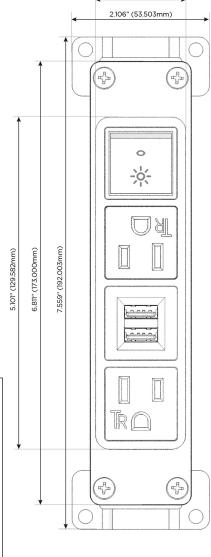

### **Module/Port Options:**

- A Tamper Resistant AC Receptacle
- E USB-A & USB-C (20W)
- M Double USB-A (Fast Charging Ports 18W)
- H HDMI
- 6 CAT 6
- 12 RJ 12
- X Switched AC
- Y 3-Way Switch (Low Voltage)
- V USB-C (45W High Speed Charging Port)
- S USB-C (25W High Speed Charging Port)
- R Switched AC (Rocker Switch)
- D Dimmer Switch

Modules/Ports:

A Tamper Resistant AC Receptacle

M Double USB-A (Fast Charging Ports - 18W)

R Switched AC (Rocker Switch)