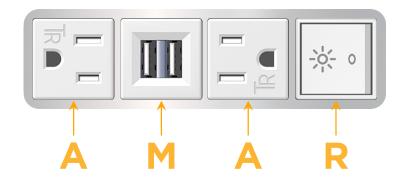

### **Module/Port Options:**

- A Tamper Resistant AC Receptacle
- E USB-A & USB-C (20W)
- M Double USB-A (Fast Charging Ports 18W)
- H HDMI
- 6 CAT 6
- 12 RJ 12
- X Switched AC
- Y 3-Way Switch (Low Voltage)
- V USB-C (45W High Speed Charging Port)
- S USB-C (25W High Speed Charging Port)
- R Switched AC (Rocker Switch)
- Dimmer Switch

# Distributed by

Mormax Company, Inc. 8 Westchester Plaza

Elmsford, NY 10523

914-699-0101

TOP

sales@mormax.com mormax.com

**Modules/Ports:** 

**Tamper Resistant AC Receptacle** 

Double USB-A (Fast Charging Ports - 18W)

Switched AC (Rocker Switch)