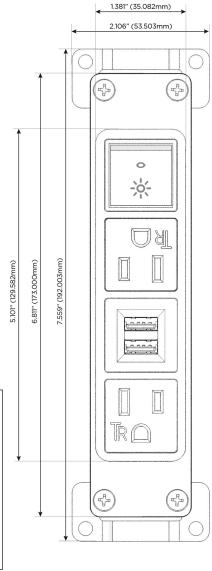

Bezel Finish: CHROME (ABS)

Custom Finishes Available M-POWER-4TW-AMAR-CRAB

#### AC POWER & DATA CONNECTIVITY SOLUTION

M-POWER-4TW-AMAR-CRAB

Specs: