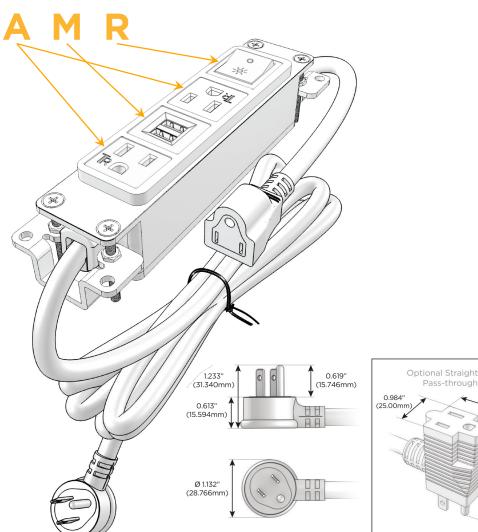

#### Plug:

Supplied with Low Profile Flat 45° Angle 120 VAC Plug

Optional Standard Straight 120 VAC Plug

Optional Straight 120 VAC Pass-through Plug

- CLEAN, COMPACT DESIGN
- STREAMLINED
- LOW PROFILE
- SIDE-EXITING CORDS
- PLUG & PLAY
- 6' AC CORD & PLUG (FLAT PLUG STANDARD)
- CUSTOMIZABLE CONFIGURATIONS AND FINISHES
- UL LISTED FOR MOUNTING IN FURNITURE
- 15A