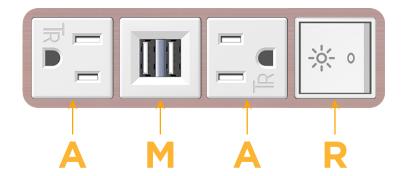

## **Module/Port Options:**

- A Tamper Resistant AC Receptacle
- E USB-A & USB-C (20W)
- M Double USB-A (Fast Charging Ports 18W)
- H HDMI
- 6 CAT 6
- 12 RJ 12
- X Switched AC
- Y 3-Way Switch (Low Voltage)
- V USB-C (45W High Speed Charging Port)
- S USB-C (25W High Speed Charging Port)
- R Switched AC (Rocker Switch)
- D Dimmer Switch

A Tamper Resistant AC Receptacle

M Double USB-A (Fast Charging Ports - 18W)

R Switched AC (Rocker Switch)