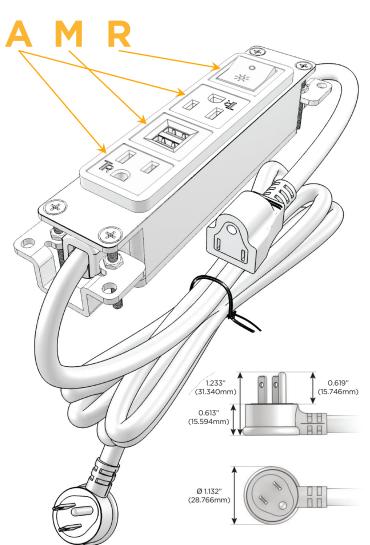

#### AC POWER & DATA CONNECTIVITY SOLUTION

M-POWER-4TW-AMAR-CHAB

## **Module/Port Options:**

- A Tamper Resistant AC Receptacle
- E USB-A & USB-C (20W)
- M Double USB-A (Fast Charging Ports 18W)
- H HDMI
- 6 CAT 6
- 12 RJ 12
- X Switched AC
- Y 3-Way Switch (Low Voltage)
- V USB-C (45W High Speed Charging Port)
- S USB-C (25W High Speed Charging Port)
- R Switched AC (Rocker Switch)
- D Dimmer Switch

#### Plug:

Supplied with Low Profile Flat 45° Angle 120 VAC Plug

Optional Standard Straight 120 VAC Plug

Optional Straight 120 VAC Pass-through Plug

- CLEAN, COMPACT DESIGN
- STREAMLINED
- LOW PROFILE
- SIDE-EXITING CORDS
- PLUG & PLAY
- 6' AC CORD & PLUG (FLAT PLUG STANDARD)
- CUSTOMIZABLE CONFIGURATIONS AND FINISHES
- UL LISTED FOR MOUNTING IN FURNITURE
- 15A

A Tamper Resistant AC Receptacle

M Double USB-A (Fast Charging Ports - 18W)

R Switched AC (Rocker Switch)