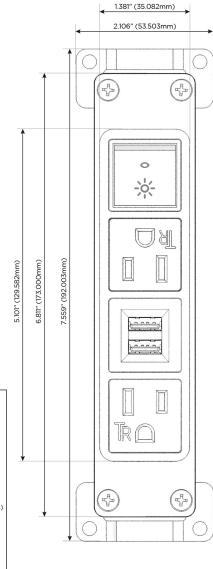

## **Module/Port Options:**

- A Tamper Resistant AC Receptacle
- E USB-A & USB-C (20W)
- M Double USB-A (Fast Charging Ports 18W)
- H HDMI
- 6 CAT 6
- 12 RJ 12
- X Switched AC
- Y 3-Way Switch (Low Voltage)
- V USB-C (45W High Speed Charging Port)
- S USB-C (25W High Speed Charging Port)
- R Switched AC (Rocker Switch)
- D Dimmer Switch

A Tamper Resistant AC Receptacle

M Double USB-A (Fast Charging Ports - 18W)

R Switched AC (Rocker Switch)