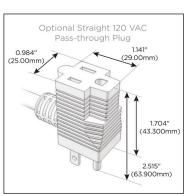

#### Plug:

Supplied with Low Profile Flat 45° Angle 120 VAC Plug

Optional Standard Straight 120 VAC Plug

Optional Straight 120 VAC Pass-through Plug

- CLEAN, COMPACT DESIGN
- STREAMLINED
- LOW PROFILE
- SIDE-EXITING CORDS
- PLUG & PLAY
- 6' AC CORD & PLUG (FLAT PLUG STANDARD)
- CUSTOMIZABLE CONFIGURATIONS AND FINISHES
- UL LISTED FOR MOUNTING IN FURNITURE
- 15A