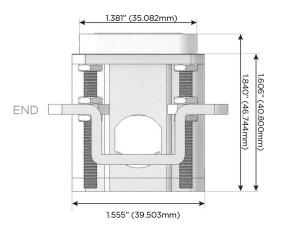

#### AC POWER & DATA CONNECTIVITY SOLUTION

M-POWER-4TW-AMAR-CHAB

Specs:

# Distributed by

Mormax Company, Inc.
8 Westchester Plaza

Elmsford, NY 10523

<u>&</u>

914-699-0101

sales@mormax.com
mormax.com

TOP

Modules/Ports:

A Tamper Resistant AC Receptacle

M Double USB-A (Fast Charging Ports - 18W)

R Switched AC (Rocker Switch)