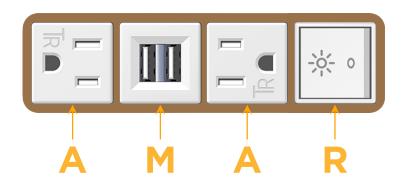

## Module/Port Options:

- A Tamper Resistant AC Receptacle
- E USB-A & USB-C (20W)
- M Double USB-A (Fast Charging Ports 18W)
- H HDMI
- 6 CAT 6
- 12 RJ 12
- X Switched AC
- Y 3-Way Switch (Low Voltage)
- V USB-C (45W High Speed Charging Port)
- S USB-C (25W High Speed Charging Port)
- R Switched AC (Rocker Switch)
- D Dimmer Switch